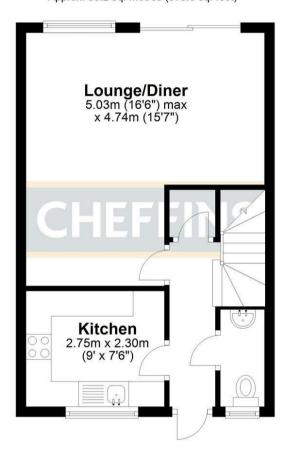

This deceptive home offers and entrance hall, ground floor cloakroom, kitchen to the front, a lounge / diner to the rear that overlooks and provides access to the rear gardens. Upstairs there are 3 bedrooms and a family bathroom, completing the internal accommodation.

#### **ENTRANCE HALL**

Door to front, radiator, under stairs cupboard and stairs leading up to the first floor.

#### **GROUND FLOOR CLOAK ROOM**

Fitted with a two piece suite comprising of a low level WC, wash hand basin, window to front and radiator.

#### **KITCHEN**

Fitted with a range of base and wall units, cupboards and drawers with work surfaces over. Single oven, 4 ring gas hob with extractor hood over, space for a fridge freezer, sink with mixer tap over, plumbing for washing machine and window to the front.

### **LOUNGE / DINER**

Window to the rear, 2 radiators and patio doors to the rear leading to the garden.

## **Ground Floor**

Approx. 35.2 sq. metres (378.8 sq. feet)