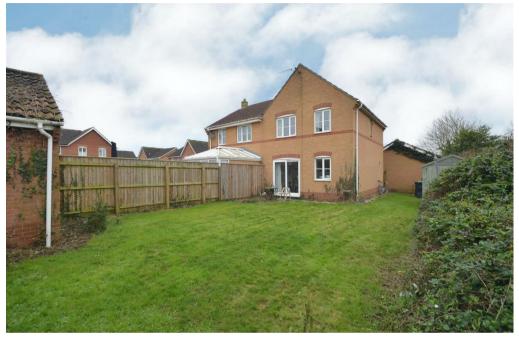

Outside the property is a driveway providing off road parking for 2 cars and leading up to a single garage that benefits from power & light. The rear garden is a double width garden and is to the rear & side of the property.

### **OUTSIDE**

There is off road parking for two cars

to the front leading up to a single garage. The garage has power and light connected with an up and over door. Generous rear garden, mainly laid to lawn, paved patio with mature shrubs and plants to borders, gated access to the front as well as a timber shed.