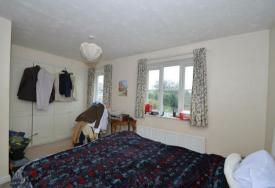

#### **BEDROOM 2**

Window to rear, radiator, airing cupboard housing the boiler and loft access.