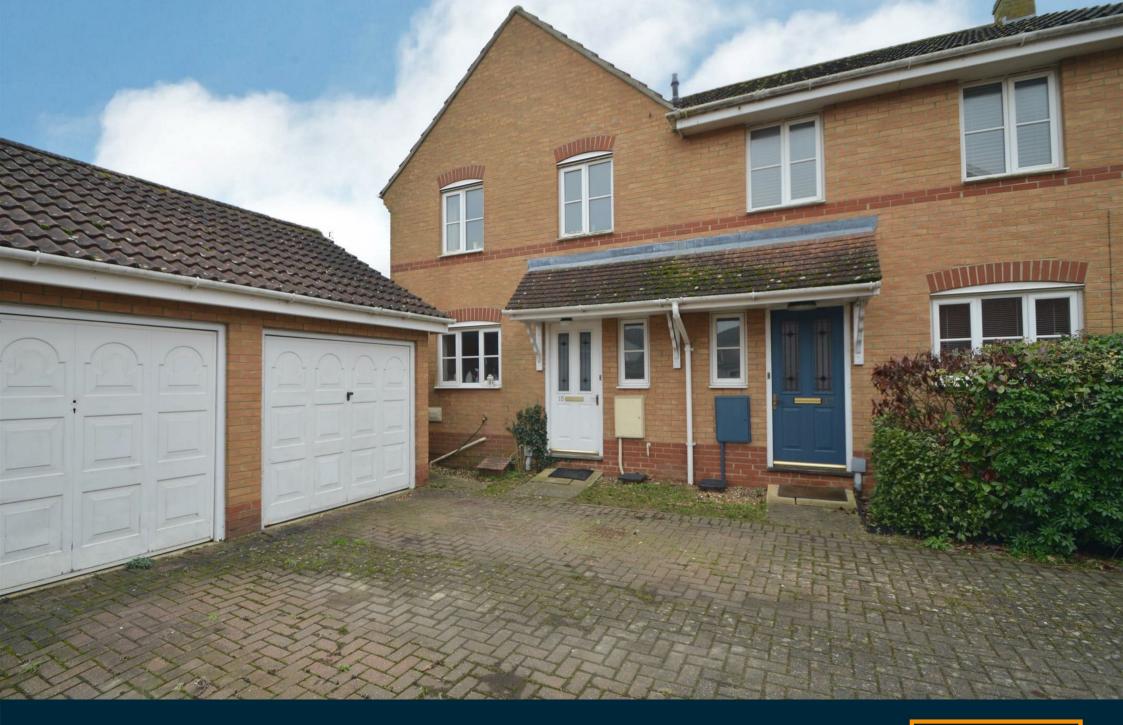

Offering to the market this modern, semi detached home, tucked away off the main street and benefitting from a larger than usual garden, located in the popular village of Witchford, just 3 miles from the City of Ely.

Outside the property is a driveway providing off road parking for 2 cars and leading up to a single garage that benefits from power & light. The rear garden is a double width garden and is to the rear & side of the property.

### **OUTSIDE**

There is off road parking for two cars

to the front leading up to a single garage. The garage has power and light connected with an up and over door. Generous rear garden, mainly laid to lawn, paved patio with mature shrubs and plants to borders, gated access to the front as well as a timber shed.