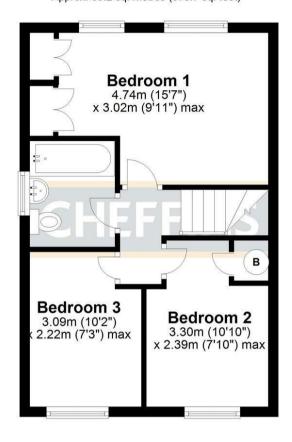

This deceptive home offers and entrance hall, ground floor cloakroom, kitchen to the front, a lounge / diner to the rear that overlooks and provides access to the rear gardens. Upstairs there are 3 bedrooms and a family bathroom, completing the internal accommodation.

#### FIRST FLOOR LANDING

Doors to bedrooms and bathroom.

#### MASTER BEDROOM

Two windows to the front, radiator and built in wardrobes.

#### **BEDROOM 2**

Window to rear, radiator, airing cupboard housing the boiler and loft access.

#### **BEDROOM 3**

Window to the rear and radiator.

#### **BATHROOM**

Fitted with a three piece suite comprising of low level WC, wash hand basin, panelled bath with shower over, radiator, window to the side, shaving socket and extractor fan.

## First Floor

Approx. 35.2 sq. metres (378.7 sq. feet)

Very narray efficient - hour running costs

(02 plans) A

(03 plans) A

(04 plans) C

(05 e4) D

(108-4) E