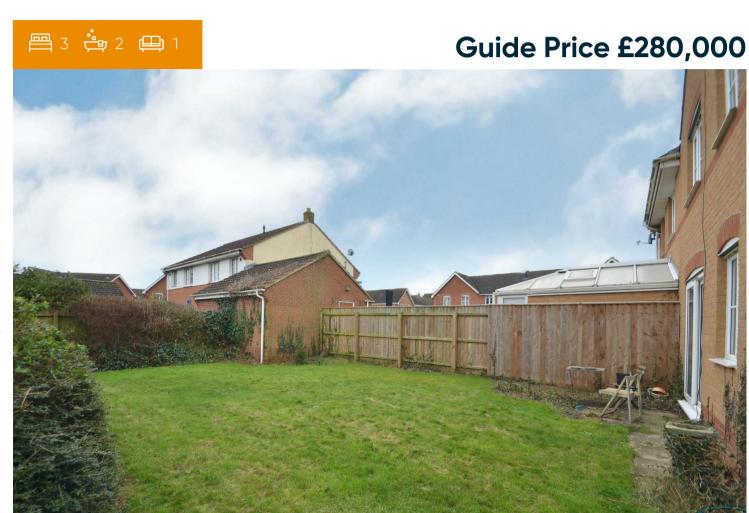

Outside the property is a driveway providing off road parking for 2 cars and leading up to a single garage that benefits from power & light. The rear garden is a double width garden and is to the rear & side of the property.

### **OUTSIDE**

There is off road parking for two cars

to the front leading up to a single garage. The garage has power and light connected with an up and over door. Generous rear garden, mainly laid to lawn, paved patio with mature shrubs and plants to borders, gated access to the front as well as a timber shed.

(11-31) F

(14-31) F

(14-31) F

(15-4) E

(15-4

Guide Price £280,000 Tenure - Freehold Council Tax Band - C

Local Authority - East Cambs District Council

Total area: approx. 70.4 sq. metres (757.6 sq. feet)