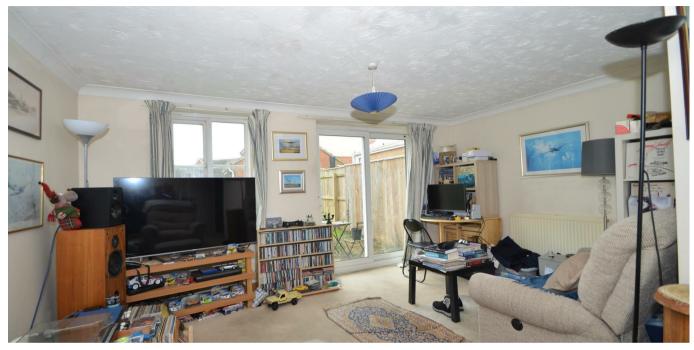

### **LOUNGE / DINER**

Window to the rear, 2 radiators and patio doors to the rear leading to the garden.