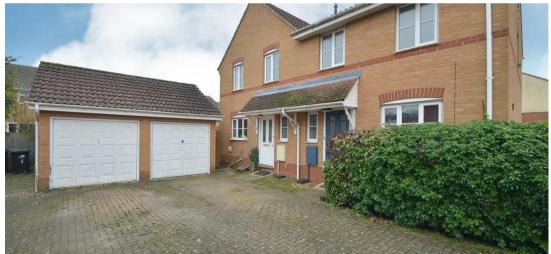

Outside the property is a driveway providing off road parking for 2 cars and leading up to a single garage that benefits from power & light. The rear garden is a double width garden and is to the rear & side of the property.

### **OUTSIDE**

There is off road parking for two cars

to the front leading up to a single garage. The garage has power and light connected with an up and over door. Generous rear garden, mainly laid to lawn, paved patio with mature shrubs and plants to borders, gated access to the front as well as a timber shed.