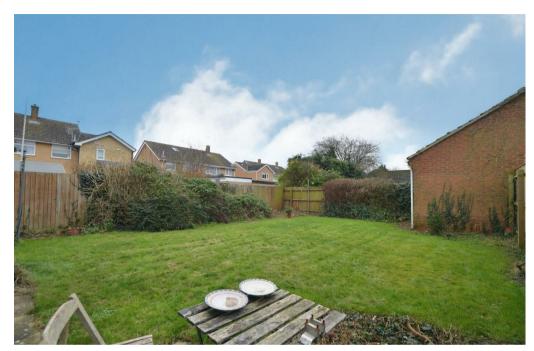

Outside the property is a driveway providing off road parking for 2 cars and leading up to a single garage that benefits from power & light. The rear garden is a double width garden and is to the rear & side of the property.

### **OUTSIDE**

There is off road parking for two cars

to the front leading up to a single garage. The garage has power and light connected with an up and over door. Generous rear garden, mainly laid to lawn, paved patio with mature shrubs and plants to borders, gated access to the front as well as a timber shed.