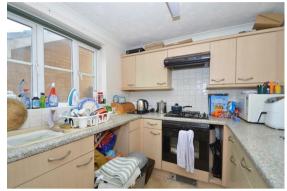

#### **KITCHEN**

Fitted with a range of base and wall units, cupboards and drawers with work surfaces over. Single oven, 4 ring gas hob with extractor hood over, space for a fridge freezer, sink with mixer tap over, plumbing for washing machine and window to the front.