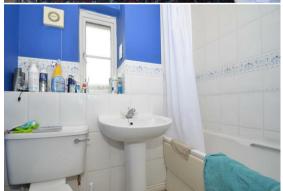

#### **BATHROOM**

Fitted with a three piece suite comprising of low level WC, wash hand basin, panelled bath with shower over, radiator, window to the side, shaving socket and extractor fan.