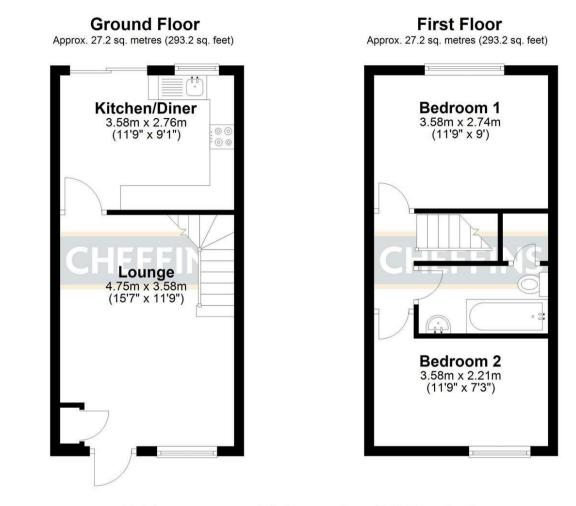

Offering to the market this conveniently located mid terraced home, close to the city centre of Ely and on the doorstop of local amenities.

The property offers a generous lounge, a kitchen / diner at the rear leading into the garden. Upstairs there are 2 bedrooms and a bathroom.

#### LOUNGE

With window and door to front aspect, stairs to first floor, door through to:

#### **KITCHEN / DINER**

With door to rear aspect, window to rear, boiler, plumbing for washing machine, single oven with 4 ring gas hob with extractor hood over, space for under counter fridge and freezer, radiator.

#### FIRST FLOOR LANDING

With access to loft.

**BEDROOM 1** With window to rear aspect, radiator.

#### **BEDROOM 2**

With window to front aspect, radiator.

#### BATHROOM

Fitted with 3-piece suite comprising low level WC, wash hand basin, panelled bath with shower over, airing cupboard housing hot water tank, extractor fan.

#### VIEWING ARRANGEMENTS

Strictly by appointment with the Agents.

Guide Price £250,000 Tenure - Freehold Council Tax Band - B Local Authority - East Cambs District Council

Total area: approx. 54.5 sq. metres (586.5 sq. feet)