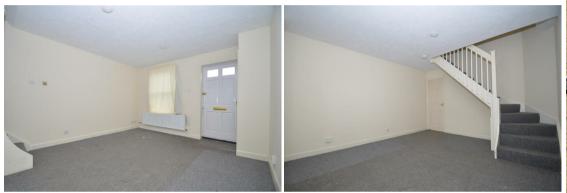

#### LOUNGE

With window and door to front aspect, stairs to first floor, door through to:

#### FIRST FLOOR LANDING

With access to loft.

**BEDROOM 1** With window to rear aspect, radiator.