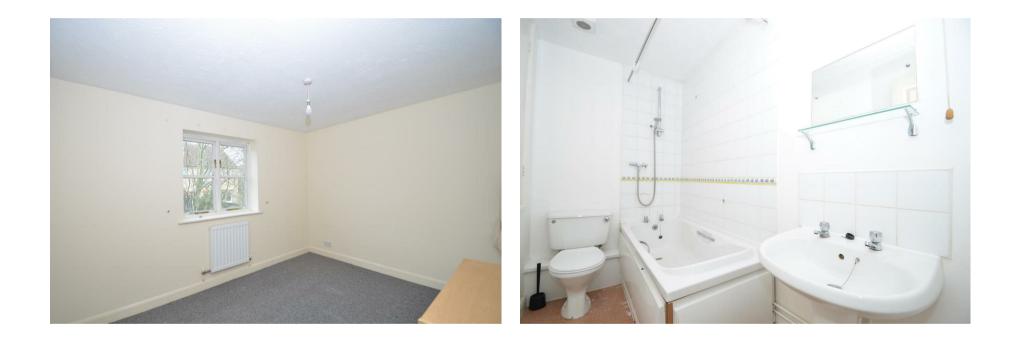

#### FIRST FLOOR LANDING

With access to loft.

**BEDROOM 1** With window to rear aspect, radiator.

#### BATHROOM

Fitted with 3-piece suite comprising low level WC, wash hand basin, panelled bath with shower over, airing cupboard housing hot water tank, extractor fan.