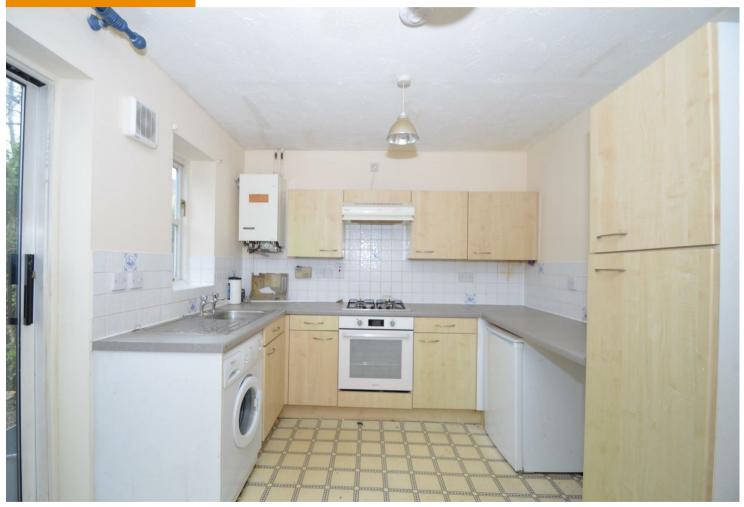

#### **KITCHEN / DINER**

With door to rear aspect, window to rear, boiler, plumbing for washing machine, single oven with 4 ring gas hob with extractor hood over, space for under counter fridge and freezer, radiator.