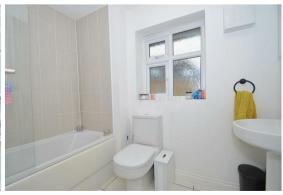

#### **BATHROOM**

Fitted with 3-piece suite comprising low level WC, wash hand basin, panelled bath with shower over, window to rear aspect, radiator.