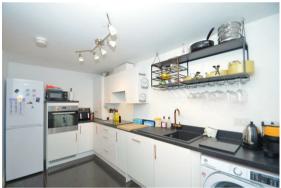

#### **KITCHEN AREA**

Fitted with a range of base and wall units, cupboards and drawers with work surfaces over, window to side aspect, 4-ring electric hob with extractor hood over, integral dishwasher, plumbing for washing machine, integral single oven, space for fridge/freezer, sink with mixer tap, wall mounted boiler, radiator,