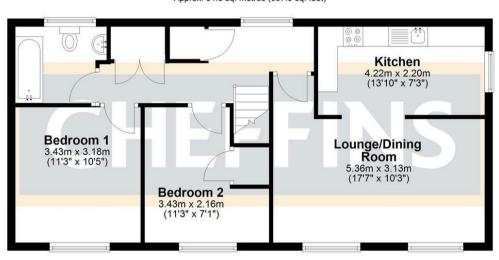

#### **HALLWAY**

With door to front, stairs to first floor, radiator.

#### **OPEN PLAN LIVING ACCOMMODATION**

#### **KITCHEN AREA**

Fitted with a range of base and wall units, cupboards and drawers with work surfaces over, window to side aspect, 4-ring electric hob with extractor hood over, integral dishwasher, plumbing for washing machine, integral single oven, space for fridge/freezer, sink with mixer tap, wall mounted boiler, radiator,

#### **LOUNGE / DINING AREA**

With 2 windows to front aspect, radiator.

#### FIRST FLOOR LANDING

With 2 generous storage cupboards, radiator, window to rear aspect, access to loft (with ladder and light connected - not boarded).

#### **BEDROOM 2**

With 2 windows to front aspect, radiator, built-in storage cupboard.

#### **BEDROOM 1**

With window to front aspect, radiator.

### **Ground Floor**

Approx. 1.9 sq. metres (20.1 sq. feet)

## First Floor Approx. 64.8 sq. metres (697.9 sq. feet)

Energy Efficiency Rating

Very energy efficient - lower running costs

(02 plans) A

(64-91) B

(68-80) C

(55-44) D

(78-84) D