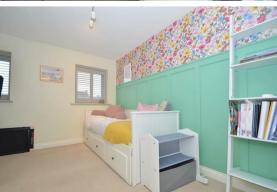

#### **BEDROOM 2**

With 2 windows to front aspect, radiator, built-in storage cupboard.