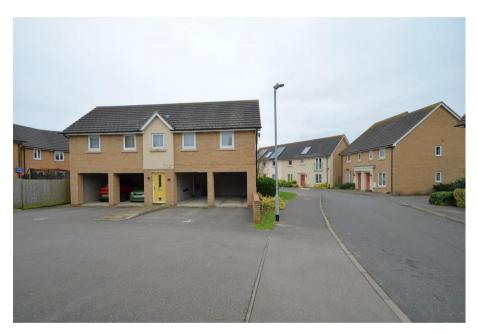

The property has plenty of storage space and includes a car port with lockable storage cupboard that also has power, light and an outside tap. The property is offered for sale with NO FORWARD CHAIN and is available to view by appointment.

#### **OUTSIDE**

The property has a car port with parking space to the front. The car port has power connected and a water tap located within a lockable storage cupboard with light connected.