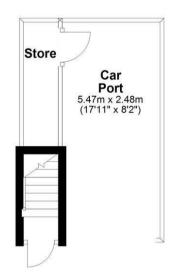

### **Ground Floor**

Approx. 1.9 sq. metres (20.1 sq. feet)

## First Floor Approx. 64.8 sq. metres (697.9 sq. feet)

Energy Efficiency Rating

Very energy efficient - lower running costs

(02 plans) A

(64-91) B

(68-80) C

(55-44) D

(78-84) D