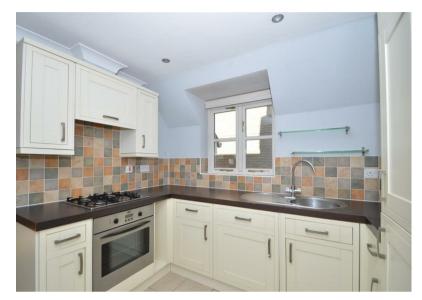

#### **KITCHEN**

Fitted with a range of base and wall units, cupboards and drawers with work surfaces over, single integral oven with 4-ring gas hob and extractor hood over, stainless steel sink unit with mixer tap, integral fridge/freezer and washing machine, window to side aspect, radiator.