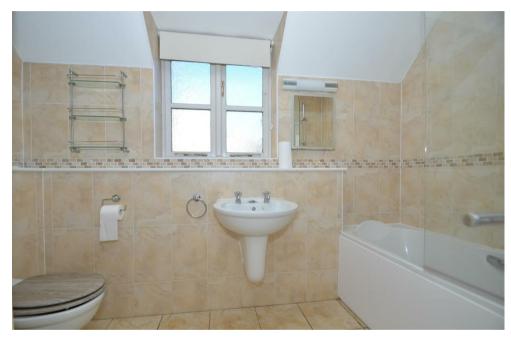

#### **BATHROOM**

With 3-piece suite comprising low level WC, floating hand wash basin and panelled bath with shower over, window to side aspect, radiator.