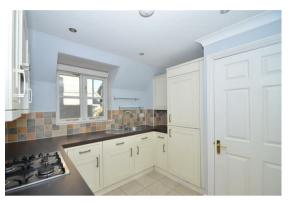

#### **KITCHEN**

Fitted with a range of base and wall units, cupboards and drawers with work surfaces over, single integral oven with 4-ring gas hob and extractor hood over, stainless steel sink unit with mixer tap, integral fridge/freezer and washing machine, window to side aspect, radiator.