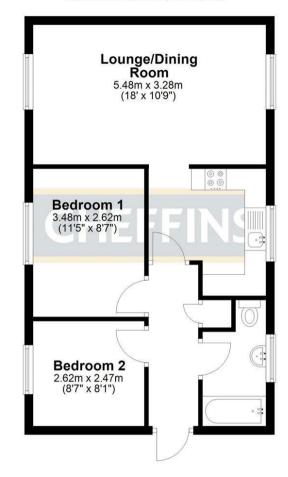

#### **BEDROOM 1**

With window to side aspect, radiator.

#### **BEDROOM 2**

With window to side aspect, radiator.

#### **LOUNGE / DINING ROOM**

A dual aspect room with windows to both sides, 2 radiators.

#### First Floor

Approx. 51.6 sq. metres (555.5 sq. feet)

Total area: approx. 51.6 sq. metres (555.5 sq. feet)

Guide Price £250,000 Tenure - Leasehold Council Tax Band - A Local Authority - East Cambs District Council