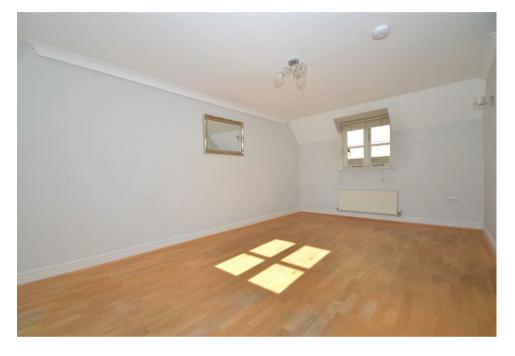

#### **LOUNGE / DINING ROOM**

A dual aspect room with windows to both sides, 2 radiators.