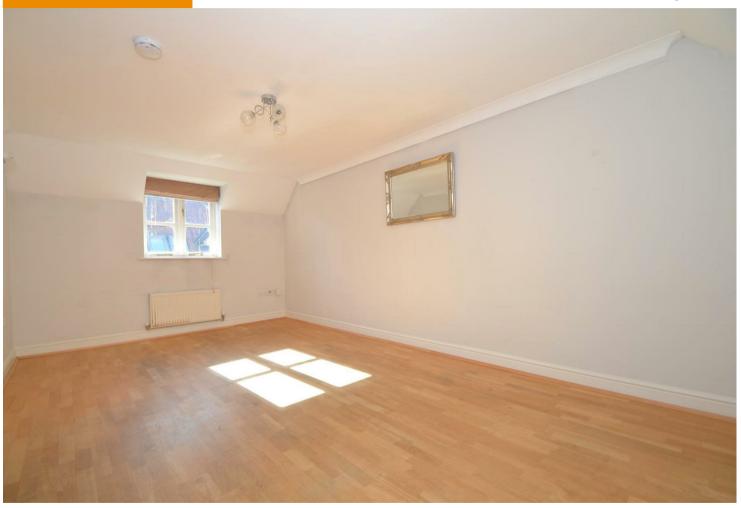

#### **BEDROOM 1**

With window to side aspect, radiator.

#### **BEDROOM 2**

With window to side aspect, radiator.

#### **LOUNGE / DINING ROOM**

A dual aspect room with windows to both sides, 2 radiators.