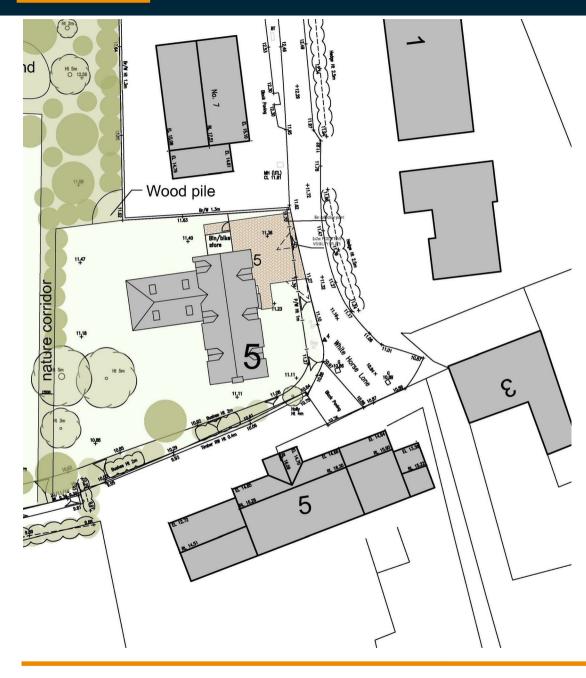

Mobile Signal/Coverage – According to ofcom.org.uk, mobile voice coverage is likely for two out of four of the main providers.

The vendors have paid the first portion of the CIL payment.

The photograph of the plot shows the land being sold together with land to the rear which is not included. Please refer to the plan shown within our sales particulars for guidance.