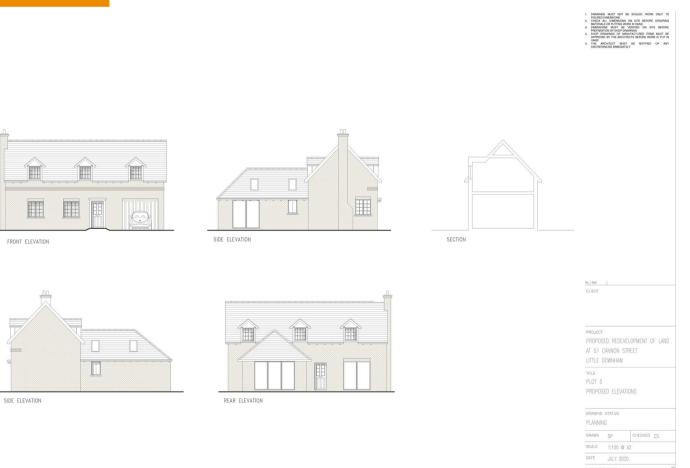

### White Horse Lane

Little Downham, CB6 2TL

A superb opportunity to purchase a single building plot situated in a quiet lane close to the popular nature reserve and countryside walks. The plot has detailed planning consent for a 3 bedroomed house of 1,362 square feet with garage and gardens.

Once built the property will comprise entrance hall, cloakroom, utility, spacious kitchen/dining room, lounge, three bedrooms (one with ensuite) and bathroom. There will be a garage, driveway and gardens. The square footage will be 1,362 excluding the garage.