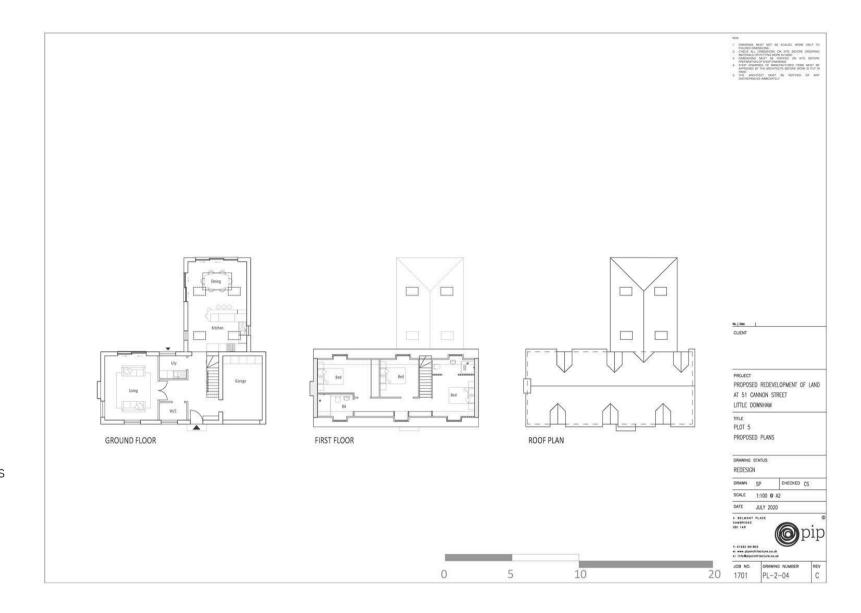

### White Horse Lane

Little Downham, CB6 2TL

A superb opportunity to purchase a single building plot situated in a quiet lane close to the popular nature reserve and countryside walks. The plot has detailed planning consent for a 3 bedroomed house of 1,362 square feet with garage and gardens.

Once built the property will comprise entrance hall, cloakroom, utility, spacious kitchen/dining room, lounge, three bedrooms (one with ensuite) and bathroom. There will be a garage, driveway and gardens. The square footage will be 1,362 excluding the garage.