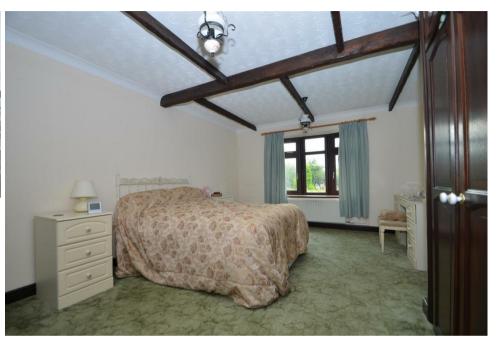

#### **BEDROOM 1**

A double bedroom with window to front aspect, radiator, built-in wardrobes.

#### **BEDROOM 2**

A double bedroom with 2 windows to the front aspect, built-in wardrobe, 2 radiators.

#### **BEDROOM 3**

A double bedroom with window to the side aspect, radiator.

#### **BEDROOM 4**

A double bedroom with window to the side aspect, radiator.