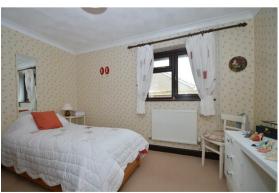

#### **BEDROOM 1**

A double bedroom with window to front aspect, radiator, built-in wardrobes.

#### **BEDROOM 2**

A double bedroom with 2 windows to the front aspect, built-in wardrobe, 2 radiators.

#### **BEDROOM 3**

A double bedroom with window to the side aspect, radiator.

#### **BEDROOM 4**

A double bedroom with window to the side aspect, radiator.