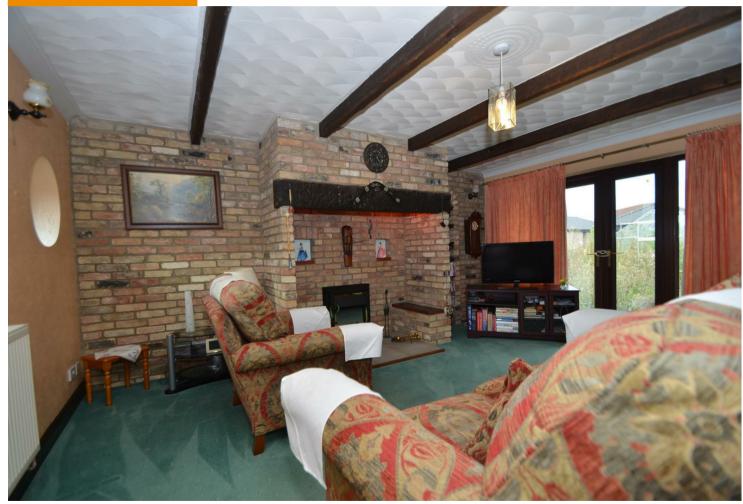

#### **LOUNGE / DINING ROOM**

With 2 porthole windows to the front aspect, ornate tiled fireplace with electric fire, door to:

#### **CONSERVATORY**

With door to rear leading out to the garden.