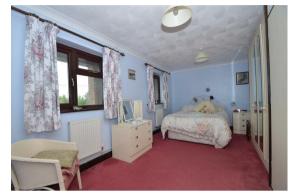

#### **BEDROOM 1**

A double bedroom with window to front aspect, radiator, built-in wardrobes.

#### **BEDROOM 2**

A double bedroom with 2 windows to the front aspect, built-in wardrobe, 2 radiators.

#### **BEDROOM 3**

A double bedroom with window to the side aspect, radiator.

#### **BEDROOM 4**

A double bedroom with window to the side aspect, radiator.