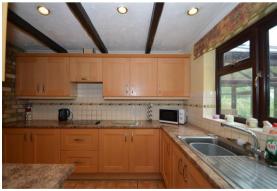

#### KITCHEN / BREAKFAST ROOM

With a range of base and wall units, cupboards and drawers with work surfaces over, windows to rear and side aspects, integral double oven, 4-ring electric hob, stainless steel sink unit with mixer tap, radiator. Leading through to: