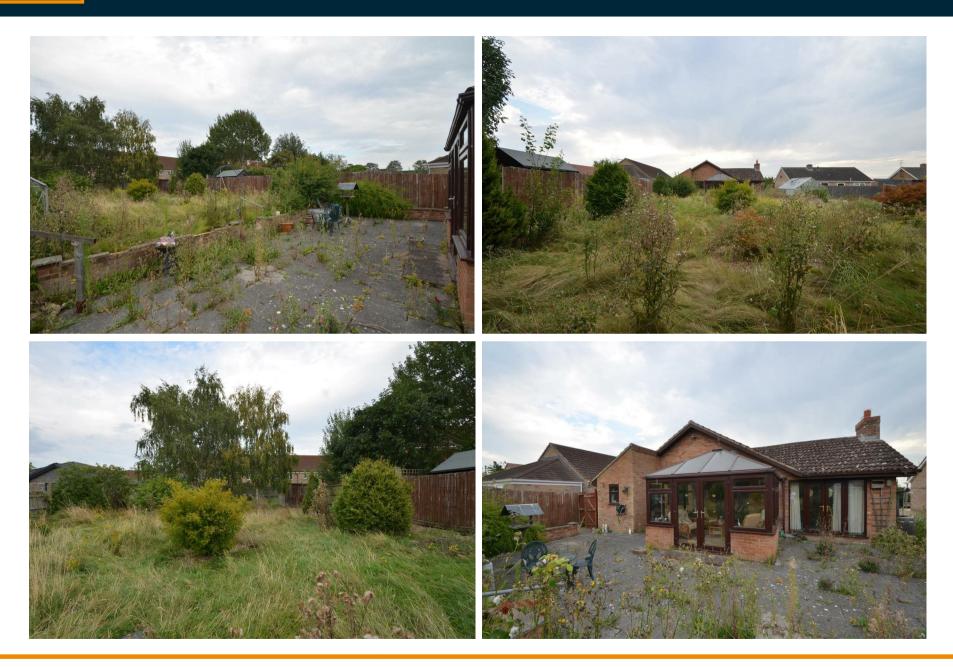

Outside the property is a generous, mainly laid to lawn rear garden with a paved patio, whilst the front offers off road parking for 2 cars, with the possibility to create more if required, and a detached double garage that has power & light connected.

#### **OUTSIDE**

To the rear there is a generous garden which is mainly laid to lawn, paved patio, gated access to the front.

To the front there is a double garage with power and light connected and roller shutter doors (not currently functioning), off road parking for 2 vehicles, together with a low maintenance garden leading up to the front door.