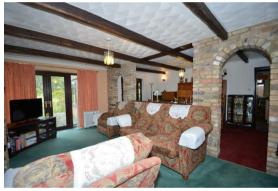

#### **LOUNGE / DINING ROOM**

With 2 porthole windows to the front aspect, ornate tiled fireplace with electric fire, door to: