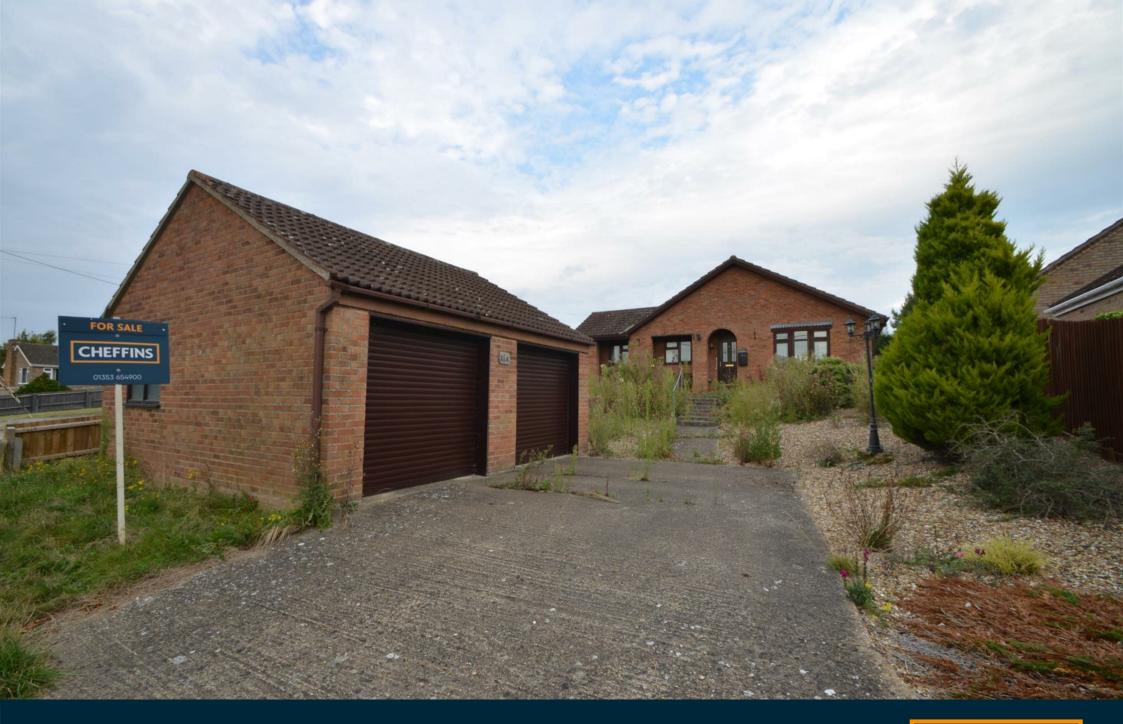

### Mereside

## Soham, CB7 5EG

- · Modernisation Required
- · 4 Bedrooms (1 with Ensuite Cloakroom)
- · Lounge / Dining Room & Conservatory
- Kitchen / Breakfast room
- Bathroom, Shower Room & Cloakroom
- Double Garage & Parking
- · Generous Plot
- · No Upward Chain
- Freehold / Council Tax Band E / EPC Rating TBC

Are you looking for a project? Look no further than this deceptively spacious, detached family home located in the popular village of Soham.

This individual home offers 4 good sized bedrooms, the master benefitting from an en-suite wc, there is a small shower room accessed by the main hallway plus a large family bathroom, there is a lounge / diner to the rear of the property with access into a conservatory that enjoys views over the garden. There is a kitchen / breakfast room, a utility room plus a further WC.

Outside the property is a generous, mainly laid to lawn rear garden with a paved patio, whilst the front offers off road parking for 2 cars, with the possibility to create more if required, and a detached double garage that has power & light connected.

#### **OUTSIDE**

To the rear there is a generous garden which is mainly laid to lawn, paved patio, gated access to the front.

To the front there is a double garage with power and light connected and roller shutter doors (not currently functioning), off road parking for 2 vehicles, together with a low maintenance garden leading up to the front door.