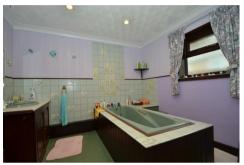

#### **BATHROOM**

Fitted with low level WC, bidet, bath, vanity wash hand basin, 2 windows to

the side aspect, radiator, towel rail, spotlights.