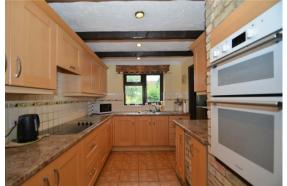

#### KITCHEN / BREAKFAST ROOM

With a range of base and wall units, cupboards and drawers with work surfaces over, windows to rear and side aspects, integral double oven, 4-ring electric hob, stainless steel sink unit with mixer tap, radiator. Leading through to: