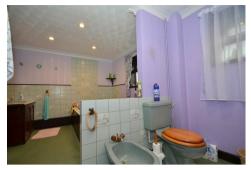

#### **BATHROOM**

Fitted with low level WC, bidet, bath, vanity wash hand basin, 2 windows to

the side aspect, radiator, towel rail, spotlights.