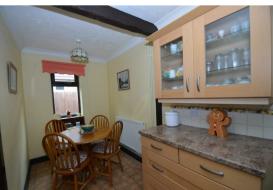

#### KITCHEN / BREAKFAST ROOM

With a range of base and wall units, cupboards and drawers with work surfaces over, windows to rear and side aspects, integral double oven, 4-ring electric hob, stainless steel sink unit with mixer tap, radiator. Leading through to: