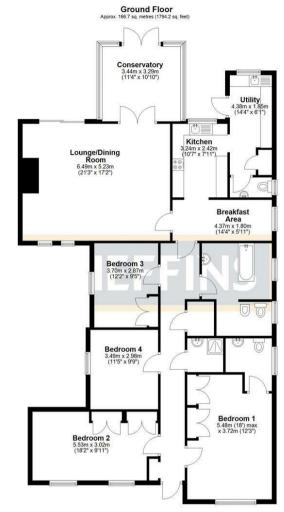

#### **ENTRANCE HALL**

With door to front aspect, 2 radiators, walk-in airing cupboard housing the boiler, further storage cupboard (containing the workings for an under floor heating system which has been replaced by radiator central heating)

#### **BEDROOM 1**

A double bedroom with window to front aspect, radiator, built-in wardrobes.

#### **ENSUITE WC**

With window to side aspect, low level WC, wash hand basin, radiator.

#### **BEDROOM 2**

A double bedroom with 2 windows to the front aspect, built-in wardrobe, 2 radiators.

#### SHOWER ROOM

With vanity wash hand basin, walk-in shower, towel rail.

#### **BEDROOM 3**

A double bedroom with window to the side aspect, radiator.

#### **BEDROOM 4**

A double bedroom with window to the side aspect, radiator.

#### **BATHROOM**

Fitted with low level WC, bidet, bath, vanity wash hand basin, 2 windows to

the side aspect, radiator, towel rail, spotlights.

#### KITCHEN / BREAKFAST ROOM

With a range of base and wall units, cupboards and drawers with work surfaces over, windows to rear and side aspects, integral double oven, 4-ring electric hob, stainless steel sink unit with mixer tap, radiator. Leading through to:

#### **UTILITY ROOM**

With window to the rear aspect, door to side garden, sink with mixer tap, plumbing for washing machine, storage cupboards, base units and work surfaces over.

#### **CLOAKROOM**

With low level WC, wash hand basin, window to the side aspect.

#### **LOUNGE / DINING ROOM**

With 2 porthole windows to the front aspect, ornate tiled fireplace with electric fire, door to:

#### **CONSERVATORY**

With door to rear leading out to the garden.

Guide Price £450,000 Tenure - Freehold Council Tax Band - E Local Authority - East Cambs District Council

Total area: approx. 166.7 sq. metres (1794.2 sq. feet)