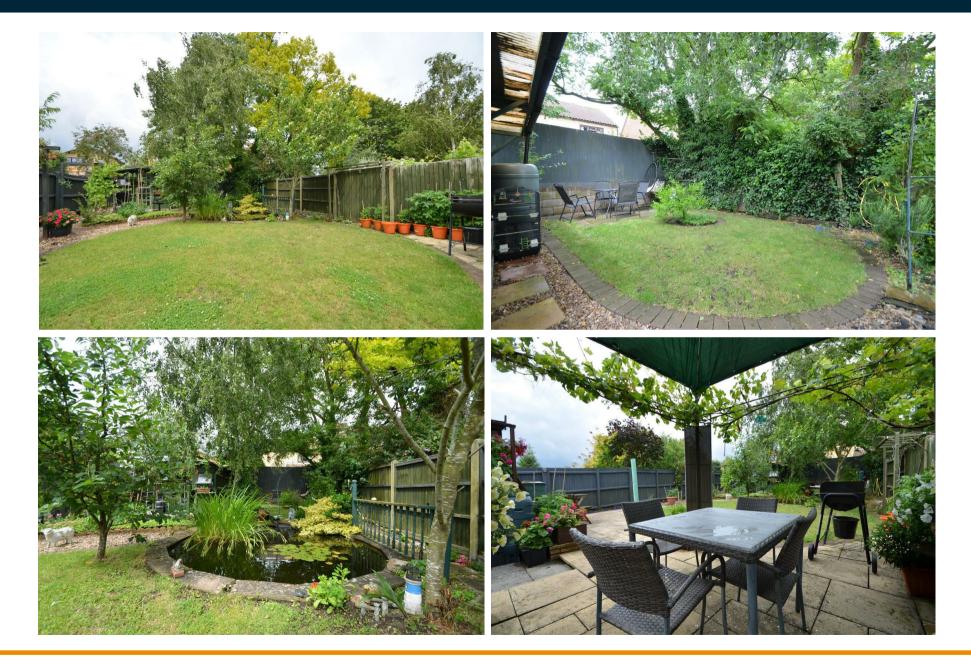

#### **FRONT & REAR GARDENS**

The front of the property offers a generous driveway which is block paved and graveled, providing ample off road parking for multiple vehicles and leads up to the single garage. At the rear is a mature, landscaped garden that includes a summerhouse at the rear, covered seating area, paved patio plus an outdoor kitchen / dining room, perfect for entertaining guests!