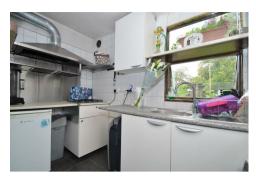

# KITCHEN / BREAKFAST ROOM

Fitted with a range of base and wall units, cupboards and drawers with work surfaces over, double integral oven, 4 ring gas hob with extractor hood over, 11/2 bowl sink with mixer taps over, radiator, 2 windows to rear

# UTILITY ROOM

Fitted with base and wall units with work surfaces over, stainless steel sink with mixer tap over, door to side, plumbing for washing machine,