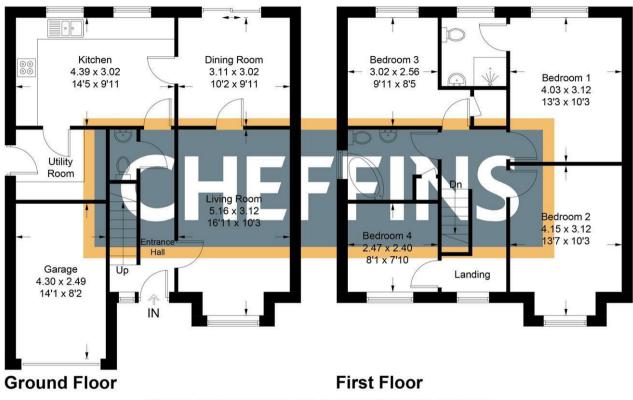

# **AGENTS NOTE**

For more information on this property please refer to the Material Information Brochure on our website.

Offers In Excess Of £450,000 Tenure - Freehold Council Tax Band - D Local Authority - East Cambridgeshire District Council Approximate Gross Internal Area 111.51 sq m / 1199 sq ft

Whilst every attempt has been made to ensure the accuracy of the floor plans contained here, measurements of doors, windows and rooms are approximate and no responsibility is taken for any error, omission or mis-statement. These plans are for representation purposes only as defined by RICS Code Measuring Practice and should be used such by any prospective purchaser. The services, systems and appliances listed in this specification have not been tested by IT Home Inspectors and no guarantee as to their operating ability or their efficiency can be given.(ID1103753)