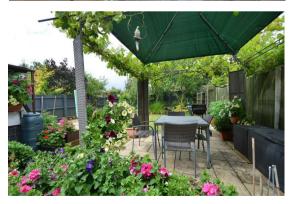

#### **FRONT & REAR GARDENS**

The front of the property offers a generous driveway which is block paved and graveled, providing ample off road parking for multiple vehicles and leads up to the single garage. At the rear is a mature, landscaped garden that includes a summerhouse at the rear, covered seating area, paved patio plus an outdoor kitchen / dining room, perfect for entertaining guests!