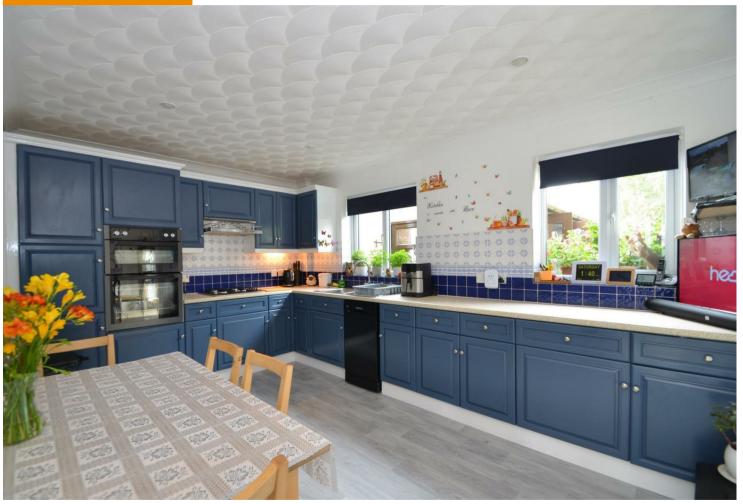

# KITCHEN / BREAKFAST ROOM

Fitted with a range of base and wall units, cupboards and drawers with work surfaces over, double integral oven, 4 ring gas hob with extractor hood over, 11/2 bowl sink with mixer taps over, radiator, 2 windows to rear