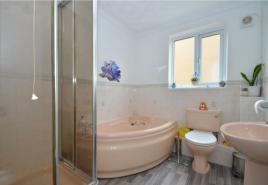

### ENSUITE

Fitted with a three piece suite comprising; low level wc, wash hand basin and shower cubicle, window to rear and radiator

#### FAMILY BATHROOM

Fitted with a four piece suite comprising; low level wc, wash hand basin, paneled bath and shower cubicle, window to side and radiator