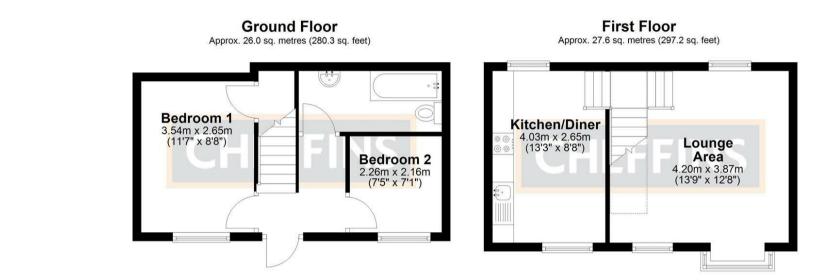

### **ENTRANCE HALL**

Door to front, stairs leading to 1st floor, access to bedrooms & bathroom

#### **BEDROOM 1**

Window to front, built in under stairs storage cupboard, storage heater

**BEDROOM 2** Window to front, storage heater

#### BATHROOM

Fitted with a three piece suite comprising; low level wc, wash hand basin and paneled bath with shower attachment over, extractor fan, electric wall heater

# **1ST FLOOR**

### **KITCHEN / DINER**

Fitted with a range of base and wall units, cupboards and drawers with work surfaces over, integral single oven, 4 ring electric hob with extractor hood over, single stainless steel sink with mixer tap over, window to front plus skylight to rear providing ample natural light, loft access hatch, sloped ceilings reducing head height in some areas.

### LOUNGE

Mezzanine lounge, window to front plus a box window to front and a skylight to rear providing ample natural light, storage heater, sloped ceilings reducing head height in some areas.

# VIEWING ARRANGEMENTS

Strictly by appointment with the Agents.

Offers In Excess Of £220,000 Tenure - Freehold Council Tax Band - B Local Authority - East Cambridgeshire District Council

Total area: approx. 53.6 sq. metres (577.5 sq. feet)