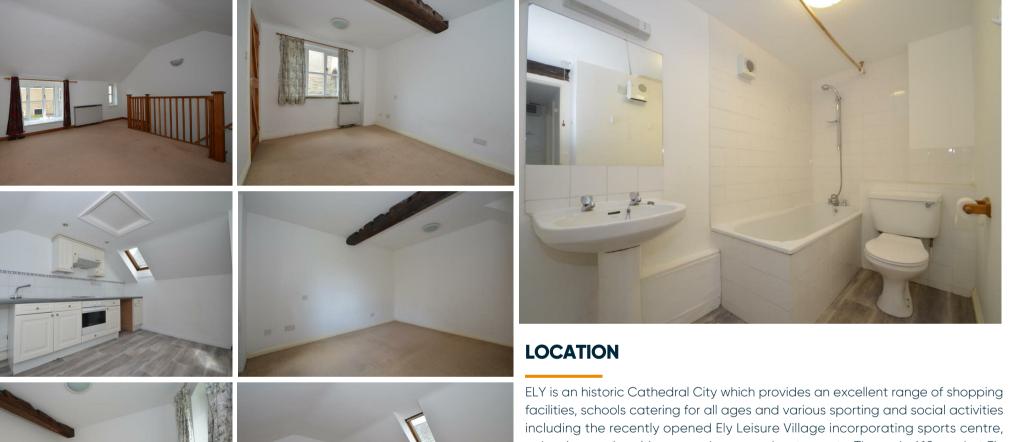

#### **BEDROOM 1**

Window to front, built in under stairs storage cupboard, storage heater

**BEDROOM 2** Window to front, storage heater

#### BATHROOM

Fitted with a three piece suite comprising; low level wc, wash hand basin and paneled bath with shower attachment over, extractor fan, electric wall heater

### LOUNGE

Mezzanine lounge, window to front plus a box window to front and a skylight to rear providing ample natural light, storage heater, sloped ceilings reducing head height in some areas.