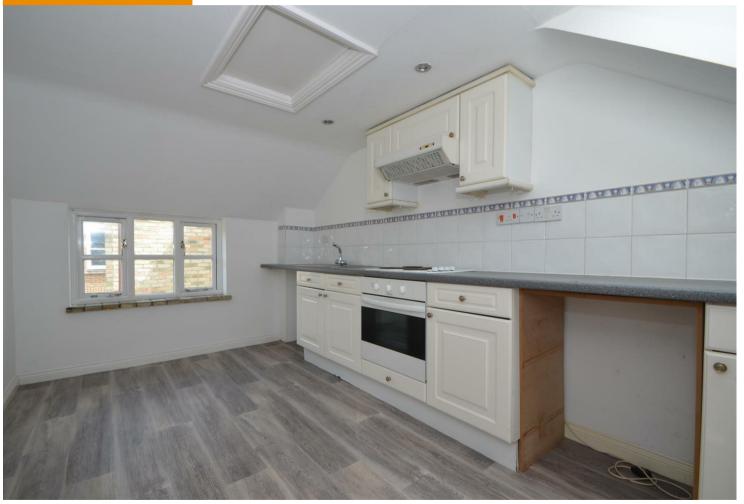

### **KITCHEN / DINER**

Fitted with a range of base and wall units, cupboards and drawers with work surfaces over, integral single oven, 4 ring electric hob with extractor hood over, single stainless steel sink with mixer tap over, window to front plus skylight to rear providing ample natural light, loft access hatch, sloped ceilings reducing head height in some areas.