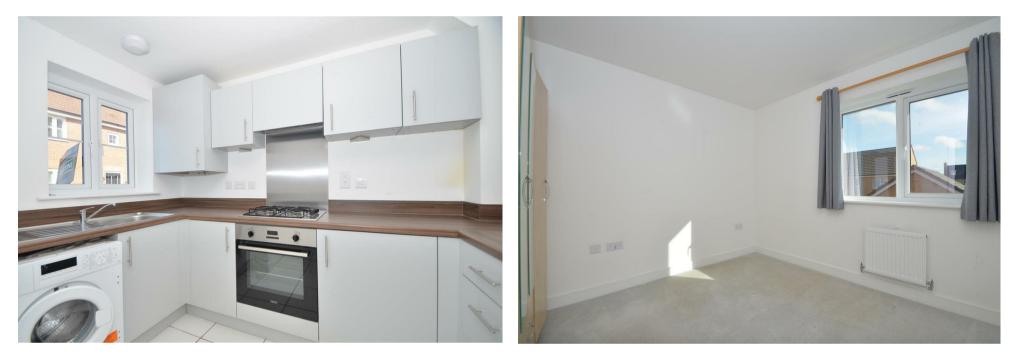

### **KITCHEN**

With double glazed window to front aspect, fitted with matching eye and base level storage units, drawers and worktops, built-in oven with 4ring gas hob and extractor hood over, stainless steel sink unit and drainer, space for fridge/freezer, plumbing for washing machine, cupboard housing gas boiler, tiled floor.

#### **BEDROOM 1**

A double bedroom with double glazed window to rear aspect, radiator.

### **BEDROOM 2**

A double bedroom with 2 double glazed windows to the front aspect, radiator, wall mounted electric fuse board and useful storage cupboard.