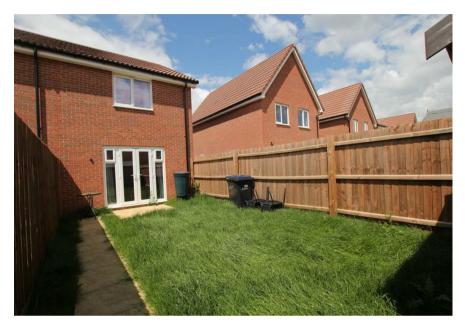

### OUTSIDE

There is an enclosed rear garden which is predominantly laid to lawn with storage shed and footpath leading to the allocated off road parking for 2 cars.