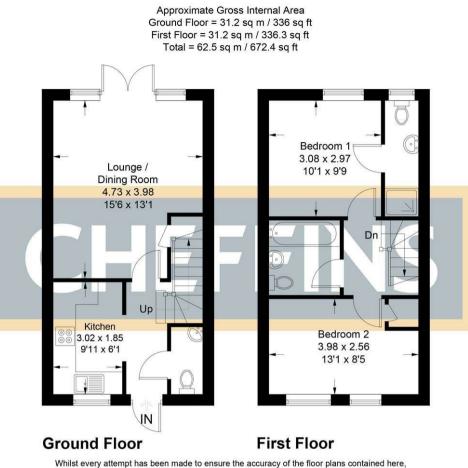

### VIEWING ARRANGEMENTS

Strictly by appointment with the Agents.

Energy Efficiency Rating

Guide Price £284,200 Tenure - Freehold Council Tax Band - B Local Authority - East Cambs District Council Whilst every attempt has been made to ensure the accuracy of the floor plans contained here, measurements of doors, windows and rooms are approximate and no responsibility is taken for any error, omission or mis-statement. These plans are for representation purposes only as defined by RICS Code Measuring Practice and should be used such by any prospective purchaser. The services, systems and appliances listed in this specification have not been tested by IT Home Inspectors and no guarantee as to their operating ability or their efficiency can be given.(ID1036370)