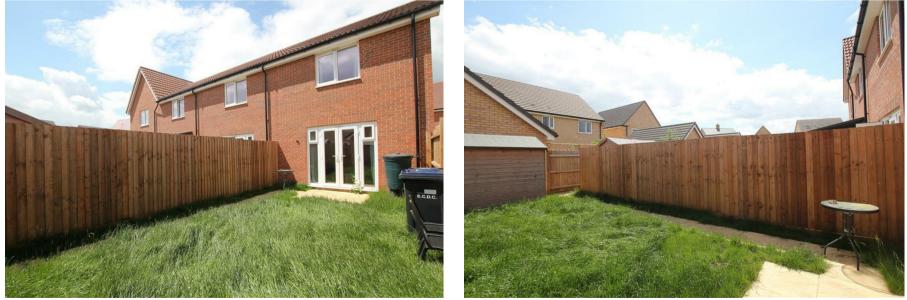

### OUTSIDE

There is an enclosed rear garden which is predominantly laid to lawn with storage shed and footpath leading to the allocated off road parking for 2 cars.