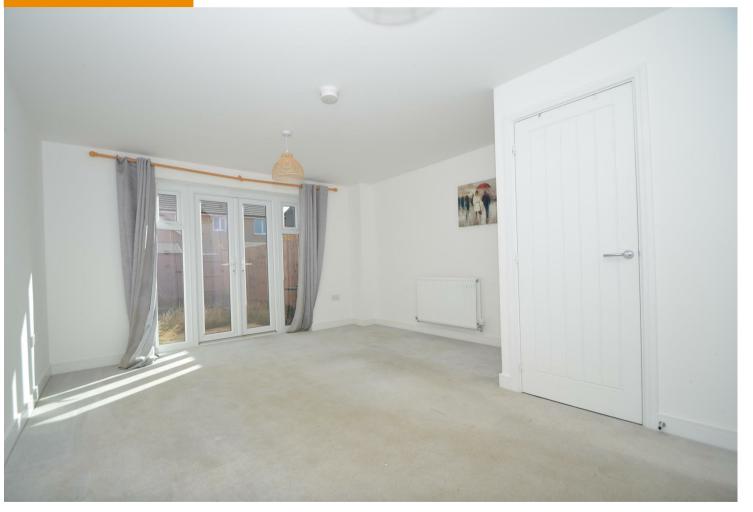

# OPEN PLAN LIVING / DINING ROOM

With double glazed windows to rear aspect and double glazed French doors leading to the rear garden, radiator, room for table and chairs, large under stairs storage cupboard.