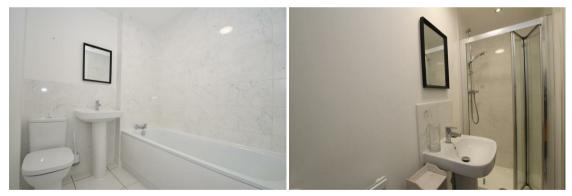

### ENSUITE

Comprising shower cubicle, low level WC, wash hand basin, radiator, extractor fan.

### BATHROOM

With suite comprising panel bath, low level WC, wash hand basin, radiator, extractor fan, tiled walls and floor.