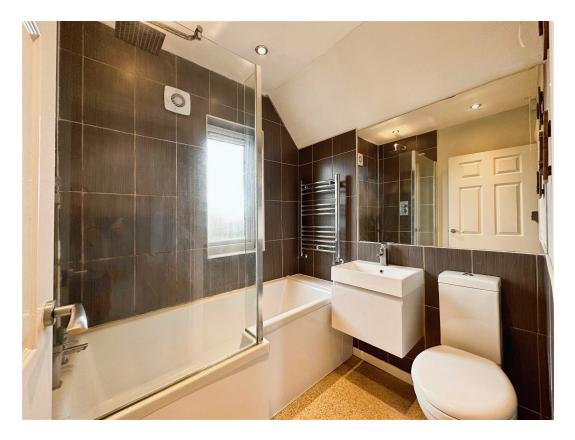

## First Floor;

Upstairs, the landing provides loft access and leads to two bedrooms and a contemporary bathroom. The master bedroom offers a double glazed window and convenient over stairs storage area, while the generous second bedroom also benefits from double glazing. The modern bathroom features a P-shaped bath with integrated mains shower, vanity unit, heated towel rail, and low-level WC.