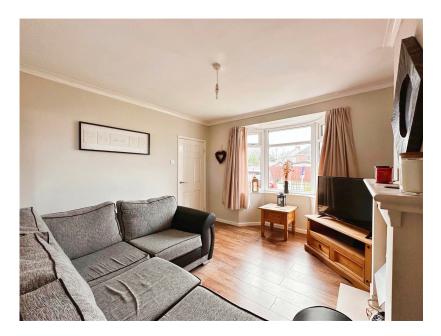

Florence Road, Bilbrook, Wolverhampton, WV8 1JD £238,000

🍋 2 🚰 1 🚍 1

The ground floor welcomes you with a double glazed front entrance door leading to a hallway, lounge, and stairs to the first-floor landing. The light-filled lounge features a double glazed bay window, while the modern kitchen diner boasts a variety of wall and base units, integrated electric oven with hob, and laminate flooring, all complemented by abundant natural light from double glazed windows overlooking the spacious rear garden.