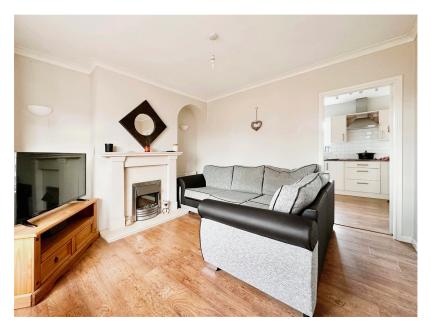

Florence Road, Bilbrook, Wolverhampton, WV8 1JD £238,000

🍋 2 🚰 1 🚍 1

The ground floor welcomes you with a double glazed front entrance door leading to a hallway, lounge, and stairs to the first-floor landing. The light-filled lounge features a double glazed bay window, while the modern kitchen diner boasts a variety of wall and base units, integrated electric oven with hob, and laminate flooring, all complemented by abundant natural light from double glazed windows overlooking the spacious rear garden.

01902 240111

07563 248421

Hello@sladepropertycollective.co.uk

- Lounge 12'03" into bay x 10'10"
- Bedroom 1 12'03" x 11'02"
- Bathroom 6'02" x 5'09"
- Driveway

- Kitchen Diner 15'1" x 8'11"
- Bedroom 2 8'11" x 8'08"
- Garage 16'10" x 7'01"
- Generous Rear Garden