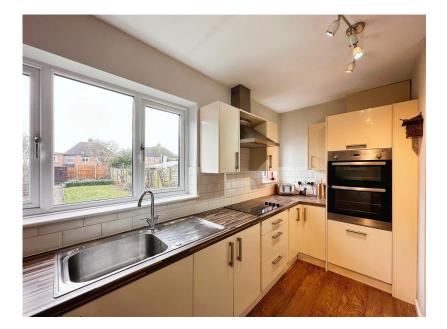

Florence Road, Bilbrook, Wolverhampton, WV8 1JD £238,000

🍋 2 🚰 1 🚍 1

The ground floor welcomes you with a double glazed front entrance door leading to a hallway, lounge, and stairs to the first-floor landing. The light-filled lounge features a double glazed bay window, while the modern kitchen diner boasts a variety of wall and base units, integrated electric oven with hob, and laminate flooring, all complemented by abundant natural light from double glazed windows overlooking the spacious rear garden.

01902 240111

07563 248421

Hello@sladepropertycollective.co.uk

- Lounge 12'03" into bay x 10'10"
- Bedroom 1 12'03" x 11'02"
- Bathroom 6'02" x 5'09"
- Driveway

- Kitchen Diner 15'1" x 8'11"
- Bedroom 2 8'11" x 8'08"
- Garage 16'10" x 7'01"
- Generous Rear Garden