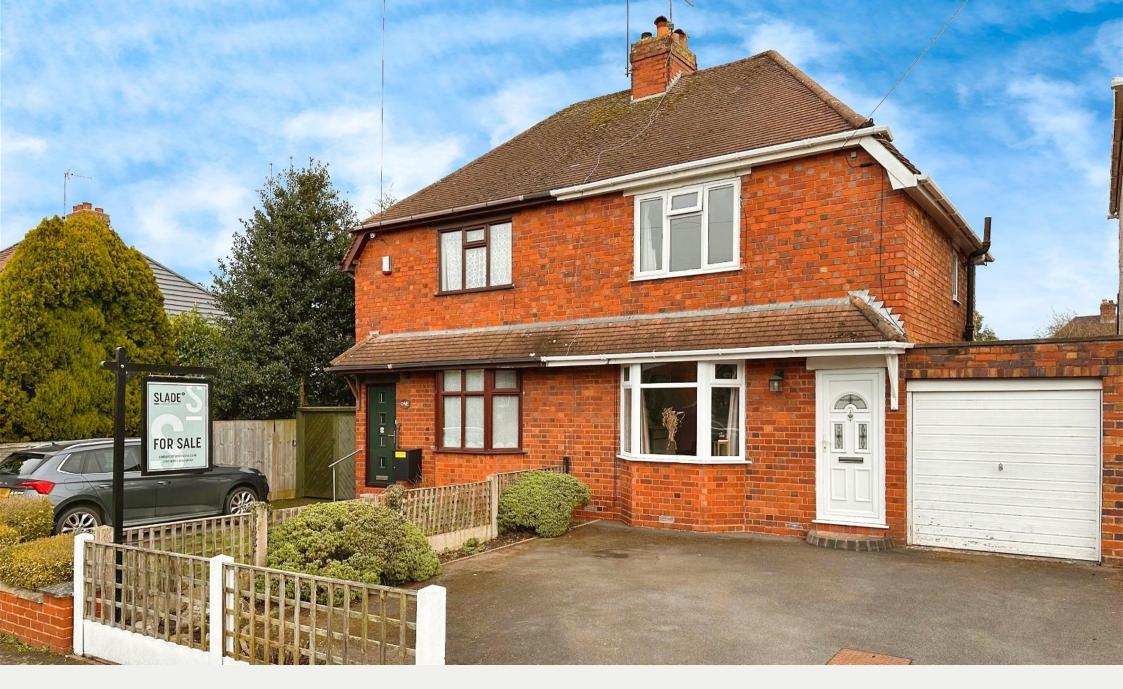

Florence Road, Bilbrook, Wolverhampton, WV8 1JD £238,000

🍋 2 🚰 1 🚍 1

The ground floor welcomes you with a double glazed front entrance door leading to a hallway, lounge, and stairs to the first-floor landing. The light-filled lounge features a double glazed bay window, while the modern kitchen diner boasts a variety of wall and base units, integrated electric oven with hob, and laminate flooring, all complemented by abundant natural light from double glazed windows overlooking the spacious rear garden.

## Outside;

Off-road parking for two vehicles is available at the front of the property, while the expansive rear garden offers ample space for outdoor enjoyment, including a sizable patio area and potential for further extension, subject to planning permission. Don't miss the chance to explore this pleasing property—contact Slade Property Collective today to arrange a viewing!