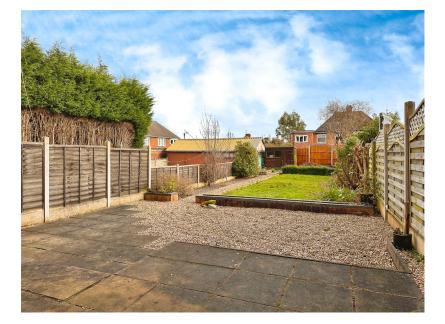

## Outside;

Off-road parking for two vehicles is available at the front of the property, while the expansive rear garden offers ample space for outdoor enjoyment, including a sizable patio area and potential for further extension, subject to planning permission. Don't miss the chance to explore this pleasing property—contact Slade Property Collective today to arrange a viewing!