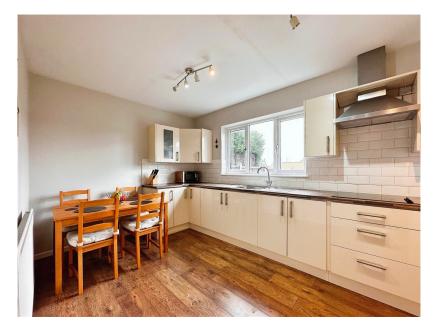

Florence Road, Bilbrook, Wolverhampton, WV8 1JD £238,000

🍋 2 🚰 1 🚍 1

The ground floor welcomes you with a double glazed front entrance door leading to a hallway, lounge, and stairs to the first-floor landing. The light-filled lounge features a double glazed bay window, while the modern kitchen diner boasts a variety of wall and base units, integrated electric oven with hob, and laminate flooring, all complemented by abundant natural light from double glazed windows overlooking the spacious rear garden.

01902 240111

07563 248421

Hello@sladepropertycollective.co.uk

- Lounge 12'03" into bay x 10'10"
- Bedroom 1 12'03" x 11'02"
- Bathroom 6'02" x 5'09"
- Driveway

- Kitchen Diner 15'1" x 8'11"
- Bedroom 2 8'11" x 8'08"
- Garage 16'10" x 7'01"
- Generous Rear Garden