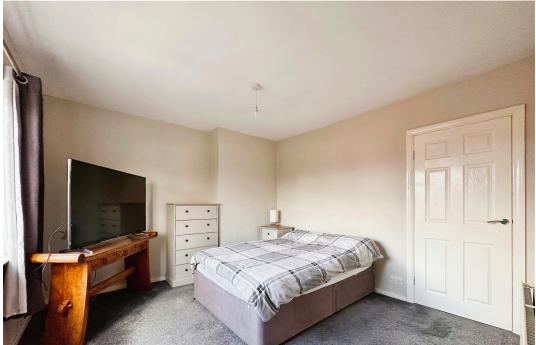

## First Floor;

Upstairs, the landing provides loft access and leads to two bedrooms and a contemporary bathroom. The master bedroom offers a double glazed window and convenient over stairs storage area, while the generous second bedroom also benefits from double glazing. The modern bathroom features a P-shaped bath with integrated mains shower, vanity unit, heated towel rail, and low-level WC.