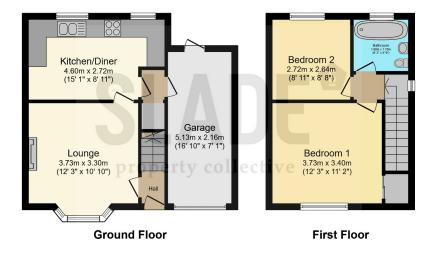

01902 240111

07563 248421

Hello@sladepropertycollective.co.uk

- Lounge 12'03" into bay x 10'10"
- Bedroom 1 12'03" x 11'02"
- Bathroom 6'02" x 5'09"
- Driveway

- Kitchen Diner 15'1" x 8'11"
- Bedroom 2 8'11" x 8'08"
- Garage 16'10" x 7'01"
- Generous Rear Garden

Total floor area 69.4 m<sup>2</sup> (747 sq.ft.) approx

T: 01902 240111 M: 07563 248421 E: hello@sladepropertycollective.co.uk

A personal and bespoke approach to property sales

sladepropertycollective.co.uk