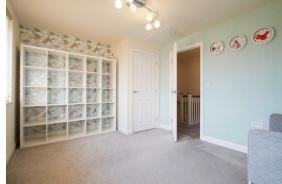

#### SITTING ROOM

2 windows to front aspect. Furniture includes 2 sofas, coffee table, TV stand and lamp.