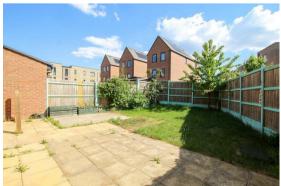

#### OUTSIDE

private brick paved driveway to the side of the house offering off street parking for 1 car, garden shed and gate to enclosed rear garden principally laid to lawn with patio and shrub border.