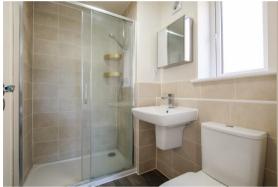

#### BATHROOM

bath with hand held shower, wc and wash basin with mirrored cabinet above, heated towel rail and window to side aspect.