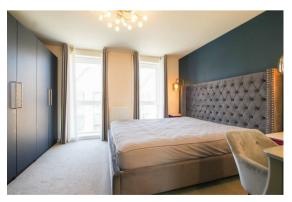

#### **BDEROOM 2**

fitted double wardrobes, 2 windows to front aspect and box cupboard over the stairs. Furniture includes double bed, 2 bedsides with lamps, dressing table with illuminated mirror and chair and shelving unit.