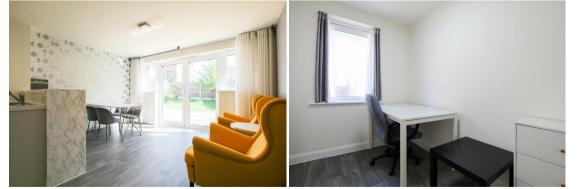

#### OPEN PLAN LIVING ROOM/KITCHEN

kitchen area fitted with base and wall units, work tops, 1.5 bowl sink, integrated appliances including double oven, 5 ring gas hob with extractor hood above, fridge freezer, wine fridge, slimline dishwasher and washer dryer and window to side aspect. Open to living area with under stairs cupboard and windows and patio doors to rear aspect. Furniture includes dining table with chairs, 2 arm chairs and side table.

#### STUDY

window to front aspect. Furniture includes desk with desk chair, side table and cabinet.