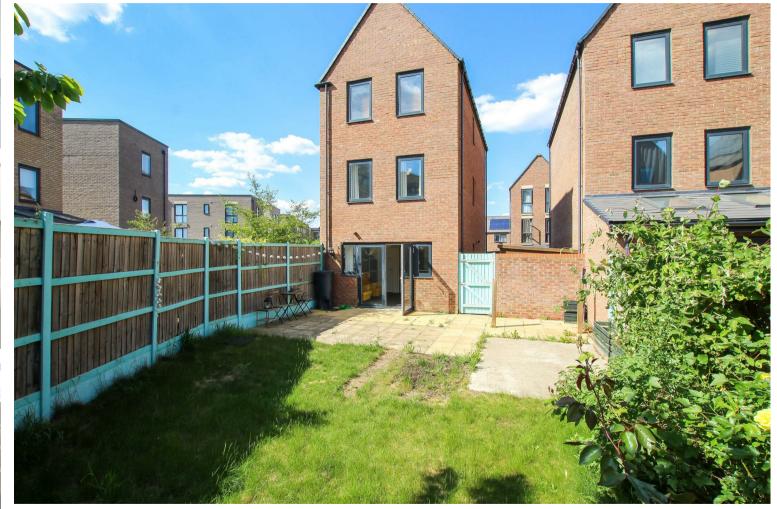

#### OUTSIDE

private brick paved driveway to the side of the house offering off street parking for 1 car, garden shed and gate to enclosed rear garden principally laid to lawn with patio and shrub border.