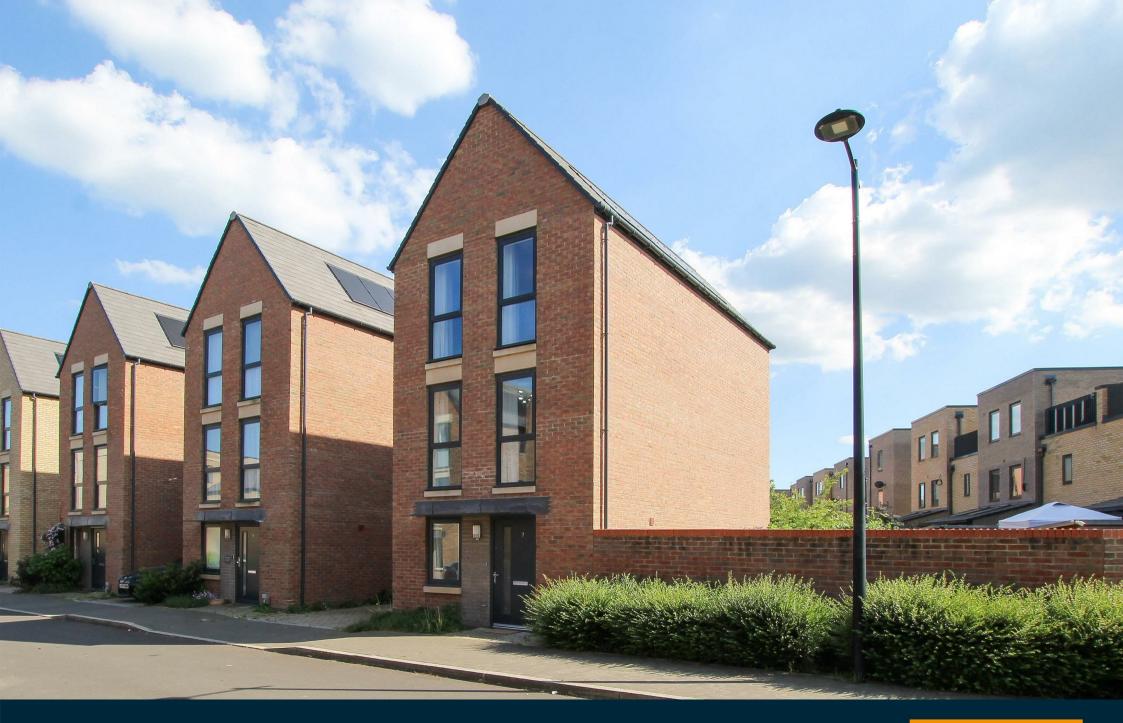

Hornet Road, Trumpington, Cambridge, CB2 9GH

## **Hornet Road**

Trumpington, Cambridge, CB2 9GH

- Minimum 6 Month Tenancy
- Available Now
- Furnished
- EPC: B
- Council Tax Band: E
- Gas Central Heating
- Off Street Parking
- Garden

A modern 3 bedroom townhouse within the popular Trumpington Meadows development. The accommodation arranged over 3 floors comprises entrance hall, open plan living room/kitchen, study, cloakroom, sitting room, principal bedroom with en-suite shower room, 2 further double bedrooms and bathroom. Enclosed rear garden and off street parking. We regret no pets or sharers. Furnished. Available now. EPC: B and Council Tax Band: E.

📇 3 🚖 2 🖽 2

LOCATION

Trumpington is a favoured location on the south-west side of the city, greatly benefitting from a good range of local amenities including 3 primary schools, secondary schools, various shops and supermarkets, conveniently located for access to the Addenbrookes campus, with swift access to the M11 as well as the village of Great Shelford. Cambridge city centre is conveniently located 3 miles distant and is accessed via car or a variety of cycle or bus routes, including the guided busway to the railway station.