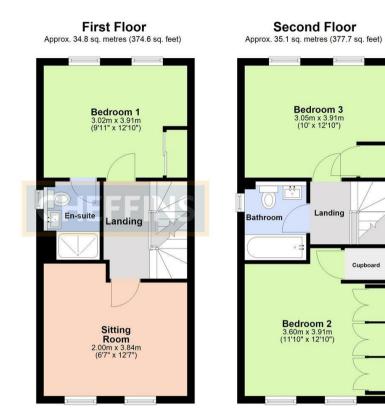

#### **STAIRS/FIRST FLOOR LANDING**

stairs rising to second floor and doors to sitting room and bedroom 1 off.

#### SITTING ROOM

2 windows to front aspect. Furniture includes 2 sofas, coffee table, TV stand and lamp.

#### **BEDROOM 1**

built in double wardrobe with sliding mirrored doors and 2 windows to rear aspect. Furniture includes double bed, 2 bedsides and dressing table with chair. Door to:

#### **EN-SUITE SHOWER ROOM**

shower enclosure, wc with window to side aspect above, wash basin with mirrored cabinet above and heated towel rail.

# STAIRS/ SECOND FLOOR LANDING

doors to bedrooms 2 & 3 and bathroom off.

#### **BDEROOM 2**

fitted double wardrobes, 2 windows to front aspect and box cupboard over the stairs. Furniture includes double bed, 2 bedsides with lamps, dressing table with illuminated mirror and chair and shelving unit.

### **BEDROOM 3**

built in cupboard and 2 windows to rear aspect. Furniture includes sofa and shelving unit.

#### BATHROOM

bath with hand held shower, wc and wash basin with mirrored cabinet above, heated towel rail and window to side aspect.