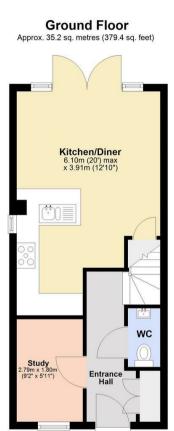

#### **ENTRANCE HALL**

stairs rising to first floor, built in coats cupboard and doors to study, open plan living/kitchen and cloakroom off.

#### STUDY

window to front aspect. Furniture includes desk with desk chair, side table and cabinet.

#### OPEN PLAN LIVING ROOM/KITCHEN

kitchen area fitted with base and wall units, work tops, 1.5 bowl sink, integrated appliances including double oven, 5 ring gas hob with extractor hood above, fridge freezer, wine fridge, slimline dishwasher and washer dryer and window to side aspect. Open to living area with under stairs cupboard and windows and patio doors to rear aspect. Furniture includes dining table with chairs, 2 arm chairs and side table.

### CLOAKROOM

wc and wash basin with mirror above.

#### LETTING AGENT NOTES

For more information on this property please refer to the Material Information brochure on our Website.

Term - Minimum 6 month tenancy Holding Deposit - £576 Deposit - £2884

Total area: approx. 105.1 sq. metres (1131.7 sq. feet)