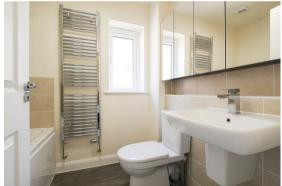

#### BATHROOM

bath with hand held shower, wc and wash basin with mirrored cabinet above, heated towel rail and window to side aspect.