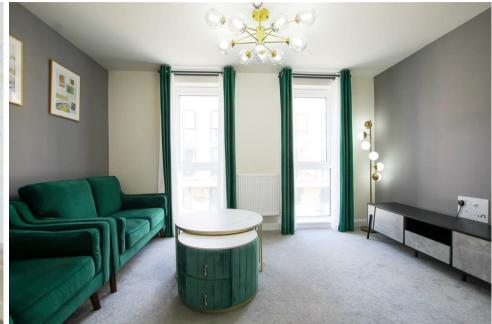

#### SITTING ROOM

2 windows to front aspect. Furniture includes 2 sofas, coffee table, TV stand and lamp.