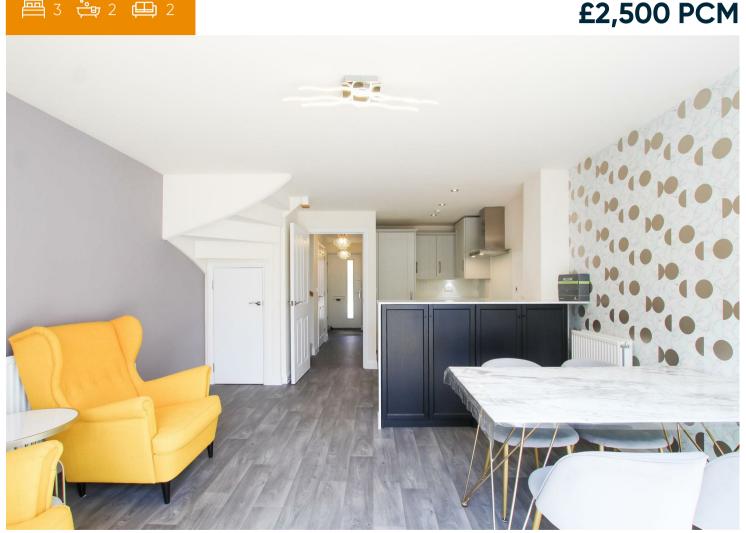

#### OPEN PLAN LIVING ROOM/KITCHEN

kitchen area fitted with base and wall units, work tops, 1.5 bowl sink, integrated appliances including double oven, 5 ring gas hob with extractor hood above, fridge freezer, wine fridge, slimline dishwasher and washer dryer and window to side aspect. Open to living area with under stairs cupboard and windows and patio doors to rear aspect. Furniture includes dining table with chairs, 2 arm chairs and side table.