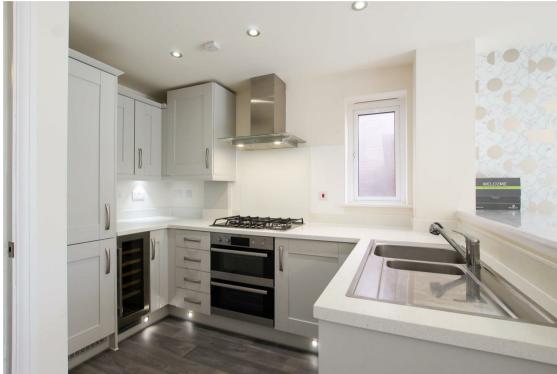

#### OPEN PLAN LIVING ROOM/KITCHEN

kitchen area fitted with base and wall units, work tops, 1.5 bowl sink, integrated appliances including double oven, 5 ring gas hob with extractor hood above, fridge freezer, wine fridge, slimline dishwasher and washer dryer and window to side aspect. Open to living area with under stairs cupboard and windows and patio doors to rear aspect. Furniture includes dining table with chairs, 2 arm chairs and side table.