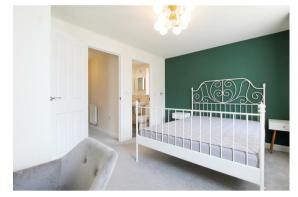

#### **BEDROOM 1**

built in double wardrobe with sliding mirrored doors and 2 windows to rear aspect. Furniture includes double bed, 2 bedsides and dressing table with chair. Door to:

#### **EN-SUITE SHOWER ROOM**

shower enclosure, wc with window to side aspect above, wash basin with mirrored cabinet above and heated towel rail.