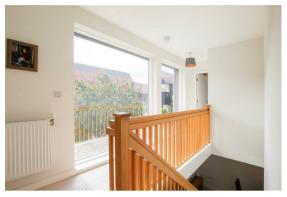

#### STAIRS/LANDING

landing with feature full height double glazed windows to front aspect, study area with double glazed window to rear aspect and built in cupboard. The bedrooms and bathroom are accessed off the landing.