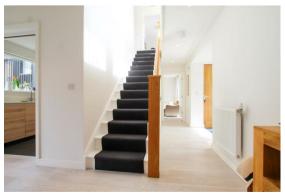

#### STAIRS/LANDING

landing with feature full height double glazed windows to front aspect, study area with double glazed window to rear aspect and built in cupboard. The bedrooms and bathroom are accessed off the landing.