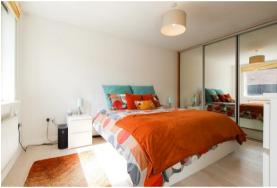

#### **BEDROOM 1**

built in double wardrobe with sliding mirrored doors, double glazed window to front aspect and door to:

#### **EN SUITE SHOWER ROOM**

shower enclosure, wc, wash basin with wall mirror above, heated towel rail and double glazed window to rear aspect.