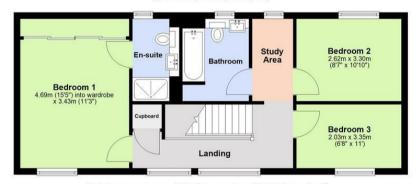

#### STAIRS/LANDING

landing with feature full height double glazed windows to front aspect, study area with double glazed window to rear aspect and built in cupboard. The bedrooms and bathroom are accessed off the landing.

#### **BEDROOM 1**

built in double wardrobe with sliding mirrored doors, double glazed window to front aspect and door to:

#### **EN SUITE SHOWER ROOM**

shower enclosure, wc, wash basin with wall mirror above, heated towel rail and double glazed window to rear aspect.

#### **BEDROOM 2**

double glazed window to rear aspect.

#### **BEDROOM 3**

double glazed window to front aspect.

#### **BATHROOM**

shower over bath with glass shower screen, wc, wash basin with wall mirror above, heated towel rail and double glazed window to rear aspect.

#### First Floor

Approx. 56.6 sq. metres (609.0 sq. feet)

Total area: approx. 106.5 sq. metres (1146.3 sq. feet)

Floor area excludes the Store Plan produced using PlanUp.