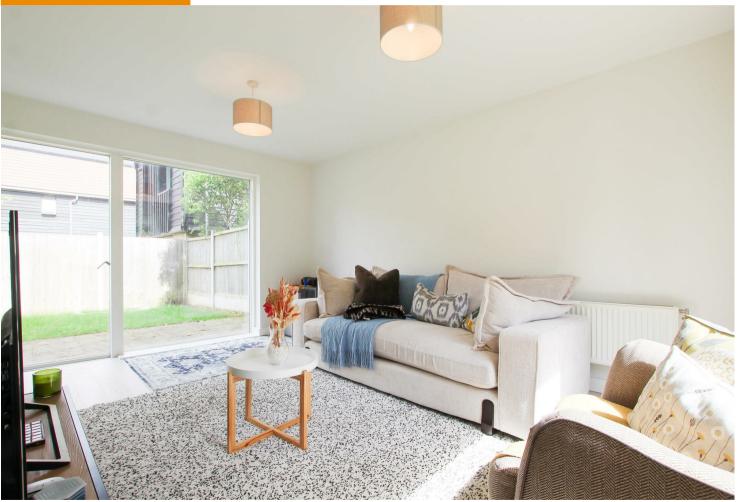

#### **SITTING ROOM**

large double glazed windows to front and rear aspects and double glazed door to rear aspect with access to garden.

#### **OUTSIDE**

enclosed rear garden predominantly laid to lawn with patio. Store accessed from the front or garden at the rear. Open front garden with shrub borders and 2 trees. Parking to front.