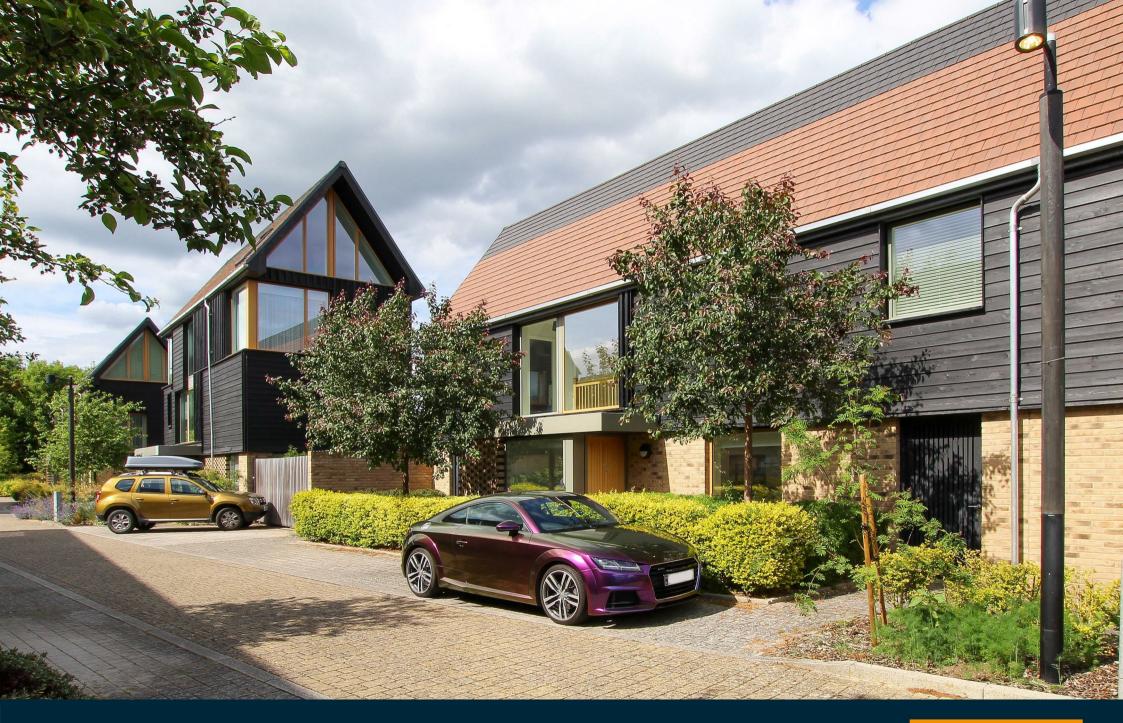

# **Royal Way**

Trumpington, Cambridge, CB2 9AX

- Minimum 6 Month Tenancy
- Available from 15/07/2025
- Unfurnished
- EPC: C
- · Council Tax Band: D
- Gas Central Heating
- Off Street Parking
- Garden

A modern 3 bedroom semi detached barn style property forming part of the select development near to Addenbrooke's. The accommodation comprises entrance hall, cloakroom, sitting room, dining room, kitchen, principle bedroom with en-suite, 2 further bedrooms and bathroom. Enclosed rear garden, secure store and off street parking for 2 cars. We regret no sharers. Available from 15/07/2025. Unfurnished. EPC: C and Council Tax Band: D.

### **LOCATION**

Trumpington occupies a favoured location on the south-west side of the city with convenient access to the Addenbrookes campus and swift access to the M11 and the village of Great Shelford. Trumpington is serviced by a good range of local amenities including various shops and supermarket and further amenities can be founds in Cambridge city centre approximately 2.5 miles accessed either by car or a variety of cycle and bus routes, including the guided busway to Cambridge railway station.

#### **OUTSIDE**

enclosed rear garden predominantly laid to lawn with patio. Store accessed from the front or garden at the rear. Open front garden with shrub borders and 2 trees. Parking to front.