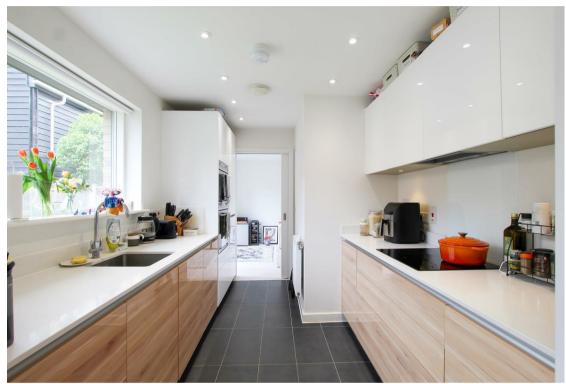

#### **KITCHEN**

modern fitted kitchen with base and wall units, work tops, sink with double glazed window to rear aspect above and integrated appliances including oven, combination microwave oven, electric hob with extractor above, fridge freezer and dishwasher. Pocket door to: