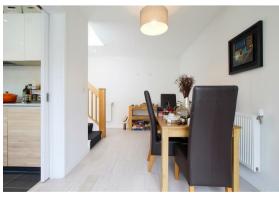

#### **DINING ROOM**

stairs rising to first floor, window and door to rear aspect with access to garden and pocket door to:

#### **KITCHEN**

modern fitted kitchen with base and wall units, work tops, sink with double glazed window to rear aspect above and integrated appliances including oven, combination microwave oven, electric hob with extractor above, fridge freezer and dishwasher. Pocket door to:

#### **SITTING ROOM**

large double glazed windows to front and rear aspects and double glazed door to rear aspect with access to garden.