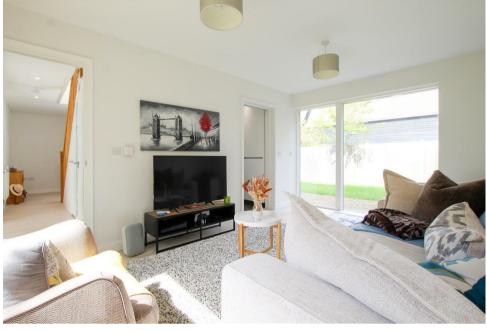

#### **SITTING ROOM**

large double glazed windows to front and rear aspects and double glazed door to rear aspect with access to garden.

#### **OUTSIDE**

enclosed rear garden predominantly laid to lawn with patio. Store accessed from the front or garden at the rear. Open front garden with shrub borders and 2 trees. Parking to front.