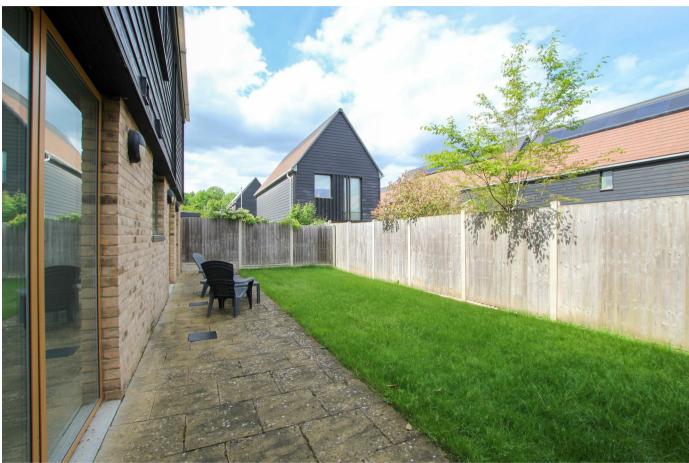

#### **OUTSIDE**

enclosed rear garden predominantly laid to lawn with patio. Store accessed from the front or garden at the rear. Open front garden with shrub borders and 2 trees. Parking to front.