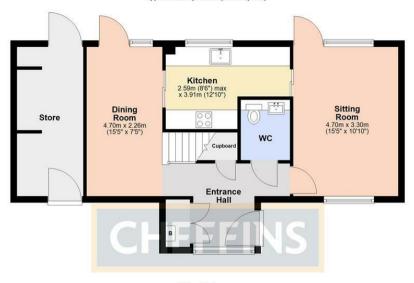

#### **ENTRANCE HALL**

full height double glazed window to front aspect, storage cupboard housing washing machine and boiler and further storage cupboard under stairs. The dining room, sitting room and cloakroom are accessed off the entrance hall.

#### **DINING ROOM**

stairs rising to first floor, window and door to rear aspect with access to garden and pocket door to:

#### **KITCHEN**

modern fitted kitchen with base and wall units, work tops, sink with double glazed window to rear aspect above and integrated appliances including oven, combination microwave oven, electric hob with extractor above, fridge freezer and dishwasher. Pocket door to:

#### **SITTING ROOM**

large double glazed windows to front and rear aspects and double glazed door to rear aspect with access to garden.

#### **CLOAKROOM**

wc, wash basin with mirror above and heated towel rail.

#### **Ground Floor**

Approx. 49.9 sq. metres (537.3 sq. feet)