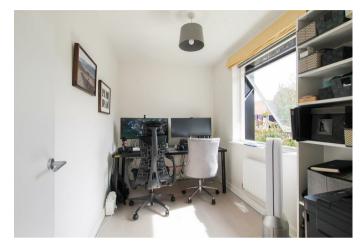

#### STAIRS/LANDING

landing with feature full height double glazed windows to front aspect, study area with double glazed window to rear aspect and built in cupboard. The bedrooms and bathroom are accessed off the landing.

#### **BEDROOM 2**

double glazed window to rear aspect.

#### **BEDROOM 3**

double glazed window to front aspect.