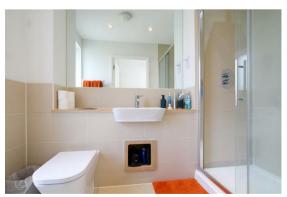

#### **CLOAKROOM**

wc, wash basin with mirror above and heated towel rail.

#### **BATHROOM**

shower over bath with glass shower screen, wc, wash basin with wall mirror above, heated towel rail and double glazed window to rear aspect.