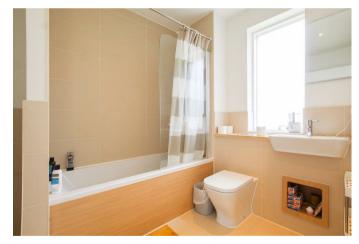

#### **BATHROOM**

shower over bath with glass shower screen, wc, wash basin with wall mirror above, heated towel rail and double glazed window to rear aspect.