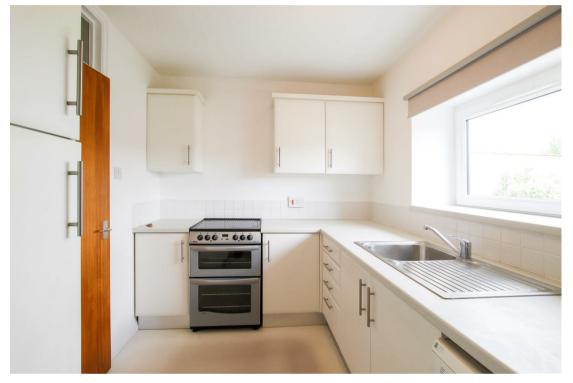

#### **KITCHEN**

base and wall units, work tops, sink with window to front aspect above, oven with electric hob, fridge freezer and washing machine.