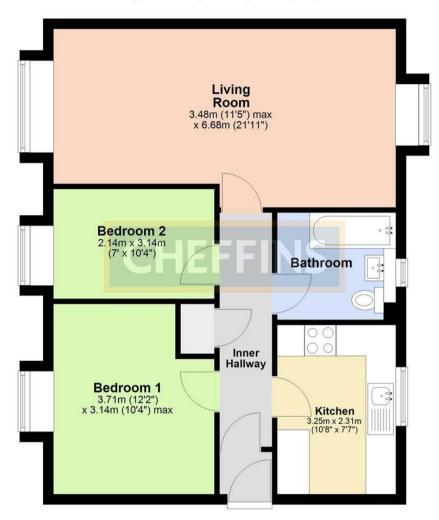

#### **ENTRANCE HALL**

storage cupboard. The living room, kitchen, bedrooms and bathroom are accessed off the entrance hall.

#### **KITCHEN**

base and wall units, work tops, sink with window to front aspect above, oven with electric hob, fridge freezer and washing machine.

#### **OPEN PLAN LIVING ROOM**

dual aspect with windows to front and rear aspects.

#### BEDROOM 1

window to the rear aspect.

#### BEDROOM 2

window to the rear aspect.

#### BATHROOM

shower over bath, wc and wash basin and window to front aspect.

### Second Floor

Approx. 59.3 sq. metres (638.5 sq. feet)

Total area: approx. 59.3 sq. metres (638.5 sq. feet)