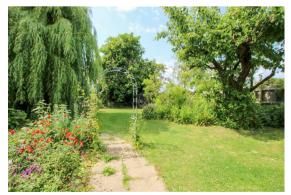

#### OUTSIDE

aravelled private driveway providing off street parking for 2 vehicles and access to a single garage with up and over door door, work bench and pedestrian door to rear garden. Driveway is and adjacent to an open front garden principally laid to lawn with well stocked shrub and flower borders and pathway to entrance door with porch. Enclosed garden to the rear principally laid to lawn with patio, well stocked shrub and flower borders, mature trees, shed and green house.