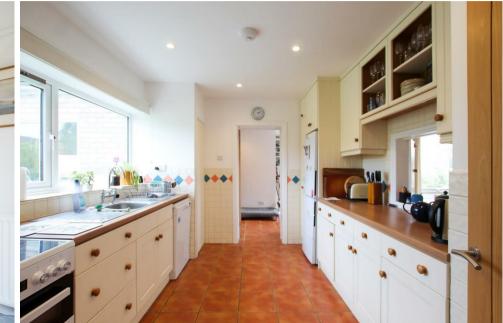

#### **KITCHEN**

base and wall units, sink with window to front aspect above, freestanding appliances including double oven with electric hob and extractor hood above, fridge freezer and dishwasher, pantry cupboard, hatch to dinging room, tiled floor and door to: