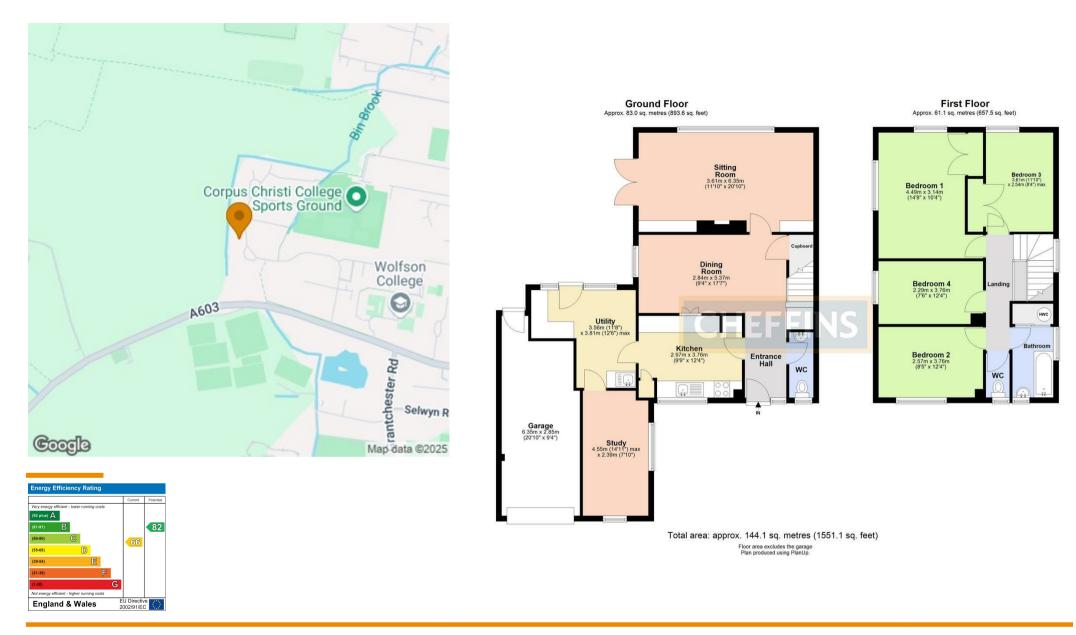

## LOCATION

This fine home is located within a most desirable location off Barton Road within the Newnham district of the city about 1.5 mile walk from Cambridge Market Square. The property is well placed for access to major transport links with its proximity to the M11 motorway and Cambridge train station with direct connections to London. The area offers a wealth of local amenities, including prestigious educational institutions, healthcare facilities, shops, public houses, restaurants and beautiful green spaces making it an attractive area for residents.

#### **ENRANCE HALL**

stairs rising to first floor, parquet flooring, doors to kitchen and cloakroom and open to:

#### **DINING ROOM**

hatch to kitchen, parquet flooring, windows to side aspect, under stairs cupboard and door to:

#### SITTING ROOM

feature fireplace with electric fire, fitted cabinets and shelving, parquet flooring, large window to rear aspect and patio doors to side aspect with access to garden.

#### **KITCHEN**

base and wall units, sink with window to front aspect above, freestanding appliances including double oven with electric hob and extractor hood above, fridge freezer and dishwasher, pantry cupboard, hatch to dinging room, tiled floor and door to:

#### UTILITY

base and wall units, work tops, sink, space and plumbing for a washing machine (appliance can be provided), tiled floor, windows and door to rear

aspect with access to garden and door to:

### **STUDY**

### tiled floor and windows to front and

side aspects.

CLOAKROOM

wc with window to front aspect above and wash basin with mirror above.

#### STAIRS/LANDING

window to side aspect. All first floor rooms area accessed off the landing.

#### **BEDROOM 1**

built in double wardrobe and windows to rear and side aspects.

#### **BEDROOM 2**

window to front aspect.

#### **BEDROOM 3**

built in double wardrobe and window to rear aspect.

#### **BEDROOM 4**

window to side aspect.

#### BATHROOM

shower over bath with glass shower screen, wash basin, mirrored cabinet,

heated towel rail, airing cupboard housing hot water cylinder and windows to front and side aspects.

#### WC

wc, wash basin and window to front aspect.

#### OUTSIDE

aravelled private driveway providing off street parking for 2 vehicles and access to a single garage with up and over door door, work bench and pedestrian door to rear garden. Driveway is and adjacent to an open front garden principally laid to lawn with well stocked shrub and flower borders and pathway to entrance door with porch. Enclosed garden to the rear principally laid to lawn with patio, well stocked shrub and flower borders, mature trees, shed and green house.