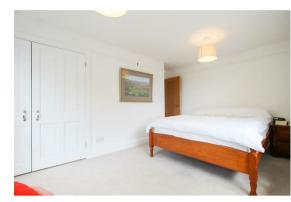

#### **BEDROOM 1**

built in double wardrobe and windows to rear and side aspects.

#### **BEDROOM 2**

window to front aspect.

#### **BEDROOM 3**

built in double wardrobe and window to rear aspect.

#### **BEDROOM 4**

window to side aspect.