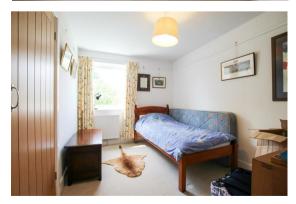

#### **BEDROOM 1**

built in double wardrobe and windows to rear and side aspects.

#### **BEDROOM 2**

window to front aspect.

#### **BEDROOM 3**

built in double wardrobe and window to rear aspect.

#### **BEDROOM 4**

window to side aspect.