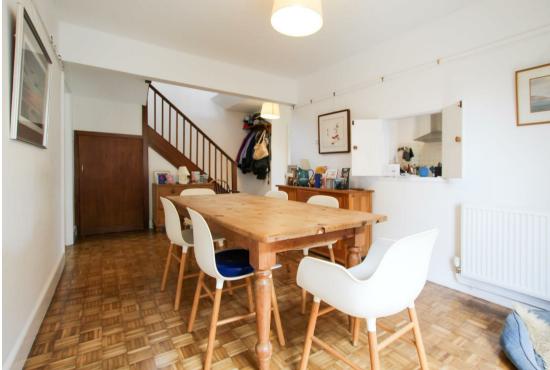

#### **DINING ROOM**

hatch to kitchen, parquet flooring, windows to side aspect, under stairs cupboard and door to: