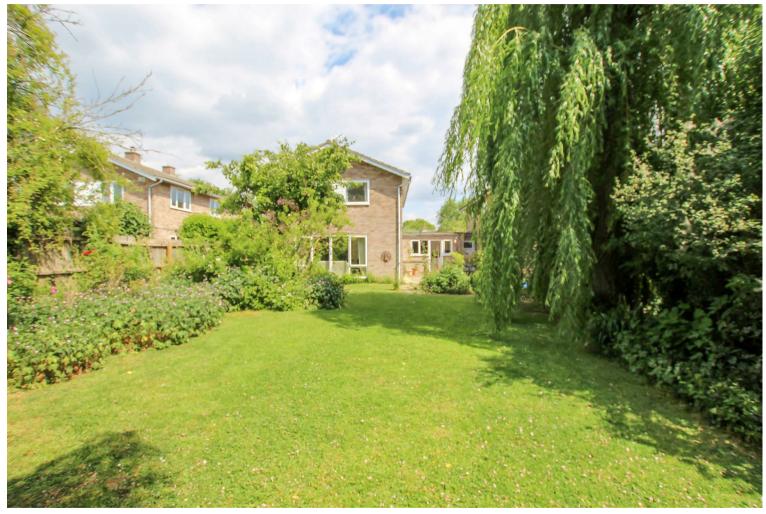

#### OUTSIDE

aravelled private driveway providing off street parking for 2 vehicles and access to a single garage with up and over door door, work bench and pedestrian door to rear garden. Driveway is and adjacent to an open front garden principally laid to lawn with well stocked shrub and flower borders and pathway to entrance door with porch. Enclosed garden to the rear principally laid to lawn with patio, well stocked shrub and flower borders, mature trees, shed and green house.