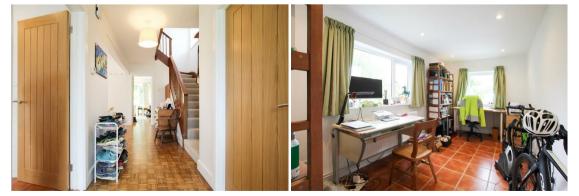

#### **ENRANCE HALL**

stairs rising to first floor, parquet flooring, doors to kitchen and cloakroom and open to:

### **STUDY**

### tiled floor and windows to front and

side aspects.

CLOAKROOM

wc with window to front aspect above and wash basin with mirror above.

#### STAIRS/LANDING

window to side aspect. All first floor rooms area accessed off the landing.