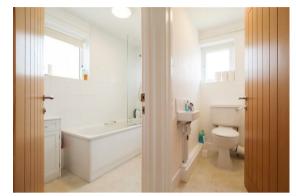

#### BATHROOM

shower over bath with glass shower screen, wash basin, mirrored cabinet,

heated towel rail, airing cupboard housing hot water cylinder and windows to front and side aspects.

#### WC

wc, wash basin and window to front aspect.