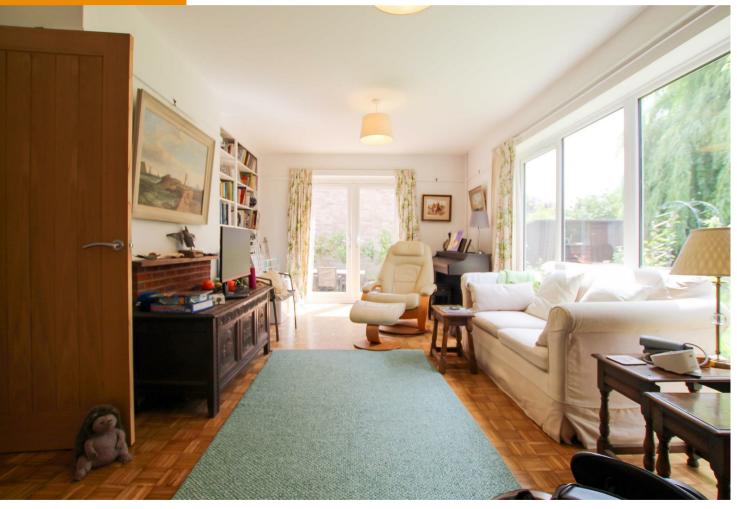

#### SITTING ROOM

feature fireplace with electric fire, fitted cabinets and shelving, parquet flooring, large window to rear aspect and patio doors to side aspect with access to garden.