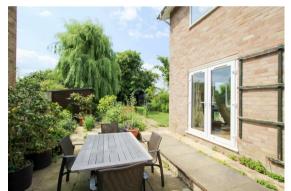

#### OUTSIDE

aravelled private driveway providing off street parking for 2 vehicles and access to a single garage with up and over door door, work bench and pedestrian door to rear garden. Driveway is and adjacent to an open front garden principally laid to lawn with well stocked shrub and flower borders and pathway to entrance door with porch. Enclosed garden to the rear principally laid to lawn with patio, well stocked shrub and flower borders, mature trees, shed and green house.