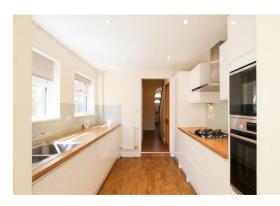

#### **KITCHEN**

soft close base and wall units, work tops, sink, integrated appliances including oven, microwave, gas hob with extractor above, fridge freezer and slim dishwasher, 2 double glazed windows to side aspect and archway to:

#### **UTILITY AREA**

base and wall units, work tops, washer dryer, double glazed window to side aspect and double glazed patio doors to garden.