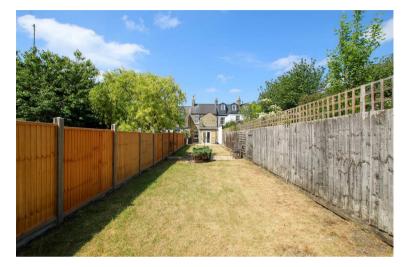

#### **ENCLOSED REAR GARDEN**

generous rear garden stretching to approximately 100ft (30.48m) predominantly laid to lawn, good sized patio and garden shed.