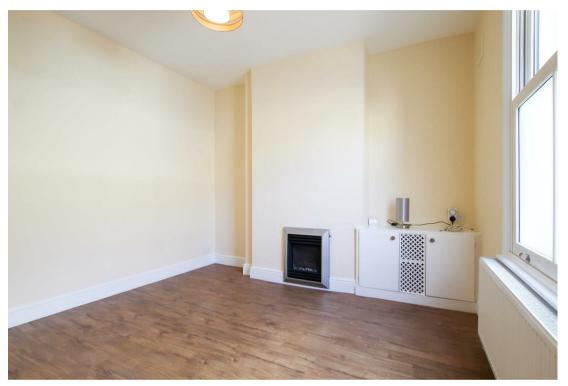

#### SITTING ROOM

feature gas fire place, fitted cabinet to right alcove and double glazed sash window to front aspect.