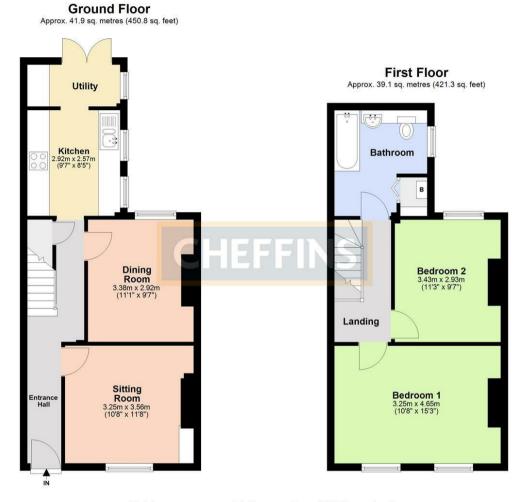

#### **ENTRANCE HALLWAY**

stairs rising to first floor with store cupboard beneath. The sitting room, dining room and kitchen are accessed off the hallway.

#### SITTING ROOM

feature gas fire place, fitted cabinet to right alcove and double glazed sash window to front aspect.

#### **DINING ROOM**

double glazed sash window to rear aspect.

#### **KITCHEN**

soft close base and wall units, work tops, sink, integrated appliances including oven, microwave, gas hob with extractor above, fridge freezer and slim dishwasher, 2 double glazed windows to side aspect and archway to:

#### **UTILITY AREA**

base and wall units, work tops, washer dryer, double glazed window to side aspect and double glazed patio doors to garden.

#### STAIRS/LANDING

the bedrooms and bathroom are accessed off the landing.

#### **BEDROOM 1**

2 double glazed sash windows to front aspect.

#### **BEDROOM 2**

double glazed sash window to rear aspect.

#### **BATHROOM**

shower over bath with glass shower screen, WC and wash basin with vanity unit below and mirrored cabinet above, heated towel rail, double glazed window to side aspect and boiler cupboard with fitted shelves.

Cambridge | Ely | Haverhill | Newmarket | Saffron Walden | London cheffins.co.uk

(02 plus) A (01.91) B (09.00) C (155-60) D (193-54) E (21.38) F

Total area: approx. 81.0 sq. metres (872.2 sq. feet)