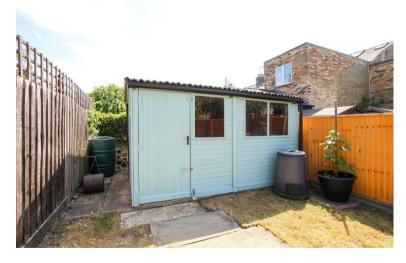

#### **ENCLOSED REAR GARDEN**

generous rear garden stretching to approximately 100ft (30.48m) predominantly laid to lawn, good sized patio and garden shed.