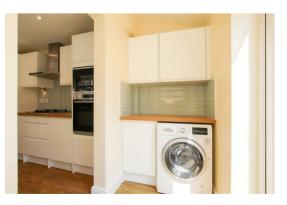

#### **UTILITY AREA**

base and wall units, work tops, washer dryer, double glazed window to side aspect and double glazed patio doors to garden.