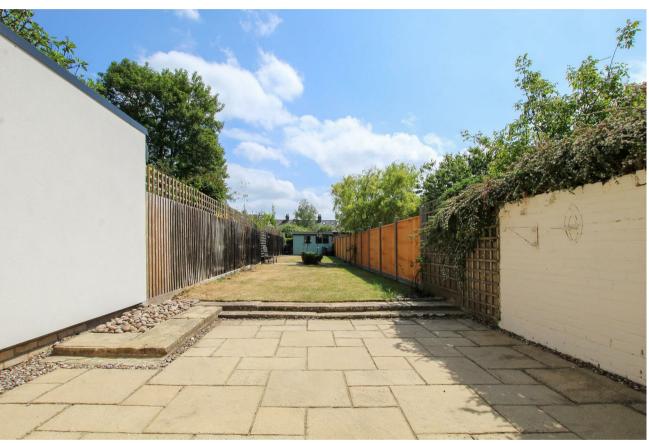

#### **ENCLOSED REAR GARDEN**

generous rear garden stretching to approximately 100ft (30.48m) predominantly laid to lawn, good sized patio and garden shed.