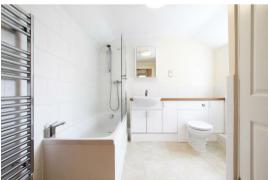

#### **BATHROOM**

shower over bath with glass shower screen, WC and wash basin with vanity unit below and mirrored cabinet above, heated towel rail, double glazed window to side aspect and boiler cupboard with fitted shelves.