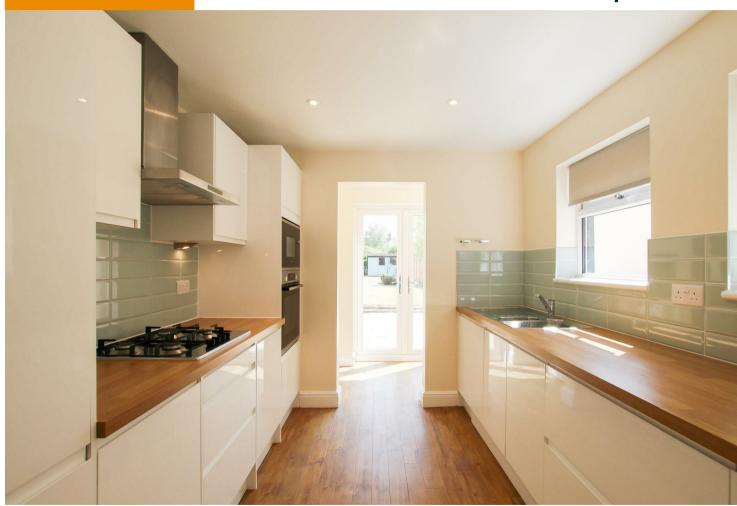

#### **KITCHEN**

soft close base and wall units, work tops, sink, integrated appliances including oven, microwave, gas hob with extractor above, fridge freezer and slim dishwasher, 2 double glazed windows to side aspect and archway to:

#### **UTILITY AREA**

base and wall units, work tops, washer dryer, double glazed window to side aspect and double glazed patio doors to garden.