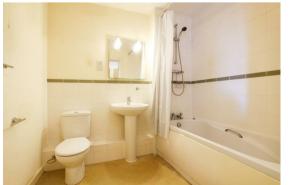

## BATHROOM

with shower over bath, toilet, wash basin with wall mounted mirror above.