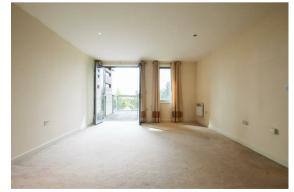

### LIVING ROOM

with window to rear aspect, patio door with access to balcony and opening to:

#### **KITCHEN**

with base and wall units, work tops, sink, oven, ceramic hob with extractor above, fridge freezer, dishwasher and washer dryer.