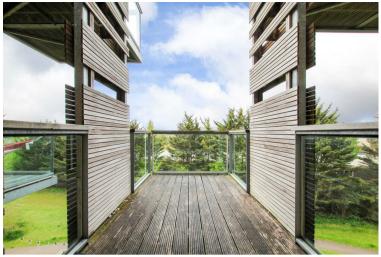

rs rising to upper floors.

## **ENTRANCE HALL**

with built in storage cupboard and airing cupboard. The living room, bedroom and bathroom are accessed off the entrance hall.

### LIVING ROOM

with window to rear aspect, patio door with access to balcony and opening to:

#### **KITCHEN**

with base and wall units, work tops, sink, oven, ceramic hob with extractor above, fridge freezer, dishwasher and washer dryer.

## BALCONY

#### BEDROOM

with built in double wardrobes and window to rear aspect.

## BATHROOM

with shower over bath, toilet, wash basin with wall mounted mirror above.

### LETTING AGENT NOTES

For more information on this property please refer to the Material Information brochure on our Website.

Term - Minimum 6 month tenancy Holding Deposit - £334 Deposit - £1673











#### Third Floor Approx. 47.8 sq. metres (514.4 sq. feet)







## Clifton House, 1-2 Clifton Road, Cambridge, Cambridgeshire, CB1 7EA | 01223 271916 | cheffins.co.uk

IMPORTANT: we would like to inform prospective purchasers that these sales porticulars have been prepared as a general guide only. A detailed survey has not been carried out, nor the services, appliances and fittings tested. Room sizes should not be relied upon for furnishing purposes and are approximate. If floor plans are included, they are for guidance only and illustration purposes only and may not be to scale. If there are any important matters likely to affect your decision to buy, please contact us before viewing the property.

roy Efficiency Ratin

England & Wales

83 87

EU Directive 2002/91/EC