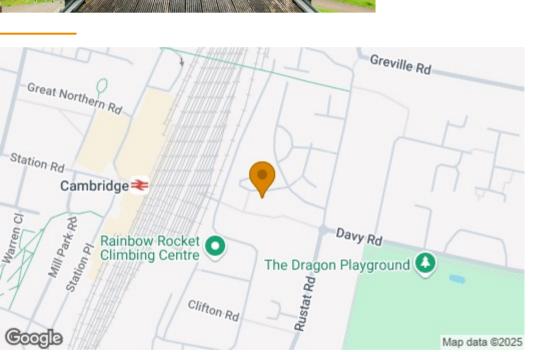

## LOCATION

Located off Rustat Road on the south side of the city convenient for access to Cambridge train station and the CB1 Business District (0.5 miles), Addenbrookes (1.6 miles) and the city centre (1.0 miles). A good range of local amenities can also be found nearby on Mill Road and at the Cambridge Leisure Park as well as excellent transport links.