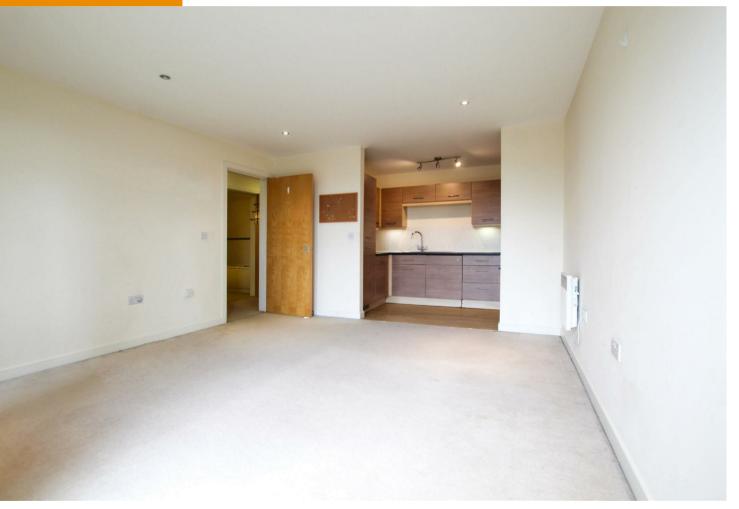

## **ENTRANCE HALL**

with built in storage cupboard and airing cupboard. The living room, bedroom and bathroom are accessed off the entrance hall.

### LIVING ROOM

with window to rear aspect, patio door with access to balcony and opening to: