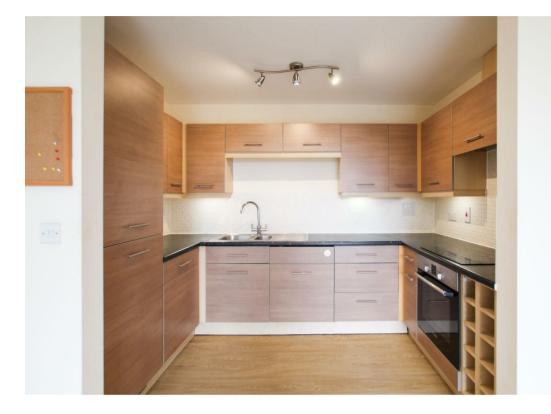

#### **KITCHEN**

with base and wall units, work tops, sink, oven, ceramic hob with extractor above, fridge freezer, dishwasher and washer dryer.