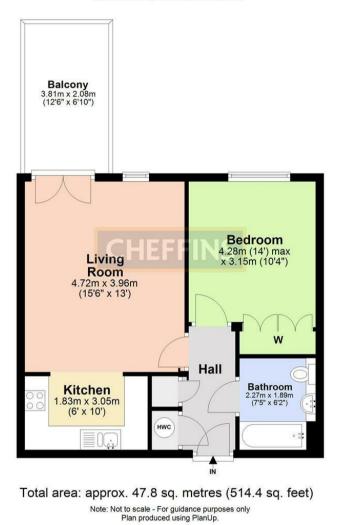

## **ENTRANCE HALL**

with built in storage cupboard and airing cupboard. The living room, bedroom and bathroom are accessed off the entrance hall.

### LIVING ROOM

with window to rear aspect, patio door with access to balcony and opening to:

#### **KITCHEN**

with base and wall units, work tops, sink, oven, ceramic hob with extractor above, fridge freezer, dishwasher and washer dryer.

## BALCONY

#### BEDROOM

with built in double wardrobes and window to rear aspect.

## BATHROOM

with shower over bath, toilet, wash basin with wall mounted mirror above.

#### Third Floor Approx. 47.8 sq. metres (514.4 sq. feet)