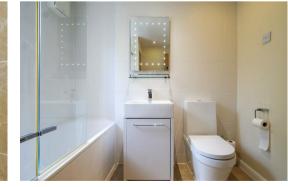

#### BATHROOM

shower over bath with glass shower screen, wc, wash basin with vanity unit below and illuminated mirror above, built in cupboard and window to side aspect.