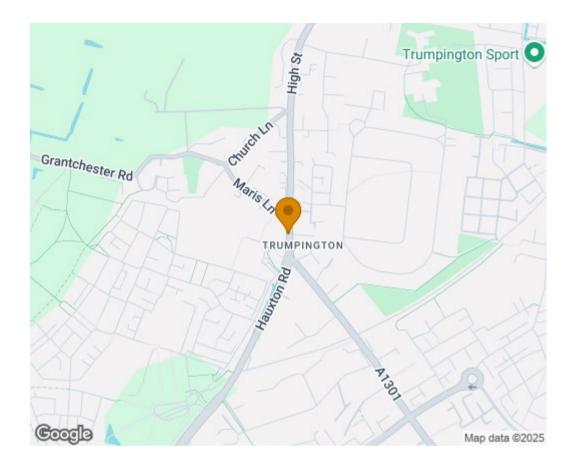

### LOCATION

Trumpington occupies a favoured location on the south-west side of the city with convenient access to the Addenbrookes campus and swift access to the M11 and the village of Great Shelford. Trumpington is serviced by a good range of local amenities including various shops and supermarket and further amities can be founds in Cambridge city centre approximately 2.5 miles accessed either by car or a variety of cycle and bus routes, including the guided busway to Cambridge railway station.