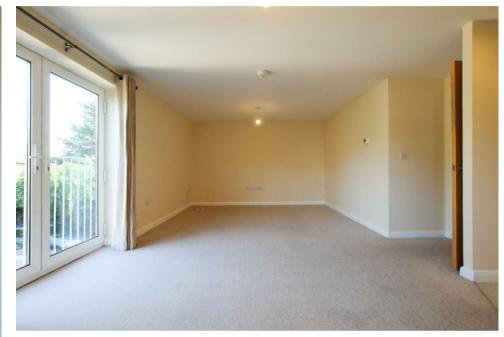

#### OPEN PLAN LIVING ROOM/KITCHEN

kitchen area fitted with base and wall units, works tops, sink and integrated appliances including oven, gas hob with extractor above, fridge freezer, dishwasher and washing machine. Open to living area with patio doors to rear aspect with Juliette balcony and large feature window overlooking balcony.