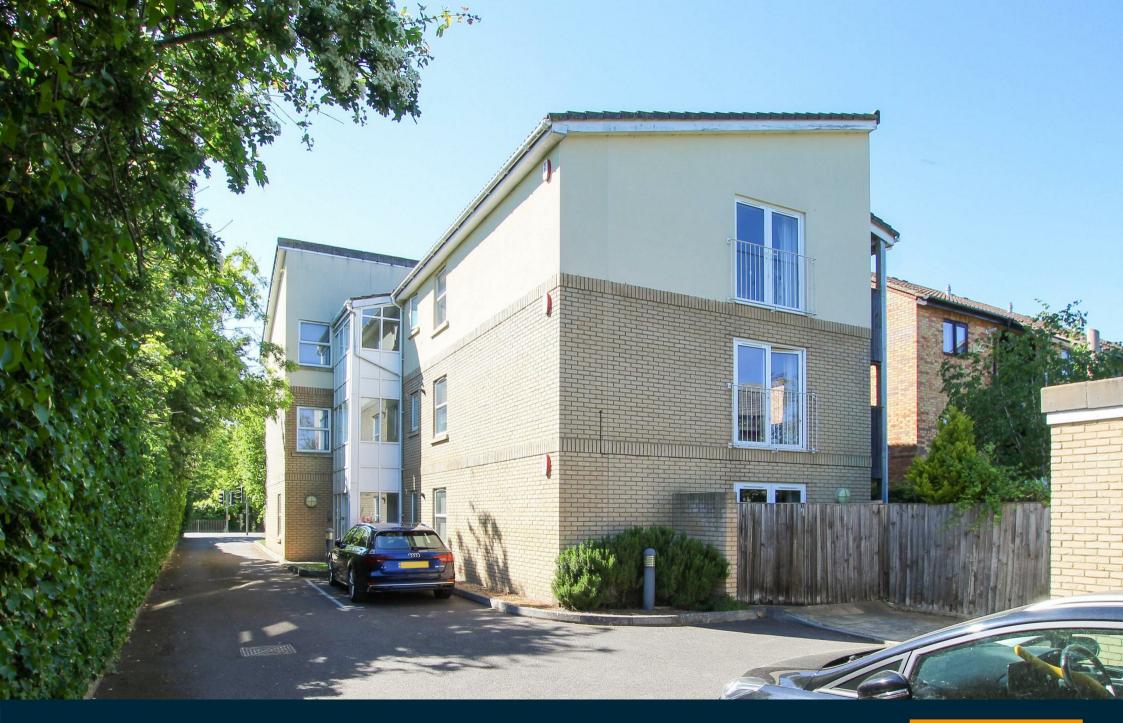

High Street, Trumpington, Cambridge, CB2 9JD

# **High Street**

Trumpington, Cambridge, CB2 9JD

- Minimum 6 Month Tenancy
- Available from 27/06/2025
- Unfurnished
- EPC: B
- Council Tax Band: D
- Gas Central Heating
- Balcony
- Allocated Parking

A stylish 2 bedroom first floor apartment forming part of this select scheme of just 6 apartments in a convenient south city position. The well proportioned accommodation comprises entrance hall, open plan living room with kitchen, principle bedroom with en-suite shower room and balcony, 1 further double bedroom and bathroom. Lift to all floors, Allocated parking space and secure bicycle store. We regret no pets or sharers. Unfurnished. Available from 27/06/2025. EPC: B and Council Tax Band: D. 📇 2 📩 2 🖽 1

### LOCATION

Trumpington occupies a favoured location on the south-west side of the city with convenient access to the Addenbrookes campus and swift access to the M11 and the village of Great Shelford. Trumpington is serviced by a good range of local amenities including various shops and supermarket and further amities can be founds in Cambridge city centre approximately 2.5 miles accessed either by car or a variety of cycle and bus routes, including the guided busway to Cambridge railway station.