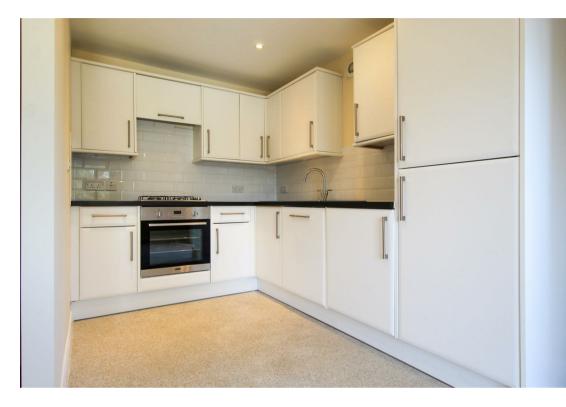

#### OPEN PLAN LIVING ROOM/KITCHEN

kitchen area fitted with base and wall units, works tops, sink and integrated appliances including oven, gas hob with extractor above, fridge freezer, dishwasher and washing machine. Open to living area with patio doors to rear aspect with Juliette balcony and large feature window overlooking balcony.