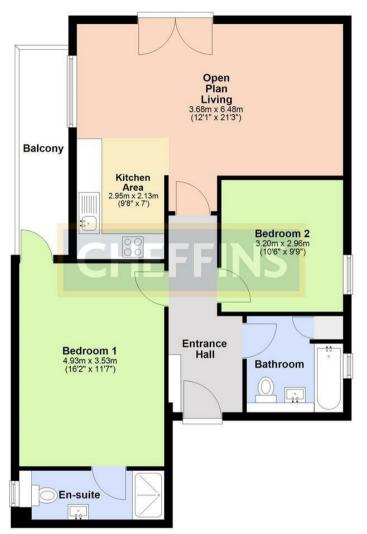

# **High Street**

Trumpington, Cambridge, CB2 9JD

- Minimum 6 Month Tenancy
- Available from 27/06/2025
- Unfurnished
- EPC: B
- Council Tax Band: D
- Gas Central Heating
- Balcony
- Allocated Parking

A stylish 2 bedroom first floor apartment forming part of this select scheme of just 6 apartments in a convenient south city position. The well proportioned accommodation comprises entrance hall, open plan living room with kitchen, principle bedroom with en-suite shower room and balcony, 1 further double bedroom and bathroom. Lift to all floors, Allocated parking space and secure bicycle store. We regret no pets or sharers. Unfurnished. Available from 27/06/2025. EPC: B and Council Tax Band: D. 📇 2 📩 2 🖽 1

#### **ENTRANCE HALL**

entry phone. The open plan living room/kitchen, bedrooms and bathroom are accessed off the entrance hall.

#### OPEN PLAN LIVING ROOM/KITCHEN

kitchen area fitted with base and wall units, works tops, sink and integrated appliances including oven, gas hob with extractor above, fridge freezer, dishwasher and washing machine. Open to living area with patio doors to rear aspect with Juliette balcony and large feature window overlooking balcony.

#### **BEDROOM 1**

door to covered balcony and door to:

#### **EN-SUITE SHOWER ROOM**

tiled shower cubicle, wc, wash basin with vanity unit below and illuminated mirrored cabinet above and window to side aspect.

#### **BEDROOM 2**

window to side aspect.

#### BATHROOM

shower over bath with glass shower screen, wc, wash basin with vanity unit below and illuminated mirror above, built in cupboard and window to side aspect.

#### First Floor Approx. 75.3 sq. metres (810.1 sq. feet)

Total area: approx. 75.3 sq. metres (810.1 sq. feet)

RICS mices