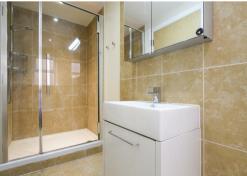

#### **EN-SUITE SHOWER ROOM**

tiled shower cubicle, wc, wash basin with vanity unit below and illuminated mirrored cabinet above and window to side aspect.