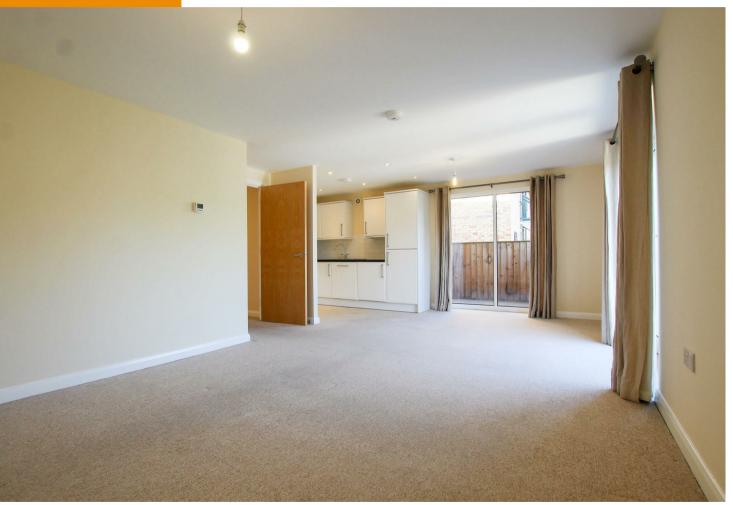

#### **ENTRANCE HALL**

entry phone. The open plan living room/kitchen, bedrooms and bathroom are accessed off the entrance hall.

#### OPEN PLAN LIVING ROOM/KITCHEN

kitchen area fitted with base and wall units, works tops, sink and integrated appliances including oven, gas hob with extractor above, fridge freezer, dishwasher and washing machine. Open to living area with patio doors to rear aspect with Juliette balcony and large feature window overlooking balcony.