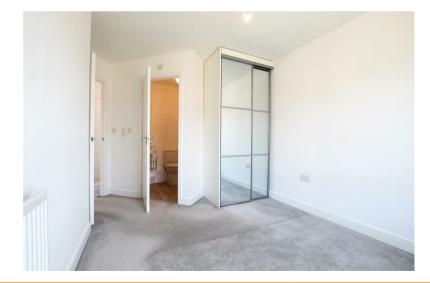

### **BEDROOM 1**

fitted wardrobe with sliding mirrored doors, window to front aspect and door to: