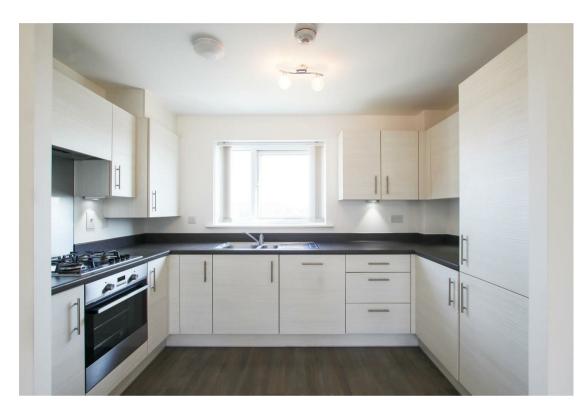

### **KITCHEN**

base and wall units, work tops, 1.5 bowl sink with window to rear aspect above and integrated appliances including oven, gas hob with extractor above, fridge freezer, dishwasher and washer dryer.