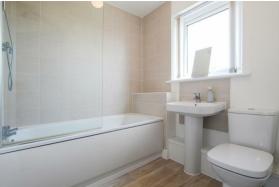

### **BATHROOM**

shower over bath with glass shower screen, we and wash basin with window to rear aspect above.