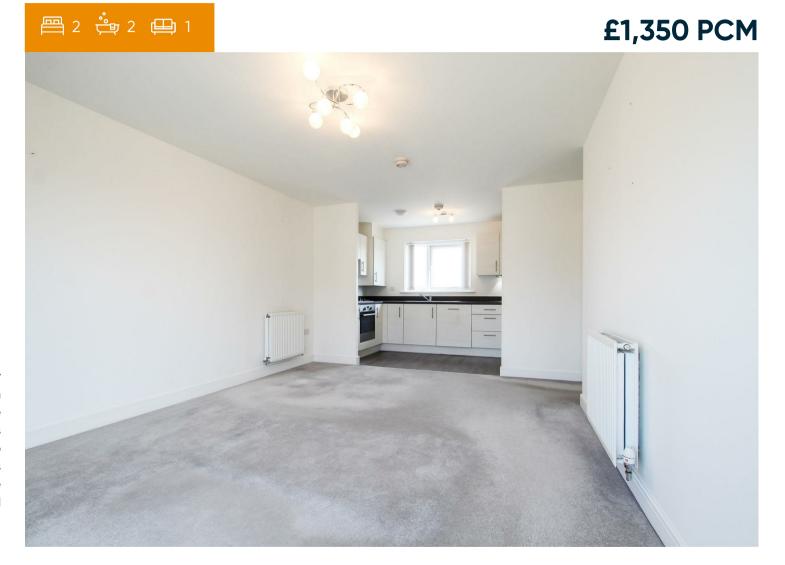

### LIVING ROOM

window and double doors to front aspect with Juliet balcony and open to:

### **KITCHEN**

base and wall units, work tops, 1.5 bowl sink with window to rear aspect above and integrated appliances including oven, gas hob with extractor above, fridge freezer, dishwasher and washer dryer.