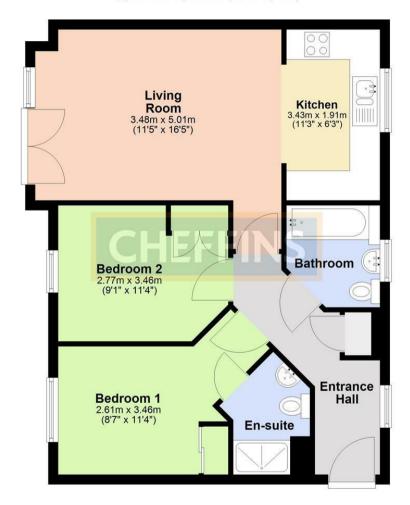

### **ENTRANCE HALL**

window to rear aspect, built in cupboard and doors to living room, bedrooms and bathroom off.

### LIVING ROOM

window and double doors to front aspect with Juliet balcony and open to:

### **KITCHEN**

base and wall units, work tops, 1.5 bowl sink with window to rear aspect above and integrated appliances including oven, gas hob with extractor above, fridge freezer, dishwasher and washer dryer.

### **BEDROOM 1**

fitted wardrobe with sliding mirrored doors, window to front aspect and door to:

### **EN-SUITE SHOWER**

shower enclosure, wc and wash basin with mirror above.

### **BEDROOM 2**

fitted wardrobe and window to front aspect.

### **BATHROOM**

shower over bath with glass shower screen, we and wash basin with window to rear aspect above.

### **Second Floor**

Approx. 60.7 sq. metres (652.9 sq. feet)

Total area: approx. 60.7 sq. metres (652.9 sq. feet)

Agents Note: Stamp Duty thresholds have and are changing imminently. Please familiarise yourself with the current thresholds and timescales before moving forward with any transactions.