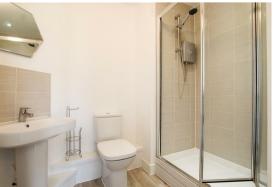

### **EN-SUITE SHOWER**

shower enclosure, wc and wash basin with mirror above.

### **BATHROOM**

shower over bath with glass shower screen, we and wash basin with window to rear aspect above.