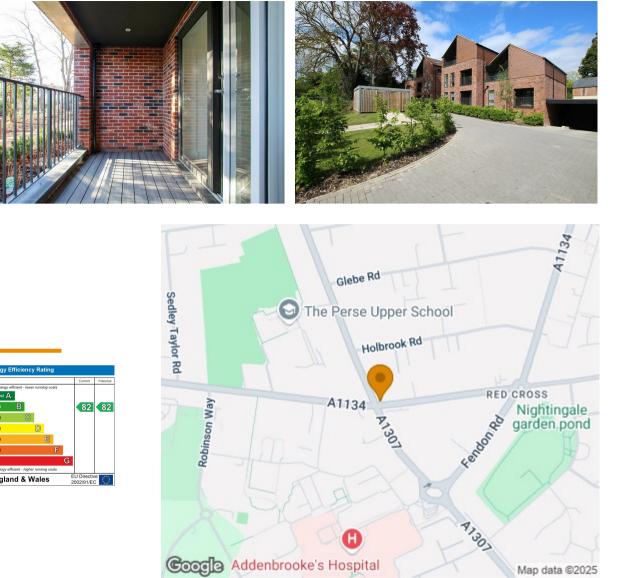

### LOCATION

Located on the corner of Hills Road and Queen Edith's Way within the Queen Edith's ward of Cambridge convenient positioned for access to Addenbrooke's Hospital (0.4 miles). The property is also well placed for access to Cambridge Train Station and the CB1 Business District (1.4 miles) and Cambridge city centre (1.7 miles). A range of local amenities can be found nearby. (distances approximate) 🖴 0 📩 1 😐 1

#### BALCONY

composite decking and railings.