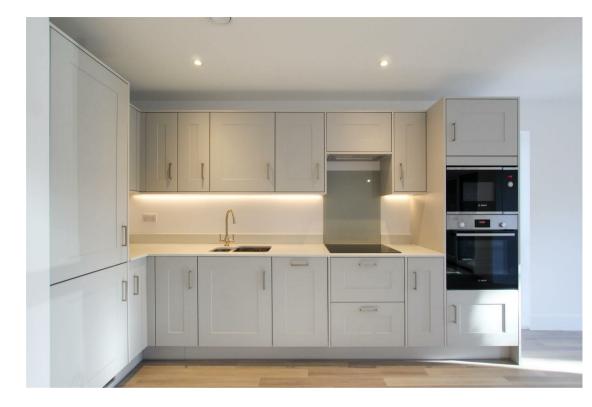

#### LIVING/KITCHEN AREA

kitchen fitted with base and wall units, work tops, sink and integrated appliances including oven, combination microwave oven, ceramic hob with extractor above, fridge freezer and slimline dishwasher. Open to living area with window to side aspect, 2 windows to front aspect, glazed door to balcony and open to: