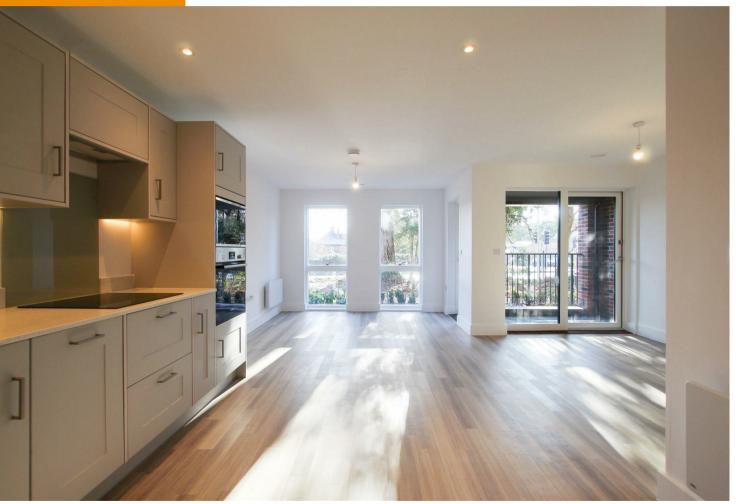

#### LIVING/KITCHEN AREA

kitchen fitted with base and wall units, work tops, sink and integrated appliances including oven, combination microwave oven, ceramic hob with extractor above, fridge freezer and slimline dishwasher. Open to living area with window to side aspect, 2 windows to front aspect, glazed door to balcony and open to:

#### SLEEPING AREA

built in double wardrobe with sliding

doors (one door mirrored) and sliding patio doors to: