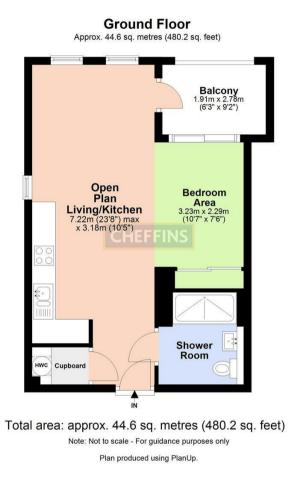

#### STUDIO ROOM

'T' shaped

#### **ENTRANCE HALLWAY**

door to shower room, built in cupboard housing washer dryer and hot water cylinder and open to:

#### LIVING/KITCHEN AREA

kitchen fitted with base and wall units, work tops, sink and integrated appliances including oven, combination microwave oven, ceramic hob with extractor above, fridge freezer and slimline dishwasher. Open to living area with window to side aspect, 2 windows to front aspect, glazed door to balcony and open to:

#### SLEEPING AREA

built in double wardrobe with sliding

doors (one door mirrored) and sliding patio doors to:

#### BALCONY

composite decking and railings.

#### SHOWER ROOM

walk in shower with glass screen, wash basin with vanity unit below, WC, wall mirror and heated towel rail.