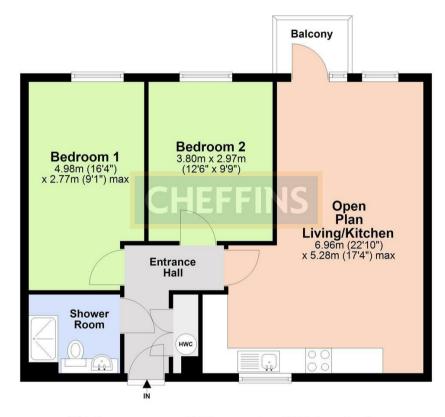

### **ENTRANCE HALL**

built in cupboard housing hot water cylinder. All rooms are accessed of the entrance hall

# OPEN PLAN LIVING ROOM/KITCHEN

kitchen area fitted with base and wall units, work tops, sink with window to rear aspect above, integrated fridge freezer and freestanding appliances including oven with electric hobs, dishwasher and washing machine. Open to living area with 2 windows to front aspect and door to:

### **BALCONY**

decking and glass and rail balustrade.

### **BEDROOM 1**

window to front aspect.

### **BEDROOM 2**

window to front aspect.

### **SHOWER ROOM**

shower enclosure, wc and wash basin with vanity unit below and wall mirror above and heated towel rail.

# Third Floor

Approx. 65.7 sq. metres (707.3 sq. feet)

Total area: approx. 65.7 sq. metres (707.3 sq. feet)

Agents Note: Stamp Duty thresholds have and are changing imminently. Please familiarise yourself with the current thresholds and timescales before moving forward with any transactions.