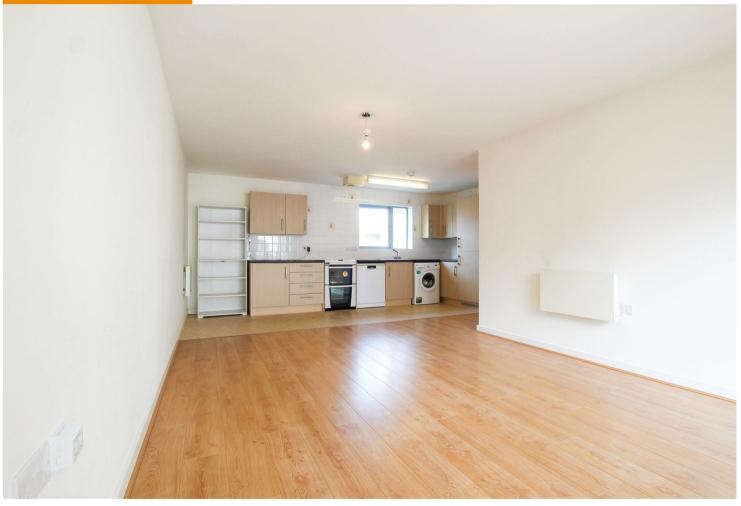

# OPEN PLAN LIVING ROOM/KITCHEN

kitchen area fitted with base and wall units, work tops, sink with window to rear aspect above, integrated fridge freezer and freestanding appliances including oven with electric hobs, dishwasher and washing machine. Open to living area with 2 windows to front aspect and door to: