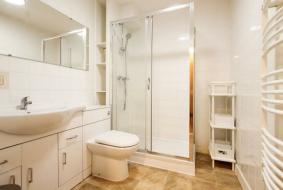

### **SHOWER ROOM**

shower enclosure, wc and wash basin with vanity unit below and wall mirror above and heated towel rail.