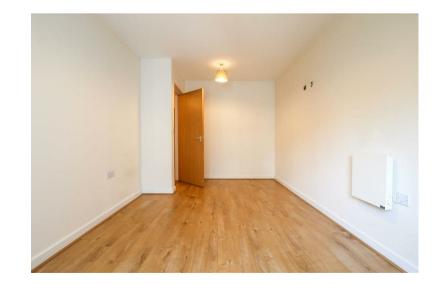

# OPEN PLAN LIVING ROOM/KITCHEN

kitchen area fitted with base and wall units, work tops, sink with window to rear aspect above, integrated fridge freezer and freestanding appliances including oven with electric hobs, dishwasher and washing machine. Open to living area with 2 windows to front aspect and door to: