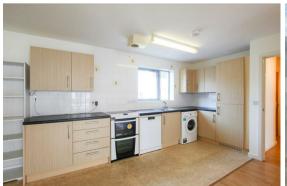

# OPEN PLAN LIVING ROOM/KITCHEN

kitchen area fitted with base and wall units, work tops, sink with window to rear aspect above, integrated fridge freezer and freestanding appliances including oven with electric hobs, dishwasher and washing machine. Open to living area with 2 windows to front aspect and door to: