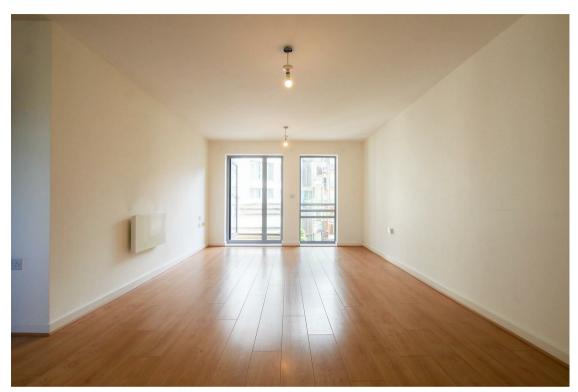

# OPEN PLAN LIVING ROOM/KITCHEN

kitchen area fitted with base and wall units, work tops, sink with window to rear aspect above, integrated fridge freezer and freestanding appliances including oven with electric hobs, dishwasher and washing machine. Open to living area with 2 windows to front aspect and door to:

### **BALCONY**

decking and glass and rail balustrade.