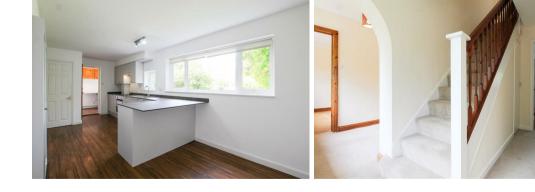

#### KITCHEN/BREAKFAST ROOM

newly fitted kitchen comprising base and wall units, work tops, breakfast bar, sink with window to rear aspect above, further window to rear aspect, integrated appliances including oven, ceramic hob with extractor above, dishwasher and fridge, pantry, cupboard housing oil boiler, airing cupboard and door to:

### STAIRS/LANDING

the bedrooms and bathroom are accessed off the landing.