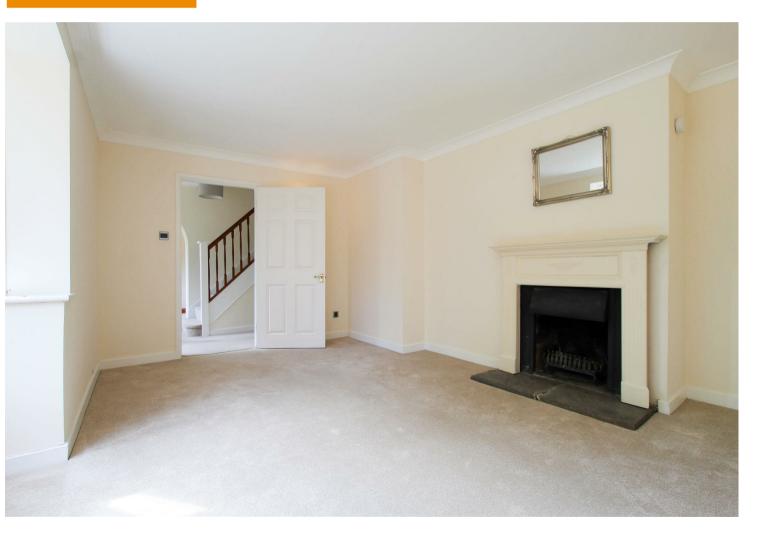

#### SITTING ROOM

bay window to front aspect and feature fireplace (not in use).