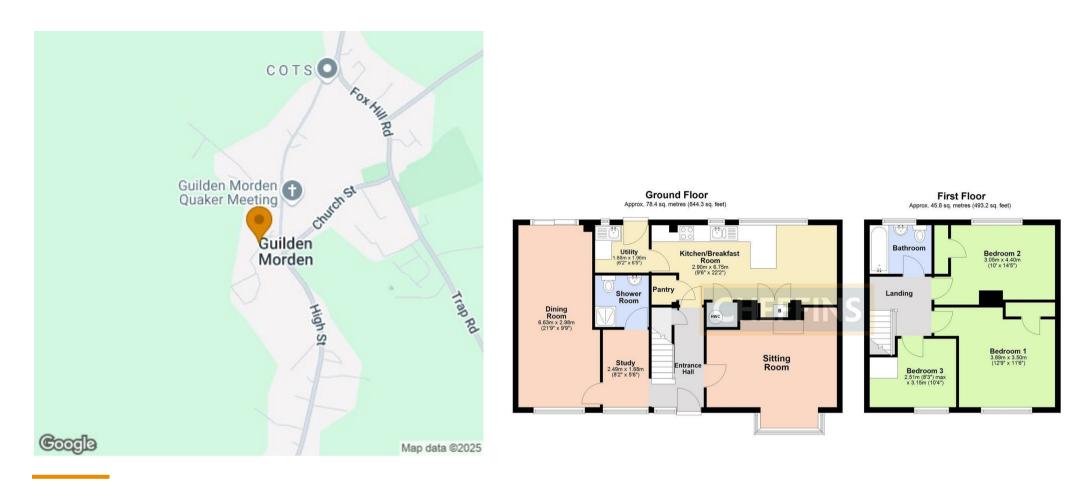

# LOCATION

#### **ENTRANCE HALL**

stairs rising to first floor, archway to lobby, doors to sitting room and kitchen/breakfast room and archway to:

# LOBBY

window to front aspect, door to shower room and door to:

# **DINING ROOM**

dual aspect with window to front aspect and sliding patio doors to rear aspect and garden.

#### SHOWER ROOM

shower enclosure, wc and wash basin.

#### KITCHEN/BREAKFAST ROOM

newly fitted kitchen comprising base and wall units, work tops, breakfast bar, sink with window to rear aspect above, further window to rear aspect, integrated appliances including oven, ceramic hob with extractor above, dishwasher and fridge, pantry, cupboard housing oil boiler, airing cupboard and door to:

# UTILITY ROOM

wall units, work tops, sink, space for a fridge freezer, space and plumbing for a washing machine, window to rear aspect and rear door to garden.

#### SITTING ROOM

bay window to front aspect and feature fireplace (not in use).

### STAIRS/LANDING

the bedrooms and bathroom are accessed off the landing.

### **BEDROOM 1**

built in wardrobe and window to front aspect.

#### **BEDROOM 2**

built in wardrobe and window to rear aspect with country side views.

#### **BEDROOM 3** window to front aspect.