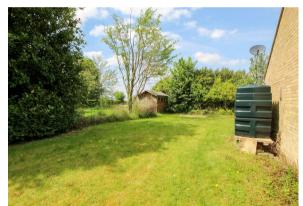

# **EXTERIOR REAR**

garden to side and rear principally laid to lawn with patios, mature trees and hedgerows and backing onto countryside to the rear.