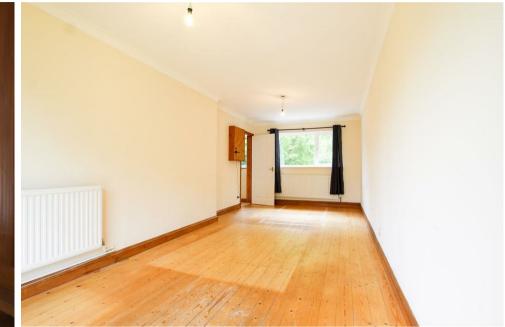

# **DINING ROOM**

dual aspect with window to front aspect and sliding patio doors to rear aspect and garden.