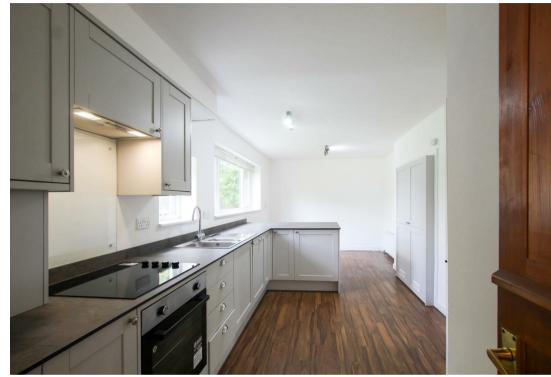

#### KITCHEN/BREAKFAST ROOM

newly fitted kitchen comprising base and wall units, work tops, breakfast bar, sink with window to rear aspect above, further window to rear aspect, integrated appliances including oven, ceramic hob with extractor above, dishwasher and fridge, pantry, cupboard housing oil boiler, airing cupboard and door to: