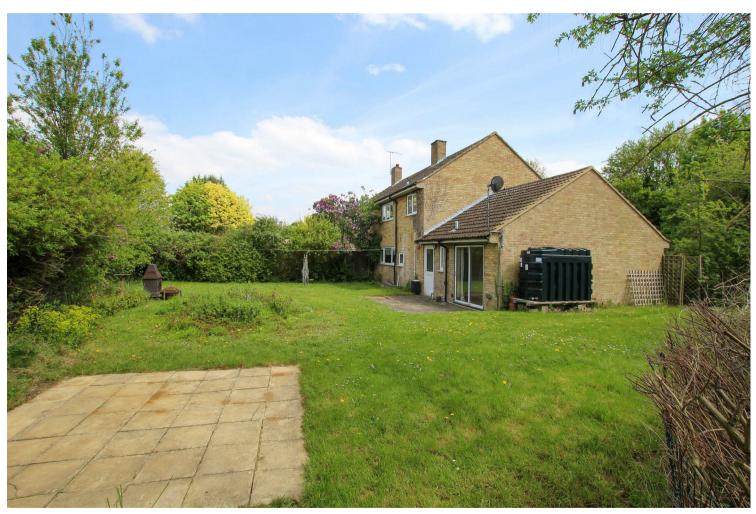

# **EXTERIOR REAR**

garden to side and rear principally laid to lawn with patios, mature trees and hedgerows and backing onto countryside to the rear.