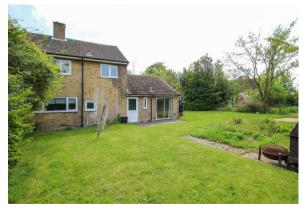

# **EXTERIOR REAR**

garden to side and rear principally laid to lawn with patios, mature trees and hedgerows and backing onto countryside to the rear.