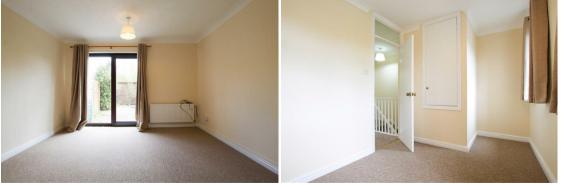

#### STAIRS/LANDING

**BEDROOM 1** with window to rear aspect.

#### **BEDROOM 2**

with built in storage cupboard and 2 windows to the front aspect.