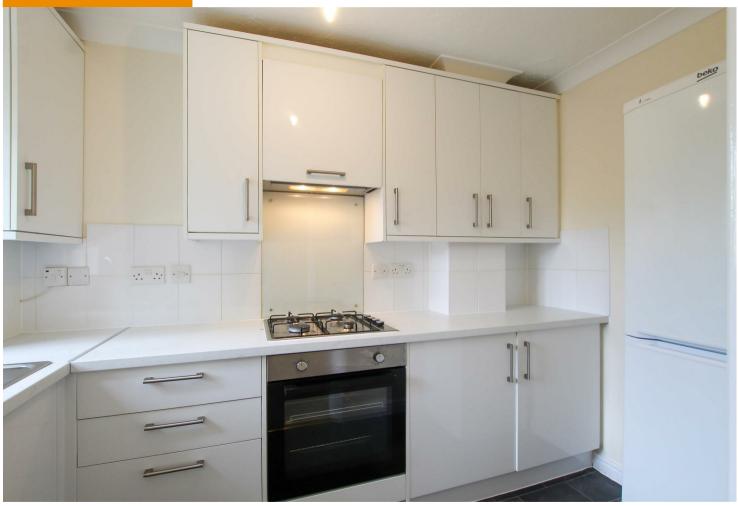

#### **KITCHEN**

modern kitchen with base and wall units, works tops, sink with window to front aspect above, oven, gas hob with extractor above, fridge freezer and washer dryer.