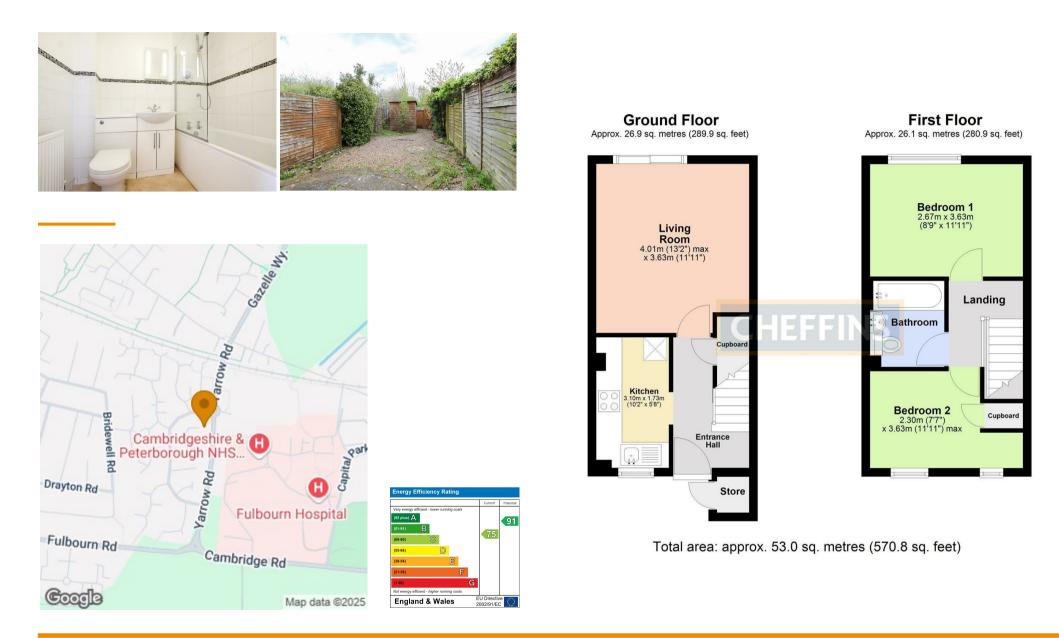

#### **ENTRANCE HALL**

with staircase to first floor with cupboard beneath. The kitchen and open plan living room are accessed off the entrance hall.

#### **KITCHEN**

modern kitchen with base and wall units, works tops, sink with window to front aspect above, oven, gas hob with extractor above, fridge freezer and washer dryer.

#### LIVING ROOM

with sliding patio doors to rear aspect with access to rear garden.

#### STAIRS/LANDING

**BEDROOM 1** with window to rear aspect.

#### **BEDROOM 2**

with built in storage cupboard and 2 windows to the front aspect.

#### BATHROOM

modern bathroom with shower over bath, toilet and wash basin with cabinet below and wall mounted mirror above.

### GARDEN

enclosed rear garden predominantly gravelled with patio and shed.

## LOCATION

The property is situated in a quiet cul-de-sac in a popular residential area forming part of Cherry Hinton located just south-east of the city. Cherry Hinton is well served with a wide range of local amenities including supermarket and is convenient for access to the A14 and A11. Addenbrooke's Hospital lies approximately 1.5 miles away and Cambridge train station approximately 2 miles away.