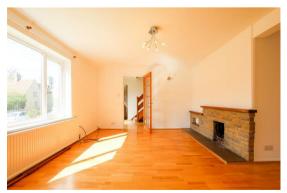

## SITTING ROOM

feature fireplace (not in use) and window to front aspect.

## **DINING ROOM**

window to rear aspect and open to: