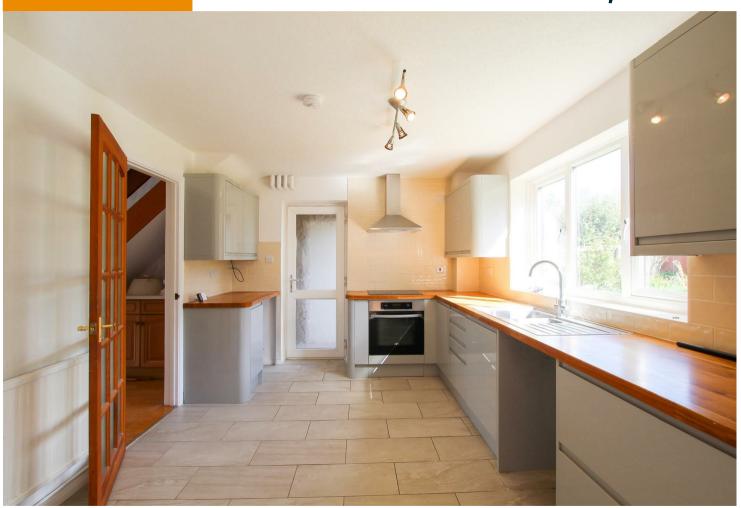

### **KITCHEN**

base and wall units, work tops, 1.5 bowl sink with window to rear aspect above, integrated oven and electric hob with extractor hood above, space for an undercounter fridge, space for a fridge freezer, space and plumbing for a washing machine, side door to rear garden and door to: