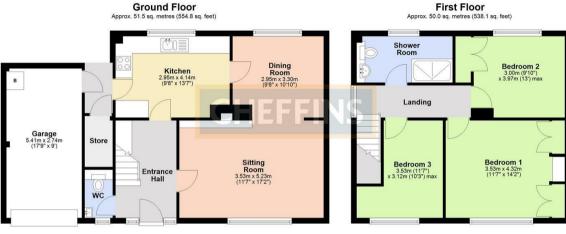

### **ENTRANCE HALL**

stairs rising to first floor with work top and base units below and doors to cloakroom, kitchen and sitting room off.

### **CLOAKROOM**

wc, wash basin with vanity unit below, wall mirror and window to front aspect.

### **KITCHEN**

base and wall units, work tops, 1.5 bowl sink with window to rear aspect above, integrated oven and electric hob with extractor hood above, space for an undercounter fridge, space for a fridge freezer, space and plumbing for a washing machine, side door to rear garden and door to:

## **DINING ROOM**

window to rear aspect and open to:

## SITTING ROOM

feature fireplace (not in use) and window to front aspect.

## STAIRS/LANDING

window to side aspect and doors to bedrooms and shower room off.

## **BEDROOM 1**

fitted double wardrobes and dressing table and window to front aspect. New carpet to be fitted.

## **BEDROOM 2**

built in double wardrobe and window to rear aspect. New carpet to be fitted.

## **BEDROOM 3**

window to front aspect. New carpet to be fitted.

### **SHOWER ROOM**

large walk-in shower, wc and wash basin with vanity unit below, wall mirror, heated towel rail and window to rear aspect.

# **CHEFFINS**

Cambridge | Ely | Haverhill | Newmarket | Saffron Walden | London cheffins.co.uk

Total area: approx. 101.5 sq. metres (1092.9 sq. feet)

Floor area excludes garage and store. Plan produced using PlanUp.