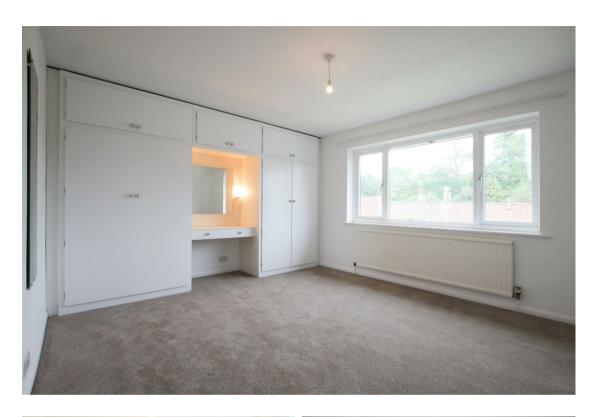

## **BEDROOM 1**

fitted double wardrobes and dressing table and window to front aspect. New carpet to be fitted.