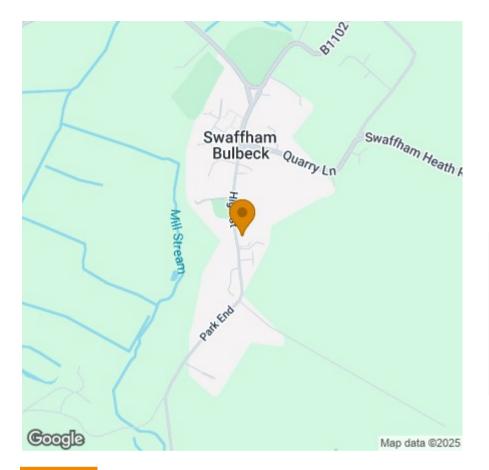

High Street, Swaffham Bulbeck, Cambridge, CB25 OLX

## **High Street**

Swaffham Bulbeck, Cambridge, CB25 OLX

- Minimum 6 Month Tenancy
- Available from 07/05/2025
- Unfurnished
- EPC: D
- Council Tax Band: C
- Oil Fired Central Heating
- Front & Rear Gardens
- Off Street Parking & Garage

## **LOCATION**

Swaffham Bulbeck is an attractive village positioned between Cambridge and Newmarket and offers several local amenities, including a village pub, convenience store, church, and primary school. Its location also provides convenient access to the A14, as well as the Science and Business Parks on the northern edge of Cambridge.