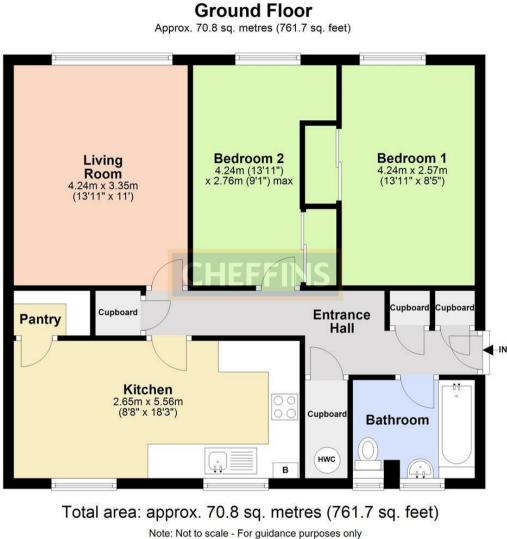

### **ENTRANCE HALL**

with 3 built in cupboards, large airing cupboard. The kitchen, living room, bedrooms and bathroom are all accessed off entrance hall.

### **BEDROOM ONE**

with built in double wardrobe with sliding doors and window to rear aspect.

#### **BEDROOM TWO**

with built in double wardrobe with sliding doors and window to rear aspect. Living room with window to rear aspect

#### **KITCHEN**

Kitchen area fitted with base and wall units, worktops, sink, washing machine, oven with electric hob and extractor above. Space for a fridge freezer space for a dining table. Window to front aspect and further window to front aspect. Walk in pantry cupboard with fitted shelves.

#### BATHROOM

with shower over bath and glass screen, WC, wash basin, wall mounted mirror, heated towel rail and two windows to front aspect.

£1,275 PCM Council Tax Band - A Local Authority - South Cambridgeshire

Plan produced using PlanUp.