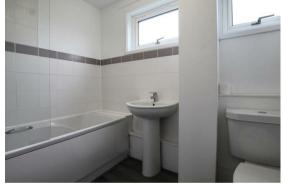

#### BATHROOM

with shower over bath and glass screen, WC, wash basin, wall mounted mirror, heated towel rail and two windows to front aspect.