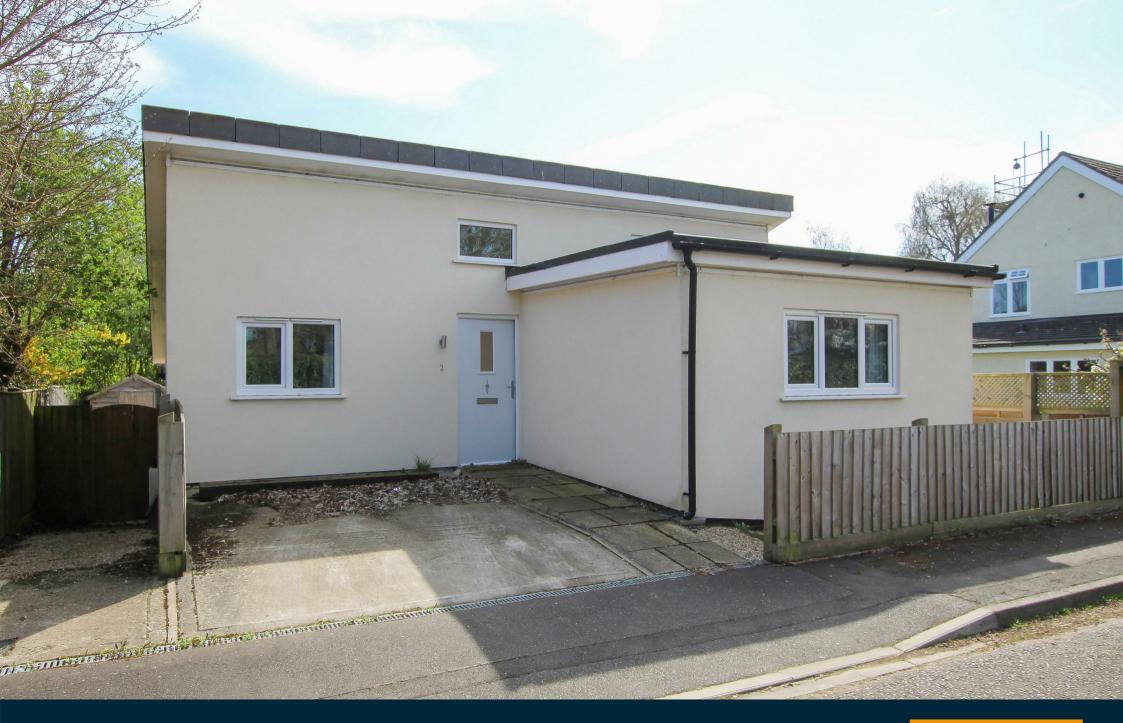

# **Reed Close**

Trumpington, Cambridge, CB2 9NX

A modern 2 bedroom detached home located off Shelford Road offering easy access to Addenbrooke's, Cambridge city centre and M11/A10. The accommodation comprises reception hall, open plan living room, kitchen, 1 double bedroom, 1 single bedroom and bathroom. Further benefits include off street parking and enclosed rear garden. We regret no pets or sharers. Unfurnished. Available from 02/05/2025. EPC: C and Council Tax Band: D.

### OUTSIDE

off street parking to the front and gated access to the side to enclosed rear garden predominantly laid with gravel with patio, raised bed and shed.