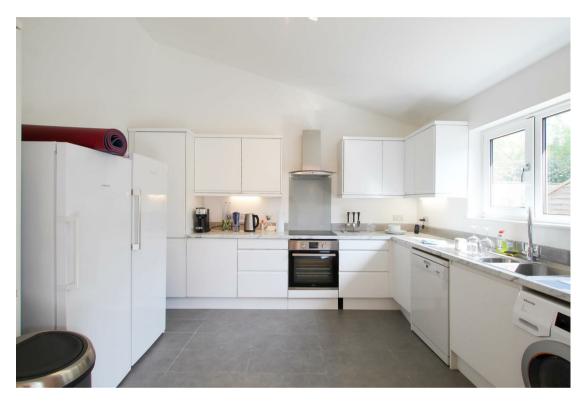

# **KITCHEN**

contemporary fitted kitchen with base and wall units, work tops, 1.5 bowl sink with window to rear aspect above, oven, induction hob with extractor above, dishwasher, fridge, freezer and washing machine.