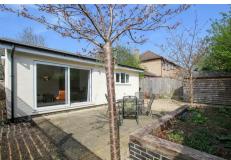

### OUTSIDE

off street parking to the front and gated access to the side to enclosed rear garden predominantly laid with gravel with patio, raised bed and shed.