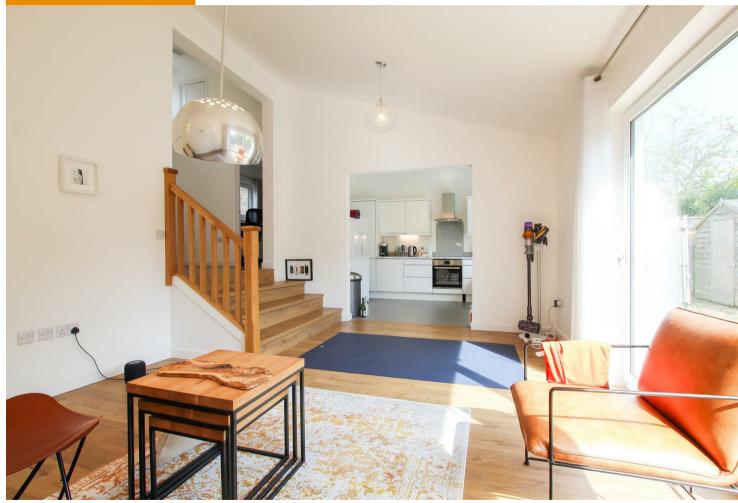

# **LIVING ROOM**

vaulted ceiling, sliding patio doors to rear garden and opening to: