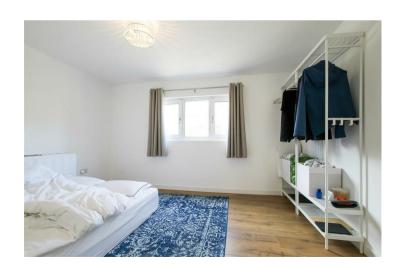

mporary fitted kitchen with base and wall units, work tops, 1.5 bowl sink with window to rear aspect above, oven, induction hob with extractor above, dishwasher, fridge, freezer and washing machine.

# **BEDROOM 1**

window to front aspect.

# BEDROOM 2

window to front aspect.

# **BATHROOM**

shower over bath with shower screen, wc, wash basin with vanity unit below and mirror above, linen cupboard and heated towel rail.

### OUTSIDE

off street parking to the front and gated access to the side to enclosed rear garden predominantly laid with gravel with patio, raised bed and shed.

### **LETTING AGENT NOTES**

For more information on this property please refer to the Material Information brochure on our Website.

Term - Minimum 6 month tenancy Holding Deposit - £369 Deposit - £1846











# Addenbrooke's Rd Addenbrooke's Rd Caravanning Club Site Map data ©2025



# **Ground Floor**

Approx. 63.2 sq. metres (680.7 sq. feet)



Total area: approx. 63.2 sq. metres (680.7 sq. feet)

### Agents note:

For more information on this property please refer to the Material Information Brochure on our website.

Clifton House, 1-2 Clifton Road, Cambridge, Cambridgeshire, CB1 7EA | 01223 271916 | cheffins.co.uk