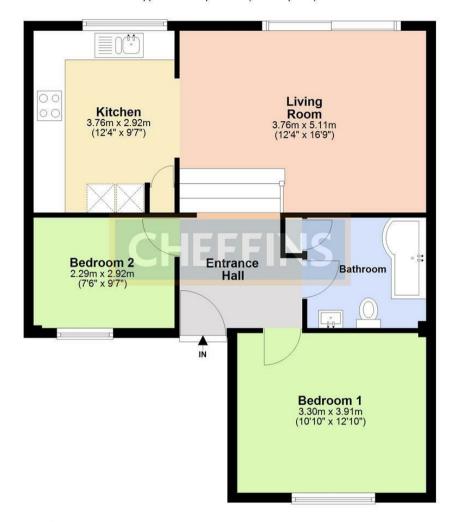

# **RECEPTION HALL**

doors off to bedrooms and bathrooms and steps down to:

# **LIVING ROOM**

vaulted ceiling, sliding patio doors to rear garden and opening to:

# **KITCHEN**

contemporary fitted kitchen with base and wall units, work tops, 1.5 bowl sink with window to rear aspect above, oven, induction hob with extractor above, dishwasher, fridge, freezer and washing machine.

# **BEDROOM 1**

window to front aspect.

# BEDROOM 2

window to front aspect.

# **BATHROOM**

shower over bath with shower screen, wc, wash basin with vanity unit below and mirror above, linen cupboard and heated towel rail.

# **Ground Floor**

Approx. 63.2 sq. metres (680.7 sq. feet)

Total area: approx. 63.2 sq. metres (680.7 sq. feet)