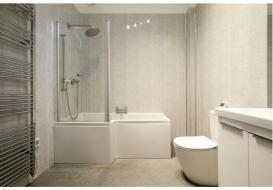

# **BATHROOM**

shower over bath with shower screen, wc, wash basin with vanity unit below and mirror above, linen cupboard and heated towel rail.