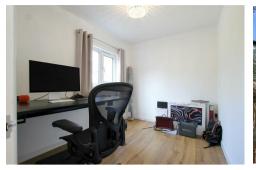

orary fitted kitchen with base and wall units, work tops, 1.5 bowl sink with window to rear aspect above, oven, induction hob with extractor above, dishwasher, fridge, freezer and washing machine.

# **BEDROOM 1**

window to front aspect.

# BEDROOM 2

window to front aspect.

# **BATHROOM**

shower over bath with shower screen, wc, wash basin with vanity unit below and mirror above, linen cupboard and heated towel rail.

### OUTSIDE

off street parking to the front and gated access to the side to enclosed rear garden predominantly laid with gravel with patio, raised bed and shed.

### **LETTING AGENT NOTES**

For more information on this property please refer to the Material Information brochure on our Website.

Term - Minimum 6 month tenancy Holding Deposit - £369 Deposit - £1846











# Addenbrooke's Rd Addenbrooke's Rd Caravanning Club Site Map data ©2025



# **Ground Floor**

Approx. 63.2 sq. metres (680.7 sq. feet)



Total area: approx. 63.2 sq. metres (680.7 sq. feet)

### Agents note:

For more information on this property please refer to the Material Information Brochure on our website.

Clifton House, 1-2 Clifton Road, Cambridge, Cambridgeshire, CB1 7EA | 01223 271916 | cheffins.co.uk