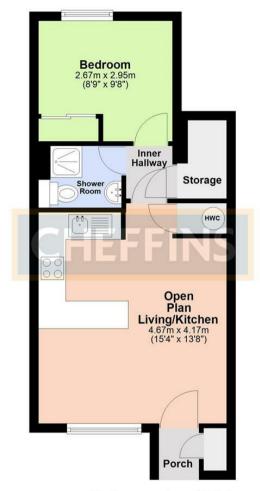

#### **Ground Floor**

Approx. 35.0 sq. metres (376.3 sq. feet)

Total area: approx. 35.0 sq. metres (376.3 sq. feet)

Floor area excludes porch Plan produced using PlanUp.