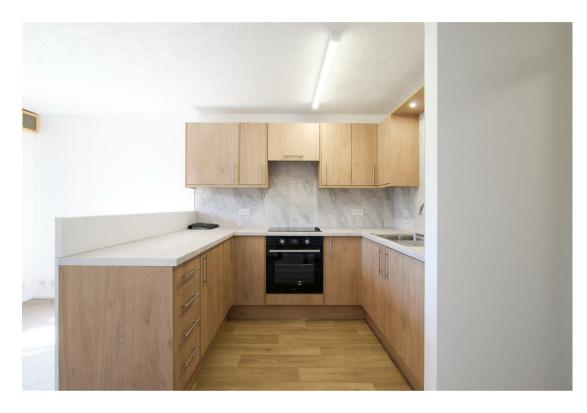

## OPEN PLAN LIVING ROOM/KITCHEN

kitchen area fitted with base and wall units, works tops, sink, integrated appliances including oven, electric hob with extractor above, undercounter fridge with ice box and washing machine. Living area with window to front aspect, airing cupboard and door to: