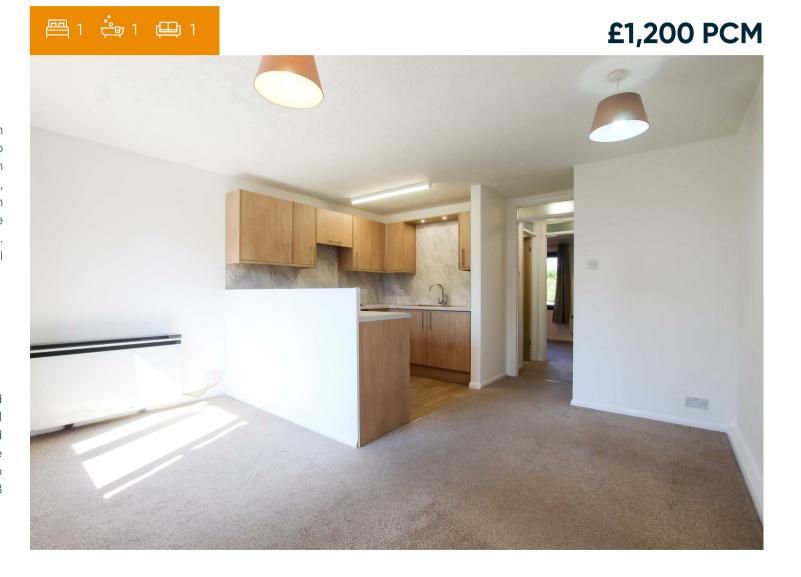

## OPEN PLAN LIVING ROOM/KITCHEN

kitchen area fitted with base and wall units, works tops, sink, integrated appliances including oven, electric hob with extractor above, undercounter fridge with ice box and washing machine. Living area with window to front aspect, airing cupboard and door to: