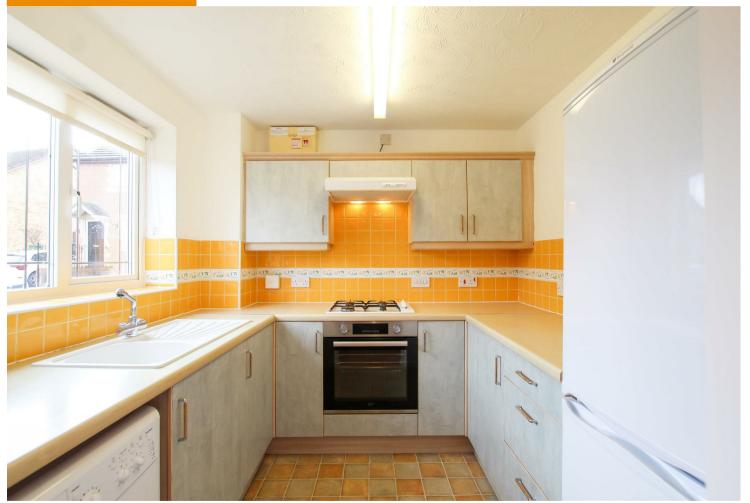

#### **KITCHEN**

base and wall units, work surfaces, sink with window above to front aspect, oven, gas hob with extractor above, fridge freezer and washing machine.

**LIVING ROOM** stairs rising to first floor and sliding patio doors to: