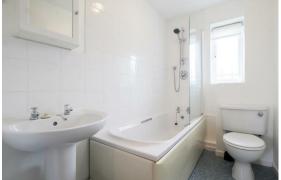

#### BATHROOM

shower over bath with glass shower screen, wc, wash basin with mirrored cabinet above and window to front aspect.