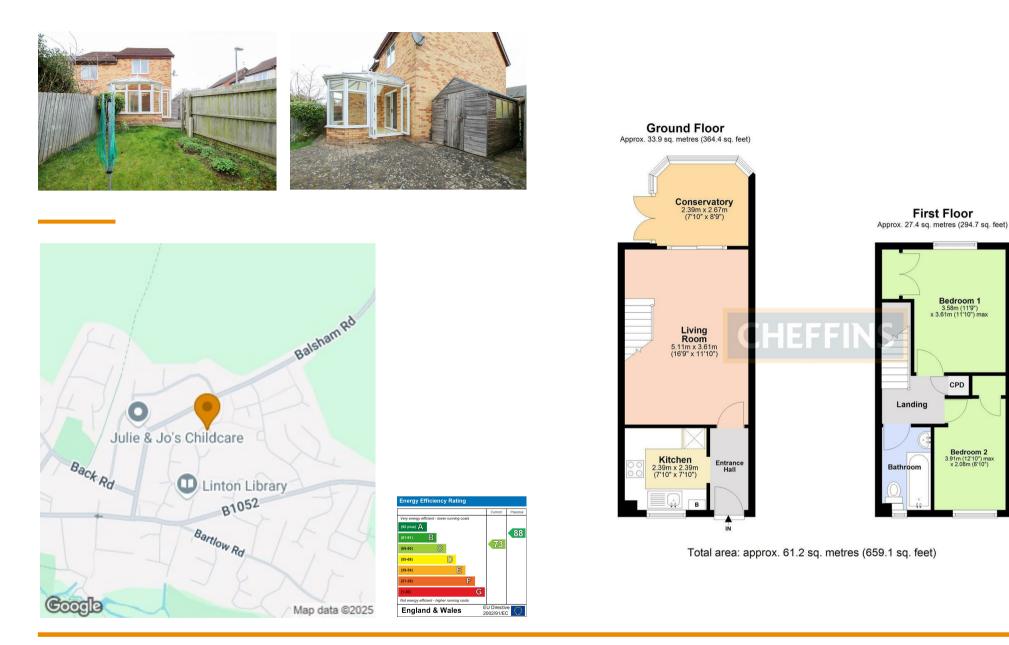

#### OUTSIDE

open garden to the front principally laid to lawn with shrub borders and 2 parking spaces to the side/rear with side gate to enclosed rear garden principally laid to lawn with patio, shrub borders and shed.

### LOCATION

The well regarded village of Linton has a good range of local amenities including shops, public houses, post office, primary school and village college with its own sports centre. The market towns of Haverhill and Saffron Walden are approximately 8 miles distant and the University City of Cambridge is around 11 miles away. Audley End mainline station offering a commuter service to London's Liverpool Street is around 11 miles away and the M11 motorway access point is within approximately 8 miles at Duxford (junction 10). 🖴 2 📩 1 🖽 1