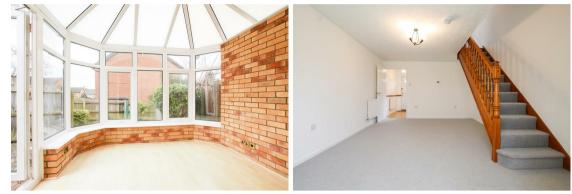

**CONSERVATORY** patio doors to rear garden.

STAIRS/LANDING

built in cupboard and doors to bedrooms and bathroom.

#### **KITCHEN**

base and wall units, work surfaces, sink with window above to front aspect, oven, gas hob with extractor above, fridge freezer and washing machine.

**LIVING ROOM** stairs rising to first floor and sliding patio doors to: