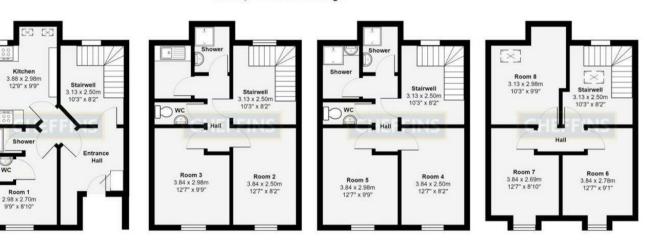

Total Area: 160.3 m<sup>2</sup> ... 1726 ft<sup>2</sup> All measurements are approximate and for display purposes only Plans prepared by: charlesjharrison.co.uk