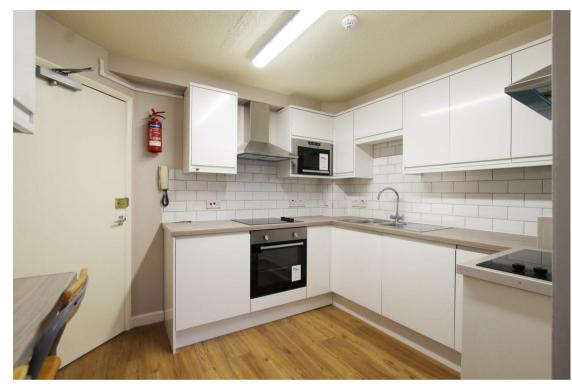

# **East Road**

Cambridge, CB1 1DB

\*STUDENTS ONLY\* A second floor student room with utilities included within this purpose built accommodation block comprising 8 rooms. The accommodation comprises 2nd floor bedroom with single bed, desk, wardrobe and bedside table. Shared shower room and kitchen facilities. Utility bills inclusive of rent excluding WIFI. Furnished. Available NOW. EPC: E and Council Tax Band: N/A.