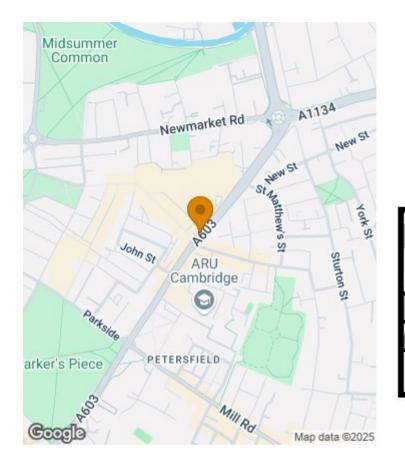

## LOCATION

East Road is located within the Market ward of Cambridge and the property is positioned most conveniently for access to Anglia Ruskin University (0.2 miles). A wide range of local amenities can be found in the Grafton Centre and popular Mill Road nearby and the property is also well placed for access to Cambridge railway station approximately (1.0 miles) and the historic city centre via Parker's Piece (0.5 miles). (Distances approximate).