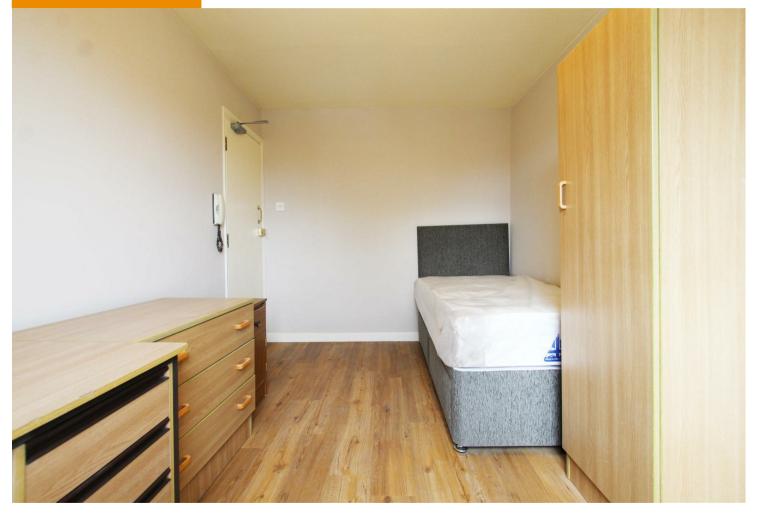

## BEDROOM

with window to front aspect. Furniture includes single bed, bedside table, desk with chair, wardrobe and chest of drawers.