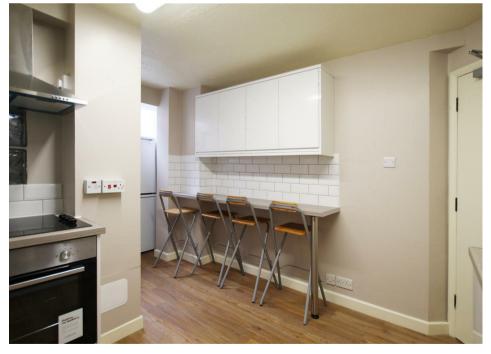

# **East Road**

Cambridge, CB1 1DB

\*STUDENTS ONLY\* A second floor student room with utilities included within this purpose built accommodation block comprising 8 rooms. The accommodation comprises 2nd floor bedroom with single bed, desk, wardrobe and bedside table. Shared shower room and kitchen facilities. Utility bills inclusive of rent excluding WIFI. Furnished. Available NOW. EPC: E and Council Tax Band: N/A.