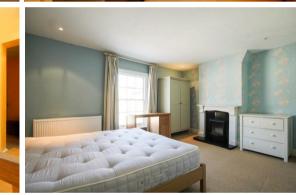

#### **BEDROOM 1**

feature electric fireplace, sash window to front aspect, and furniture including double bed, wardrobe, chest of drawers, dressing table with chair and further chair.