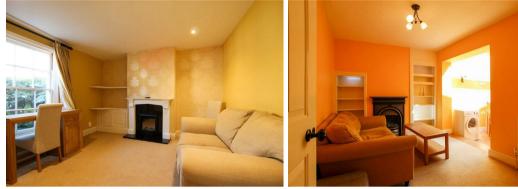

#### SITTING ROOM

**ENTRANCE HALL** 

feature electric fireplace, fitted cabinet and shelving to left alcove, sash window to front aspect and furniture including sofa and desk with chair.

#### SNUG

feature electric fireplace, fitted shelving to alcoves, under stairs storage, furniture including sofa, coffee table and foot stool and opening to: