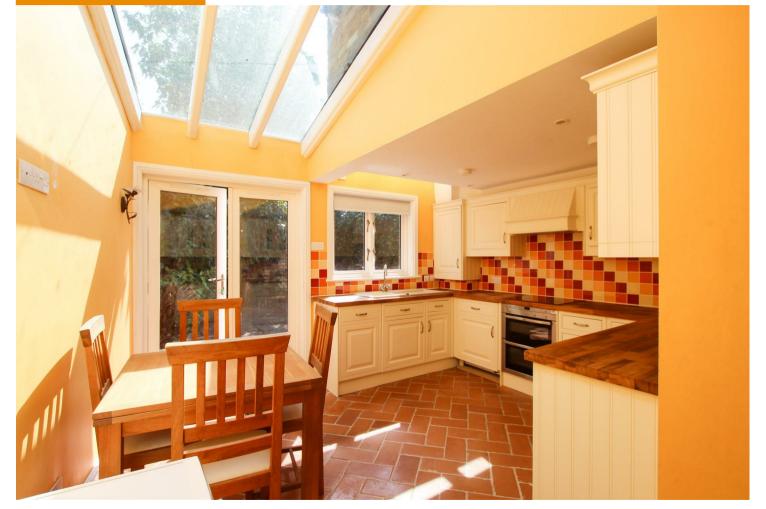

#### **KITCHEN/BREAKFAST ROOM**

kitchen fitted with base and wall units, work tops, sink with window to rear aspect and sky lights above, integrated appliances including oven, ceramic hob with extractor above, fridge, freezer, slimline dishwasher and washer dryer. Breakfast area with patio doors to rear garden, skylights over, air conditioning unit, freestanding tumble dryer and furniture comprising dining table with chairs.