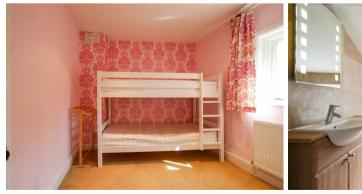

#### **BEDROOM 2**

window to rear aspect and furniture including bunk beds, chest of drawers and chair.

#### SHOWER ROOM

walk in shower with glass shower screen, WC, wash basin with vanity unit below and illuminated mirror above, heated towel rail and window to rear aspect.