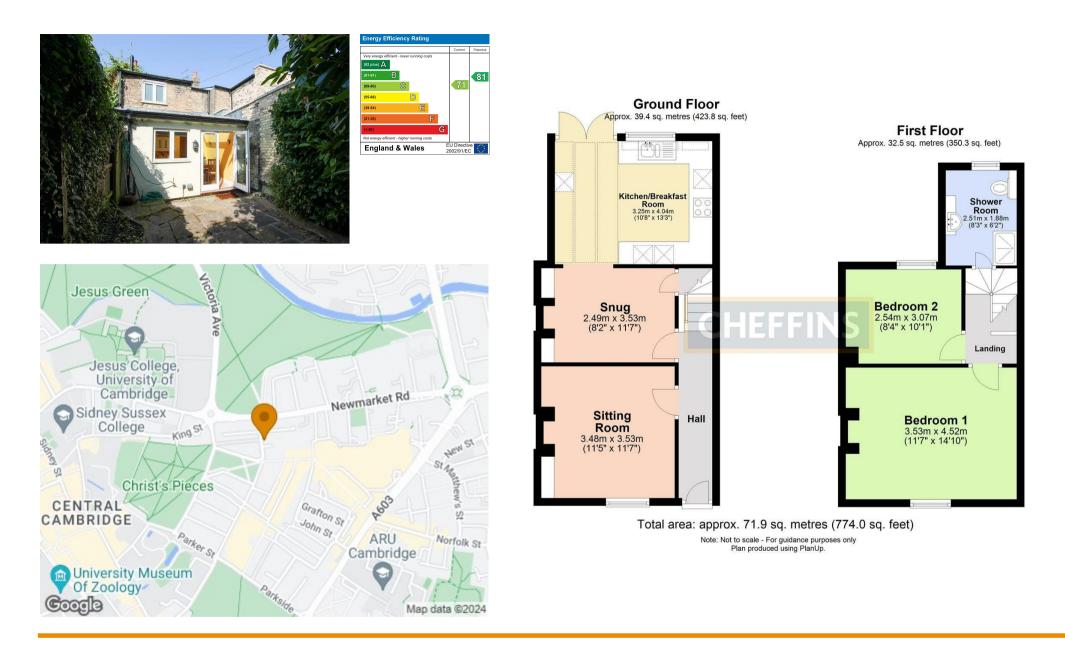

## **Fair Street**

Cambridge, CB1 1HA

A well presented 2 bedroom mid terrace house in a convenient city centre location. The accommodation comprises entrance hall, 2 reception rooms, kitchen/breakfast room, 2 bedrooms and shower room. Enclosed patio garden with rear access. No parking. We regret no pets or sharers. Furnished. Available now. EPC: C and Council Tax Band: D.

### LOCATION

Fair Street is located in the Market ward of Cambridge and occupies a position within central Cambridge. Midsummer Common and Christ's Pieces are a short distance away and an excellent range of local amenities can be found in the Grafton Centre and historic city centre nearby. The property is convenient for access to the central bus station at Drummer Street (0.3 miles) and Cambridge train station (1.2 miles).

### stairs rising to first floor, doors to sitting

room and snug.

#### SITTING ROOM

**ENTRANCE HALL** 

feature electric fireplace, fitted cabinet and shelving to left alcove, sash window to front aspect and furniture including sofa and desk with chair.

#### SNUG

feature electric fireplace, fitted shelving to alcoves, under stairs storage, furniture including sofa, coffee table and foot stool and opening to:

#### **KITCHEN/BREAKFAST ROOM**

kitchen fitted with base and wall units, work tops, sink with window to rear aspect and sky lights above, integrated appliances including oven, ceramic hob with extractor above, fridge, freezer, slimline dishwasher and washer dryer. Breakfast area with patio doors to rear garden, skylights over, air conditioning unit, freestanding tumble dryer and furniture comprising dining table with chairs.

#### STAIRS/LANDING

doors to bedrooms and shower room off.

#### **BEDROOM 1**

feature electric fireplace, sash window to front aspect, and furniture including double bed, wardrobe, chest of drawers, dressing table with chair and further chair.

#### **BEDROOM 2**

window to rear aspect and furniture including bunk beds, chest of drawers and chair.

#### SHOWER ROOM

walk in shower with glass shower screen, WC, wash basin with vanity unit below and illuminated mirror above, heated towel rail and window to rear aspect.

#### GARDEN

enclosed rear garden principally paved and with shrub borders and rear gated access.