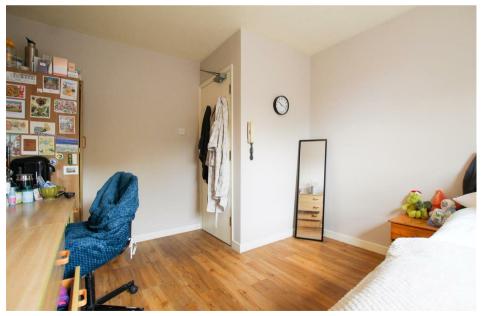

### BEDROOM 3

with window to front aspect. Furniture includes single bed, bedside table, desk with chair, wardrobe and chest of drawers.