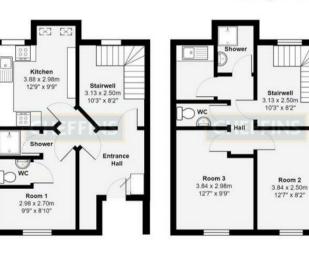

#### Rooms, East Road Cambridge

Total Area: 160.3 m² ... 1726 ft²

All measurements are approximate and for display purposes only Plans prepared by: charlesjharrison.co.uk