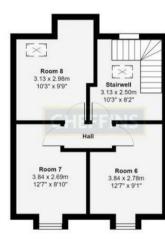

#### Rooms, East Road Cambridge

Total Area: 160.3 m² ... 1726 ft²

All measurements are approximate and for display purposes only Plans prepared by: charlesjharrison.co.uk