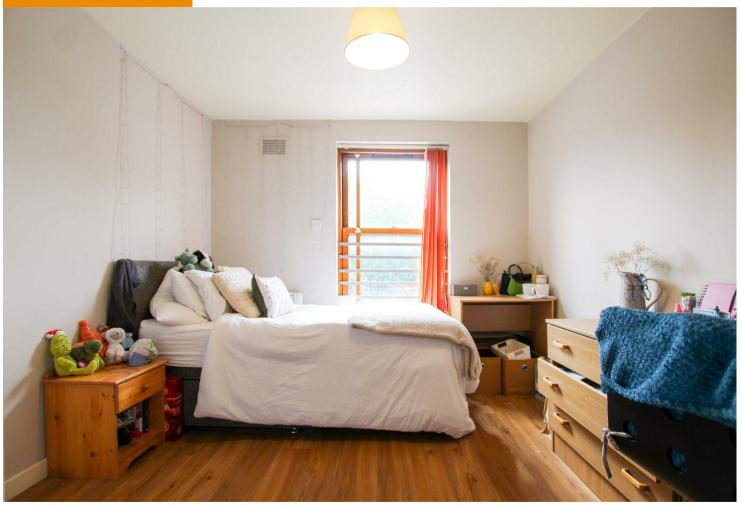

### BEDROOM 3

with window to front aspect. Furniture includes single bed, bedside table, desk with chair, wardrobe and chest of drawers.