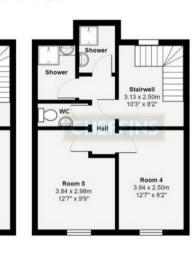

#### Rooms, East Road Cambridge

Total Area: 160.3 m² ... 1726 ft²

All measurements are approximate and for display purposes only Plans prepared by: charlesjharrison.co.uk