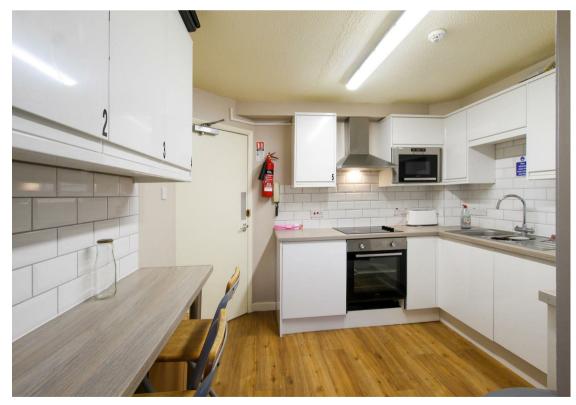

## **East Road**

Cambridge, CB1 1DB

A FIRST FLOOR STUDENT BEDROOM WITH UTILITES INCLUDED to let within this purpose built accommodation block comprising 8 rooms moments from Anglia Ruskin University and local amenities. The accommodation comprises 1st floor bedroom with single bed, desk, wardrobe and bedside table. Shared shower room and kitchen facilities. Utility bills inclusive of rent. Furnished. Available from 17/09/2024. EPC: E and Council Tax Band: N/A.