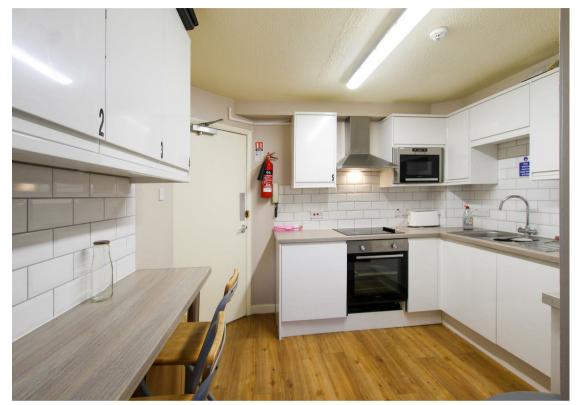

## Cambridge, CB1 1DB

A THIRD FLOOR STUDENT BEDROOM WITH UTILITES INCLUDED to let within this purpose built accommodation block comprising 8 rooms moments from Anglia Ruskin University and local amenities. The accommodation comprises 3rd floor bedroom with single bed, desk, wardrobe and bedside table. Shared shower room and kitchen facilities. Utility bills inclusive of rent. Furnished. Available from 30/08/2024. EPC: E and Council Tax Band: N/A.