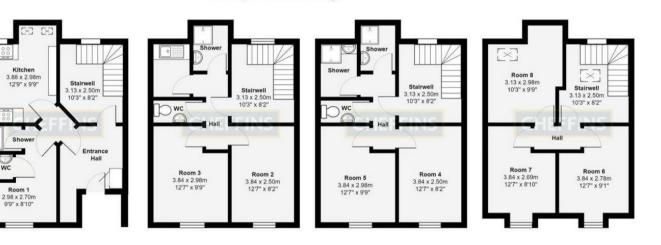

#### **BEDROOM 8**

with Velux skyllight to rear aspect. Furniture includes single bed, bedside table, desk with chair, wardrobe and chest of drawers.

Total Area: 160.3 m<sup>2</sup> ... 1726 ft<sup>2</sup> All measurements are approximate and for display purposes only Plans prepared by: charlesjharrison.co.uk

Clifton House, 1-2 Clifton Road, Cambridge, Cambridgeshire, CB1 7EA | 01223 271916 | cheffins.co.uk