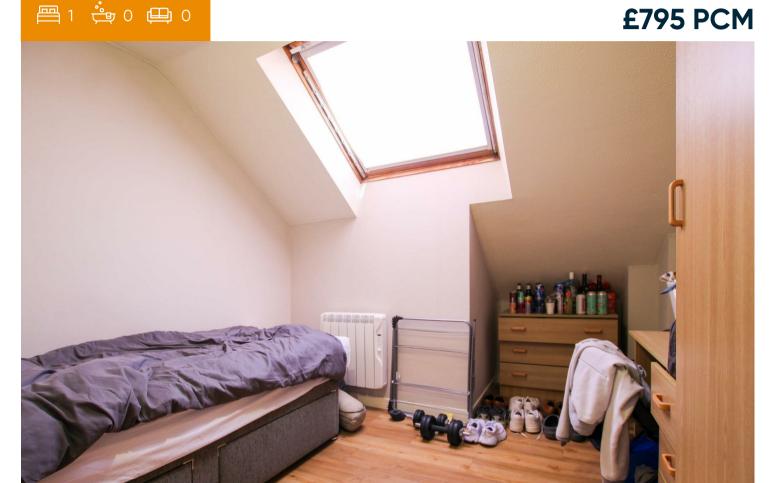

#### **BEDROOM 8**

with Velux skyllight to rear aspect. Furniture includes single bed, bedside table, desk with chair, wardrobe and chest of drawers.