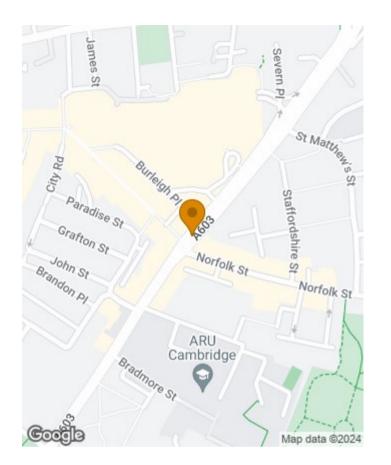

### LOCATION

East Road is located within the Market ward of Cambridge and the property is positioned most conveniently for access to Anglia Ruskin University (0.2 miles). A wide range of local amenities can be found in the Grafton Centre and popular Mill Road nearby and the property is also well placed for access to Cambridge railway station approximately (1.0 miles) and the historic city centre via Parker's Piece (0.5 miles). (Distances approximate).