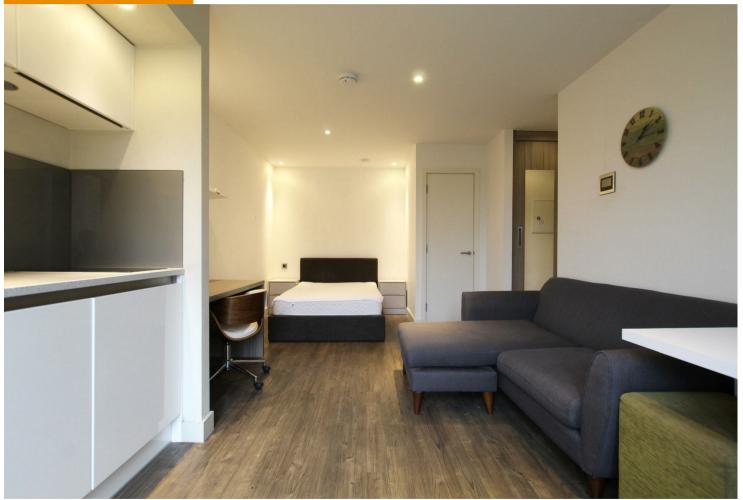

#### **OPEN PLAN STUDIO**

comprising fitted kitchenette with base and wall units, work top, sink and integrated appliances including electric hob, microwave combination oven, fridge with ice box and washer dryer, fitted desk with shelves above and patio doors to patio. Furniture includes double bed, 2 bedside units, sofa, desk chair and dining table with 4 stools. Door to:

#### **EN SUITE SHOWER ROOM**

fitted with shower enclosure, WC with cabinet above, wash basin with wall mirror above and heated towel rail.