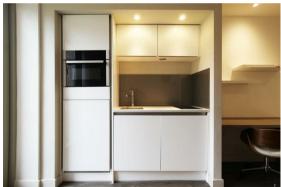

#### **OPEN PLAN STUDIO**

comprising fitted kitchenette with base and wall units, work top, sink and integrated appliances including electric hob, microwave combination oven, fridge with ice box and washer dryer, fitted desk with shelves above and patio doors to patio. Furniture includes double bed, 2 bedside units, sofa, desk chair and dining table with 4 stools. Door to: