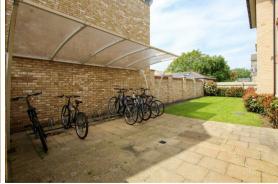

#### **OUTSIDE**

patio doors leading onto private patio which open onto the enclosed communal garden principally laid to lawn with shrub borders and bicycle shelter.