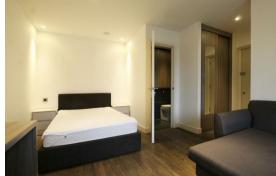

#### **OPEN PLAN STUDIO**

comprising fitted kitchenette with base and wall units, work top, sink and integrated appliances including electric hob, microwave combination oven, fridge with ice box and washer dryer, fitted desk with shelves above and patio doors to patio. Furniture includes double bed, 2 bedside units, sofa, desk chair and dining table with 4 stools. Door to: