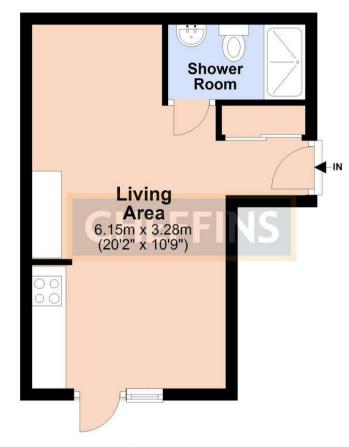

#### **OPEN PLAN STUDIO**

comprising fitted kitchenette with base and wall units, work top, sink and integrated appliances including electric hob, microwave combination oven, fridge with ice box and washer dryer, fitted desk with shelves above and patio doors to patio. Furniture includes double bed, 2 bedside units, sofa, desk chair and dining table with 4 stools. Door to:

#### **EN SUITE SHOWER ROOM**

fitted with shower enclosure, WC with cabinet above, wash basin with wall mirror above and heated towel rail.

## **Ground Floor**

Approx. 24.0 sq. metres (258.5 sq. feet)

Total area: approx. 24.0 sq. metres (258.5 sq. feet)

Note: Not to scale - For guidance purposes only Plan produced using PlanUp.