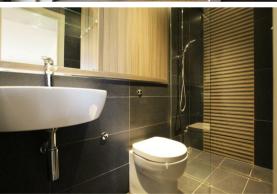

#### **EN SUITE SHOWER ROOM**

fitted with shower enclosure, WC with cabinet above, wash basin with wall mirror above and heated towel rail.