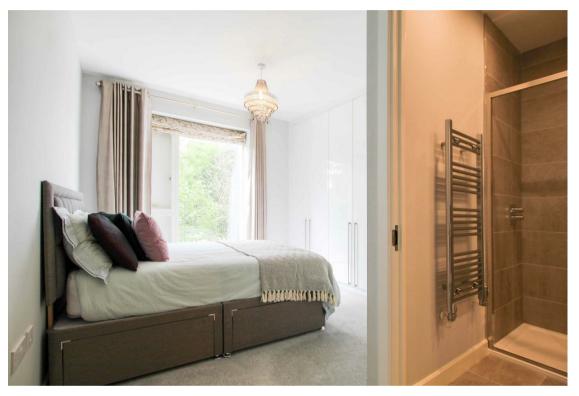

#### **BEDROOM 1**

wall to wall fitted wardrobes with clothes rails and shelving, window to rear aspect, door to en-suite shower room and furniture comprising double bed.

#### **EN-SUITE SHOWER ROOM**

shower enclosure, wc and wash basin with mirrored cabinet above and heated towel rail.