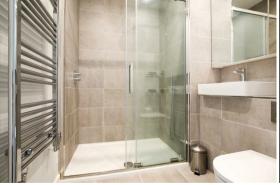

#### **EN-SUITE SHOWER ROOM**

shower enclosure, wc and wash basin with mirrored cabinet above and heated towel rail.

#### **BATHROOM**

shower over bath with glass screen, wc and wash basin with mirror above and heated towel rail.