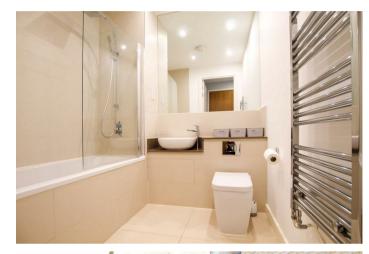

#### **EN-SUITE SHOWER ROOM**

shower enclosure, wc and wash basin with mirrored cabinet above and heated towel rail.

#### **BATHROOM**

shower over bath with glass screen, wc and wash basin with mirror above and heated towel rail.