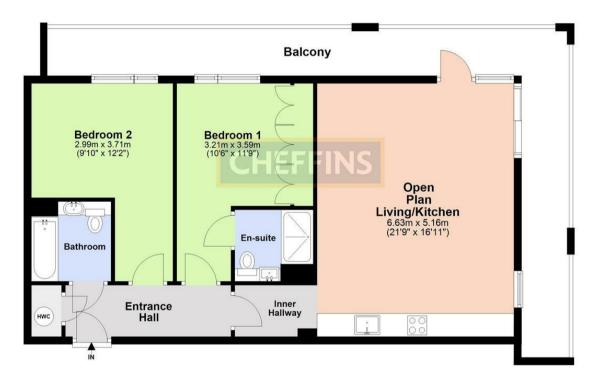

#### **ENTRANCE HALL**

built in cupboard housing hot water cylinder, doors to bathroom, bedrooms, and inner hallway off and furniture comprising console table and wall mirror.

#### **INNER HALLWAY**

opening to:

## OPEN PLAN LIVING ROOM/KITCHEN

kitchen area fitted with base and wall units, work tops, sink and integrated appliances including oven, microwave combination oven, electric hob with extractor above, fridge freezer, dishwasher and washer dryer, window to side aspect and open to living area with corner window with sliding patio door and further glazed door with access to wrap around balcony. Furniture comprises sofa, arm chair, coffee table, shelving units and dining table with chairs.

#### **BALCONY**

wrap around balcony with timber decking, railings and bistro set.

#### **BEDROOM 1**

wall to wall fitted wardrobes with clothes rails and shelving, window to rear aspect, door to en-suite shower room and furniture comprising double bed.

#### **EN-SUITE SHOWER ROOM**

shower enclosure, wc and wash basin with mirrored cabinet above and heated towel rail.

#### **BEDROOM 2**

window to rear aspect and furniture comprising chest of drawers, 2 bedside cabinets and clothes rail.

#### **BATHROOM**

shower over bath with glass screen, wc and wash basin with mirror above and heated towel rail.

### First Floor Approx. 83.9 sq. metres (902.9 sq. feet)

Total area: approx. 83.9 sq. metres (902.9 sq. feet)

Note: Not to scale - For guidance purposes only

Plan produced using PlanUp.

Clifton House, 1-2 Clifton Road, Cambridge, Cambridgeshire, CB1 7EA | 01223 271916 | cheffins.co.uk