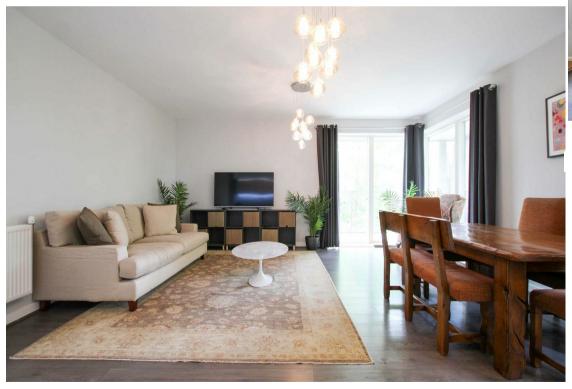

## OPEN PLAN LIVING ROOM/KITCHEN

kitchen area fitted with base and wall units, work tops, sink and integrated appliances including oven, microwave combination oven, electric hob with extractor above, fridge freezer, dishwasher and washer dryer, window to side aspect and open to living area with corner window with sliding patio door and further glazed door with access to wrap around balcony. Furniture comprises sofa, arm chair, coffee table, shelving units and dining table with chairs.

#### **BALCONY**

wrap around balcony with timber decking, railings and bistro set.