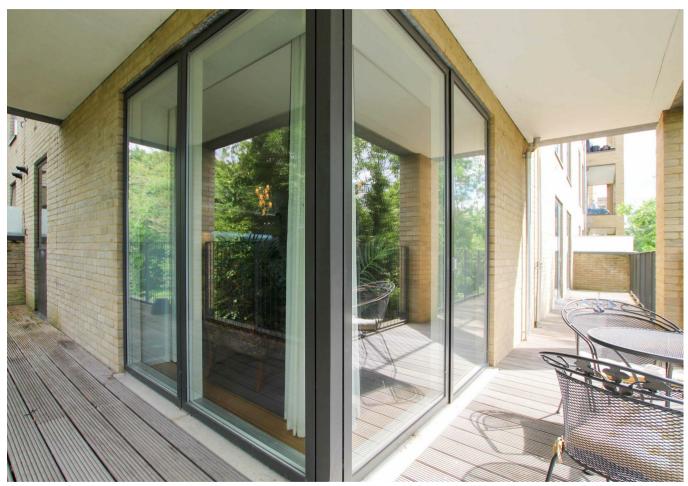

#### **BALCONY**

wrap around balcony with timber decking, railings and bistro set.