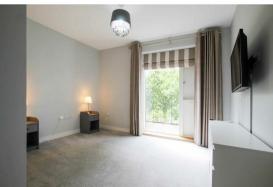

## OPEN PLAN LIVING ROOM/KITCHEN

kitchen area fitted with base and wall units, work tops, sink and integrated appliances including oven, microwave combination oven, electric hob with extractor above, fridge freezer, dishwasher and washer dryer, window to side aspect and open to living area with corner window with sliding patio door and further glazed door with access to wrap around balcony. Furniture comprises sofa, arm chair, coffee table, shelving units and dining table with chairs.

#### **BALCONY**

wrap around balcony with timber decking, railings and bistro set.