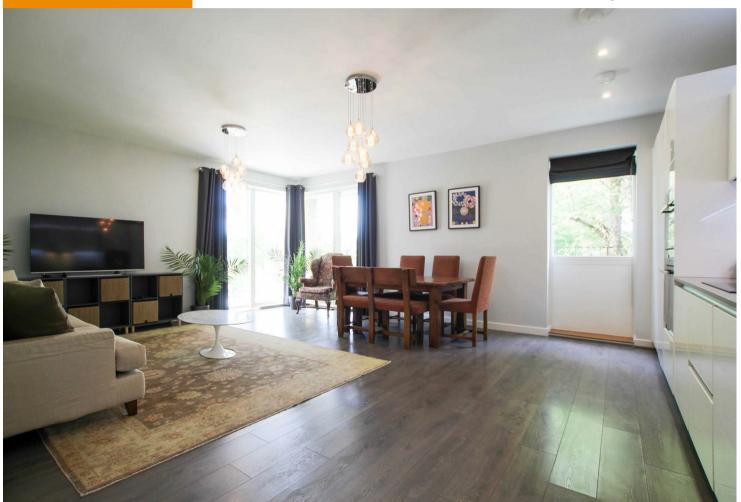

## OPEN PLAN LIVING ROOM/KITCHEN

kitchen area fitted with base and wall units, work tops, sink and integrated appliances including oven, microwave combination oven, electric hob with extractor above, fridge freezer, dishwasher and washer dryer, window to side aspect and open to living area with corner window with sliding patio door and further glazed door with access to wrap around balcony. Furniture comprises sofa, arm chair, coffee table, shelving units and dining table with chairs.

#### **BALCONY**

wrap around balcony with timber decking, railings and bistro set.