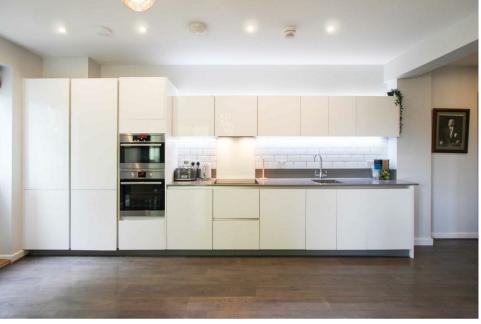

## OPEN PLAN LIVING ROOM/KITCHEN

kitchen area fitted with base and wall units, work tops, sink and integrated appliances including oven, microwave combination oven, electric hob with extractor above, fridge freezer, dishwasher and washer dryer, window to side aspect and open to living area with corner window with sliding patio door and further glazed door with access to wrap around balcony. Furniture comprises sofa, arm chair, coffee table, shelving units and dining table with chairs.