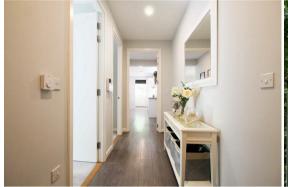

#### **ENTRANCE HALL**

built in cupboard housing hot water cylinder, doors to bathroom, bedrooms, and inner hallway off and furniture comprising console table and wall mirror.

#### **INNER HALLWAY**

opening to: