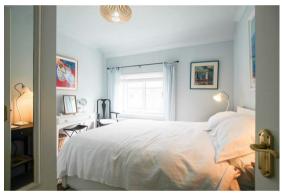

#### **BEDROOM 1**

fitted wardrobes, window to front aspect and furniture comprising double

storage bed, side table with mirror, stool and chair.