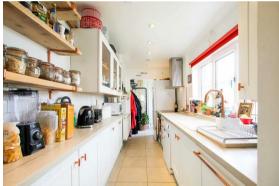

#### **KITCHEN**

base and wall units, work tops, sink with window to side aspect above, oven, hob with extractor above, fridge freezer and dishwasher. doorway to: