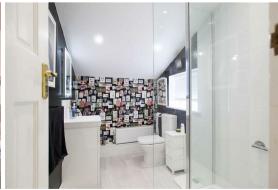

#### **SHOWER ROOM**

walk-in shower enclosure, wc, wash basin with vanity unit below and illuminated mirror above and window to side aspect.