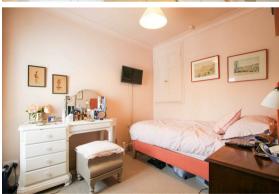

# **BEDROOM 2**

box cupboard over the stairs, window to rear aspect and furniture comprising chair, wall mirror and book shelves. A single or double bed can be provided.