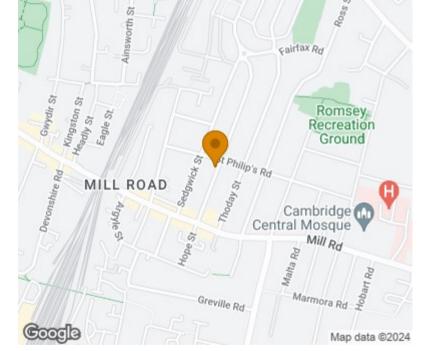

# **LOCATION**

Catharine Street is located off Mill Road within the popular Romsey ward of Cambridge. An excellent range of local amenities are moments away and the property in conveniently placed for access to Cambridge Railway Station and CB1 Business District (0.8 miles) and the historic city centre (1.1 miles). Distances approximate.