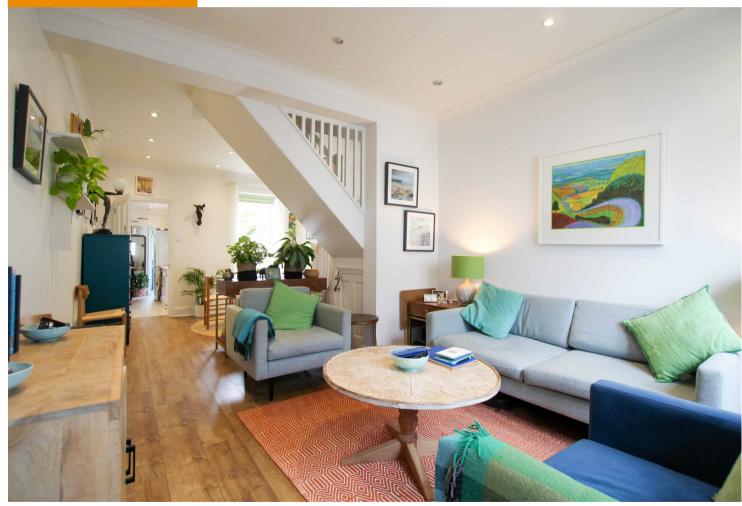

## SITTING ROOM

window to front aspect. Furniture comprising sofa, 2 arm chairs, 2 side tables, rug, cabinet and wall mounted TV. Open to:

#### **DINING ROOM**

stairs rising to first floor with cupboard beneath, door to rear garden, furniture comprising dining table with 4 dining chairs. Door to: