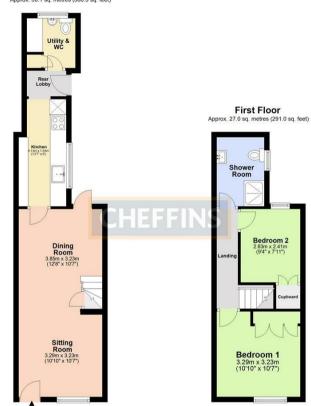

## SITTING ROOM

window to front aspect. Furniture comprising sofa, 2 arm chairs, 2 side tables, rug, cabinet and wall mounted TV. Open to:

#### **DINING ROOM**

stairs rising to first floor with cupboard beneath, door to rear garden, furniture comprising dining table with 4 dining chairs. Door to:

#### **KITCHEN**

base and wall units, work tops, sink with window to side aspect above, oven, hob with extractor above, fridge freezer and dishwasher. doorway to:

### **REAR HALL**

coat hooks, side door to garden and door to:

# UTILITY/WC

work top with washing machine and tumble dryer beneath, WC, hand wash basin and window to rear aspect.

## STAIRS/LANDING

doors to bedrooms and shower room off.

#### **BEDROOM 1**

fitted wardrobes, window to front aspect and furniture comprising double

storage bed, side table with mirror, stool and chair.

# **BEDROOM 2**

box cupboard over the stairs, window to rear aspect and furniture comprising chair, wall mirror and book shelves. A single or double bed can be provided.

#### **SHOWER ROOM**

walk-in shower enclosure, wc, wash basin with vanity unit below and illuminated mirror above and window to side aspect.

# Ground Floor

Total area: approx. 63.1 sq. metres (679.3 sq. feet)

Note: Not to scale - For guidance purposes only

Plan produced using PlanUp.