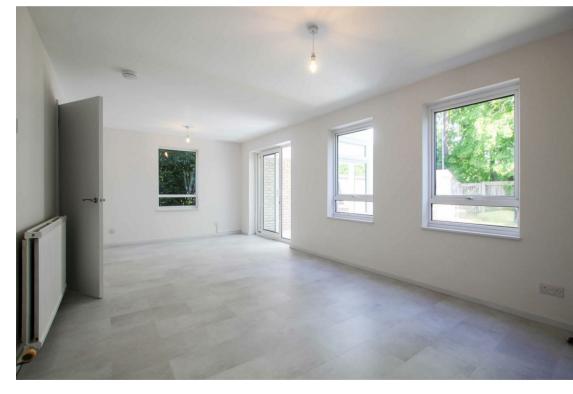

#### LIVING ROOM

window to side aspect, 2 windows to rear aspect and sliding patio doors to: