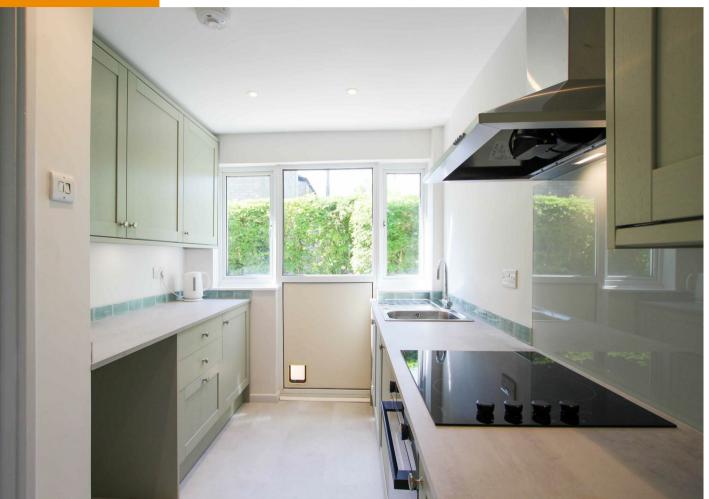

#### **KITCHEN**

base and wall units, work tops, sink, integrated appliances including oven, electric hob with extractor hood above and dishwasher, space for an under counter fridge, windows to front aspect and serving hatch to: