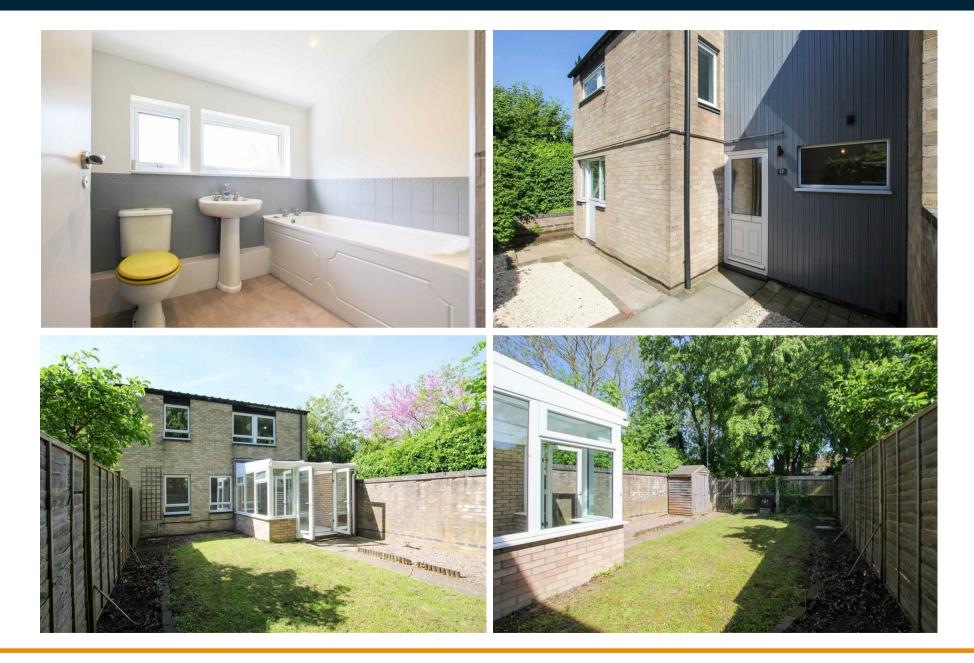

#### CONSERVATORY

patio doors to rear garden.

#### BATHROOM

shower enclosure, separate bath, wc, wash basin, heated towel rail and window to front aspect.

#### GARDEN

front garden with gravel beds, mature hedgerow and pathway to front door. Enclosed rear garden principally laid to lawn with gravel beds, flower beds, shed and rear access gate.