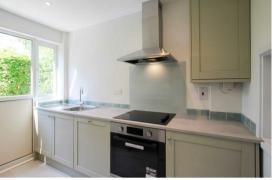

#### **KITCHEN**

base and wall units, work tops, sink, integrated appliances including oven, electric hob with extractor hood above and dishwasher, space for an under counter fridge, windows to front aspect and serving hatch to: