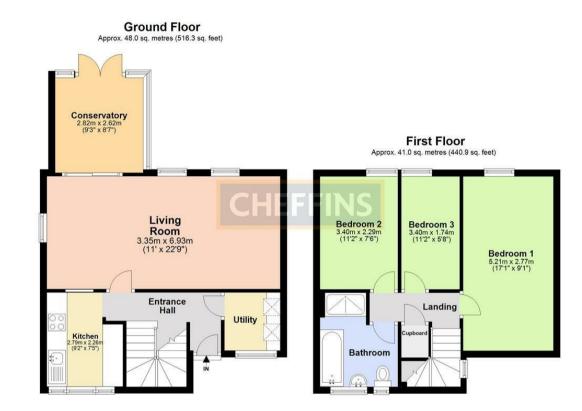

#### **ENTRANCE HALL**

stairs rising to first floor with space beneath, and door to the kitchen, living room and utility room off.

#### **KITCHEN**

base and wall units, work tops, sink, integrated appliances including oven, electric hob with extractor hood above and dishwasher, space for an under counter fridge, windows to front aspect and serving hatch to:

#### LIVING ROOM

window to side aspect, 2 windows to rear aspect and sliding patio doors to:

#### CONSERVATORY

patio doors to rear garden.

#### UTILITY

washing machine, undercounter fridge, fitted shelving and window to front aspect.

#### STAIRS/LANDING

window to side aspect, built in cupboard and doors to bedrooms and bathroom off

#### **BEDROOM 1**

window to rear aspect.

#### **BEDROOM 2**

window to rear aspect.

## BEDROOM 3/STUDY

window to rear aspect.

#### BATHROOM

shower enclosure, separate bath, wc, wash basin, heated towel rail and window to front aspect.

#### LETTING AGENT NOTES

For more information on this property please refer to the Material Information brochure on our Website.

Term - Minimum 12 month tenancy Holding Deposit - £392 Deposit - £1961

Total area: approx. 88.9 sq. metres (957.3 sq. feet)