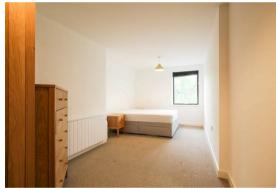

#### **BEDROOM 1**

with window to rear aspect and furniture comprising double bed with mattress, 2 bedside units, chest of drawers and wardrobe.

#### **BEDROOM 2**

with window to rear aspect and furniture comprising double bed with mattress, 2 bedside units, chest of drawers and wardrobe.