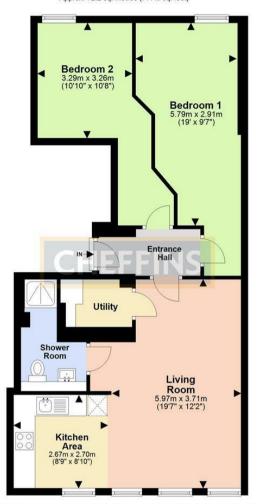

#### **ENTRANCE HALL**

entry phone and doors to living room and bedrooms

# OPEN PLAN LIVING ROOM/KITCHEN

'L' shaped reducing to 9'0" and 14'1" respectively.

#### **KITCHEN AREA**

fitted kitchen with soft close wall and base units, work tops, sink, integrated appliances including oven, ceramic hob with extractor above and slimline dishwasher and freestanding fridge freezer.

#### LIVING AREA

max with 4 double glazed windows to the front aspect, furniture comprising 2 sofas, dining table with 4 dining chairs, desk with desk chair and TV stand, door to store/utility room and door to:

#### **SHOWER ROOM**

shower enclosure, wc, wash basin with illuminated mirror above and heated towel rail.

#### STORE/UTILITY ROOM

housing work top and washing machine.

#### **BEDROOM 1**

with window to rear aspect and furniture comprising double bed with mattress, 2 bedside units, chest of drawers and wardrobe.

#### **BEDROOM 2**

with window to rear aspect and furniture comprising double bed with mattress, 2 bedside units, chest of drawers and wardrobe.

### Third Floor Approx. 72.2 sq. metres (777.0 sq. feet)

Total area: approx. 72.2 sq. metres (777.0 sq. feet)

Note: Not to scale - For guidance purposes only

Plan produced using PlanUp.