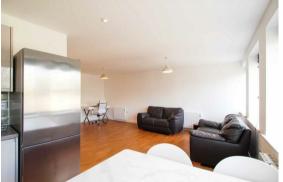

# OPEN PLAN LIVING ROOM/KITCHEN

'L' shaped reducing to 9'0" and 14'1" respectively.

#### **KITCHEN AREA**

fitted kitchen with soft close wall and base units, work tops, sink, integrated appliances including oven, ceramic hob with extractor above and slimline dishwasher and freestanding fridge freezer.

#### LIVING AREA

max with 4 double glazed windows to the front aspect, furniture comprising 2 sofas, dining table with 4 dining chairs, desk with desk chair and TV stand, door to store/utility room and door to: