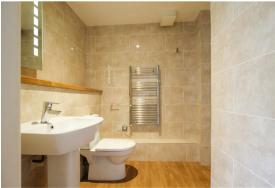

#### **SHOWER ROOM**

shower enclosure, wc, wash basin with illuminated mirror above and heated towel rail.