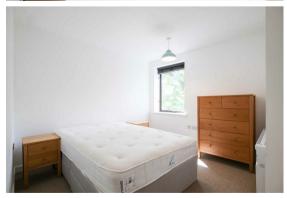

#### **BEDROOM 1**

with window to rear aspect and furniture comprising double bed with mattress, 2 bedside units, chest of drawers and wardrobe.

#### **BEDROOM 2**

with window to rear aspect and furniture comprising double bed with mattress, 2 bedside units, chest of drawers and wardrobe.