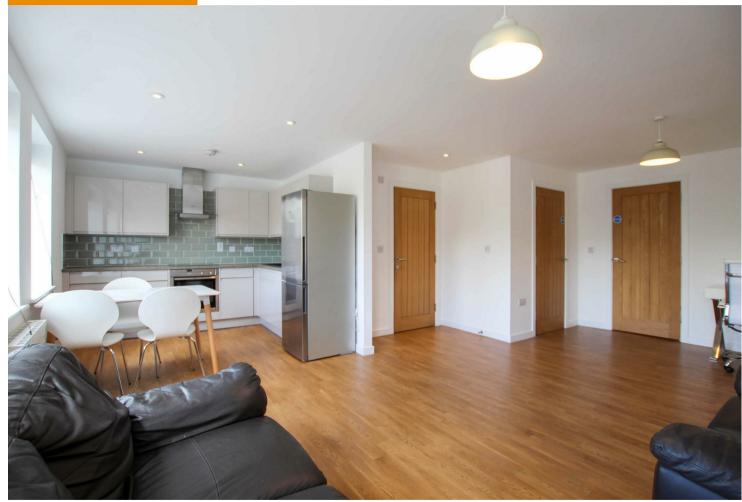

# OPEN PLAN LIVING ROOM/KITCHEN

'L' shaped reducing to 9'0" and 14'1" respectively.

#### **KITCHEN AREA**

fitted kitchen with soft close wall and base units, work tops, sink, integrated appliances including oven, ceramic hob with extractor above and slimline dishwasher and freestanding fridge freezer.

#### LIVING AREA

max with 4 double glazed windows to the front aspect, furniture comprising 2 sofas, dining table with 4 dining chairs, desk with desk chair and TV stand, door to store/utility room and door to: