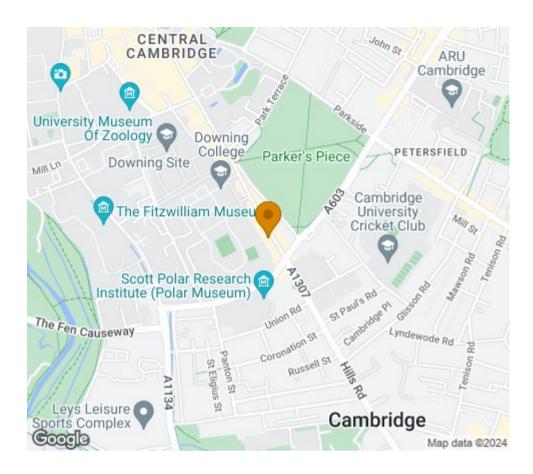

### **LOCATION**

The property is located in the central Market ward of Cambridge and backs on to Downing College. Parker's Piece is a short distance away and an excellent range of local amenities can be found in the historic city centre nearby. The property is convenient for access to the central bus station at Drummer Street (0.4 miles) and Cambridge train station and CB1 Business District (0.7 miles). Distances approximate.