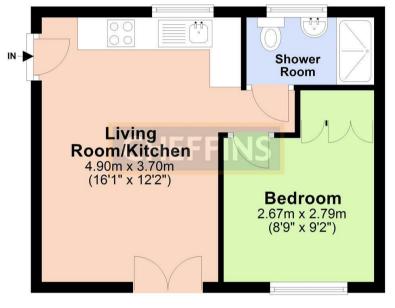

### OPEN PLAN LIVING ROOM/KITCHEN

with patio doors to froand window to rear. Fitted kitchen with a range of base level and wall mounted storage cupboards, ample fitted working surfaces with inset one and a half sink unit, 4 ring gas hobs and extractor, integrated fridge freezer and washer dryer, wood flooring, recessed lighting and radiator. Door to:

#### BEDROOM

with built in wardrobes and window to front aspect.

### SHOWER ROOM

with window to rear aspect, suite comprising low level w.c., pedestal wash hand basin, tiled shower cubicle, heated towel rail, ceramic tiled flooring.

## LETTING AGENT NOTES

For more information on this property please refer to the Material Information brochure on our Website.

Term - Minimum 12 month tenancy Holding Deposit - £300 Deposit - £1500

Total area: approx. 29.9 sq. metres (322.0 sq. feet) Note: Not to scale - For guidance purposes only Plan produced using PlanUp.