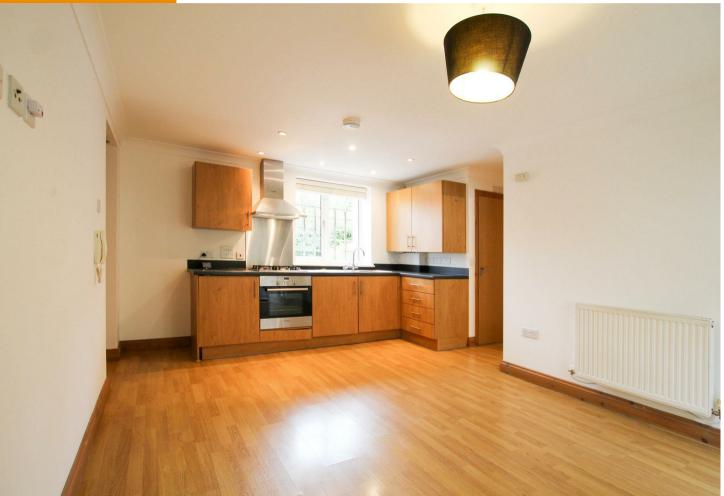

### OPEN PLAN LIVING ROOM/KITCHEN

with patio doors to froand window to rear. Fitted kitchen with a range of base level and wall mounted storage cupboards, ample fitted working surfaces with inset one and a half sink unit, 4 ring gas hobs and extractor, integrated fridge freezer and washer dryer, wood flooring, recessed lighting and radiator. Door to: