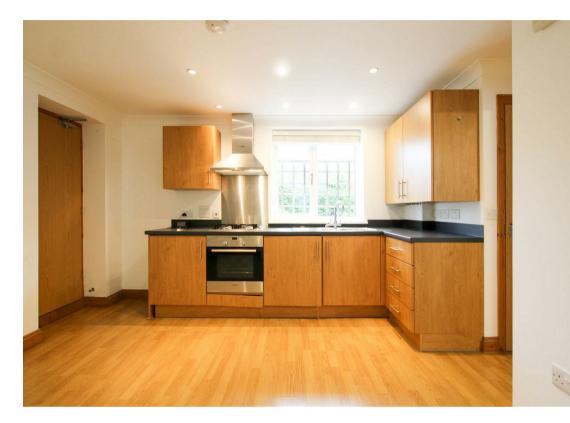

### OPEN PLAN LIVING ROOM/KITCHEN

with patio doors to froand window to rear. Fitted kitchen with a range of base level and wall mounted storage cupboards, ample fitted working surfaces with inset one and a half sink unit, 4 ring gas hobs and extractor, integrated fridge freezer and washer dryer, wood flooring, recessed lighting and radiator. Door to: