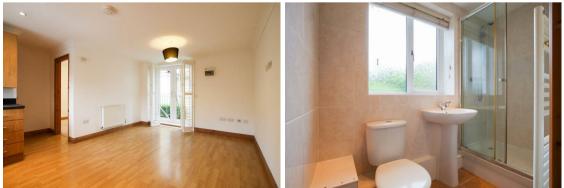

### OPEN PLAN LIVING ROOM/KITCHEN

with patio doors to froand window to rear. Fitted kitchen with a range of base level and wall mounted storage cupboards, ample fitted working surfaces with inset one and a half sink unit, 4 ring gas hobs and extractor, integrated fridge freezer and washer dryer, wood flooring, recessed lighting and radiator. Door to:

### SHOWER ROOM

with window to rear aspect, suite comprising low level w.c., pedestal wash hand basin, tiled shower cubicle, heated towel rail, ceramic tiled flooring.