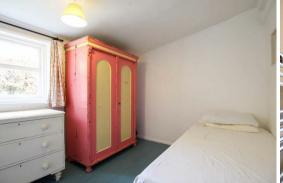

### **BEDROOM 2**

window to rear aspect and internal

window to sitting room. Furniture can include single bed, wardrobe and chest of drawers.