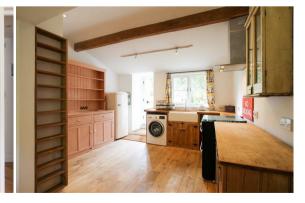

### **KITCHEN**

base units, double butlers sink with window to front aspect above, fitted shelving, freestanding oven with gas hob and extractor hood above, fridge and washing machine. Furniture can include dresser and side board. Door to inner hallway and open to: