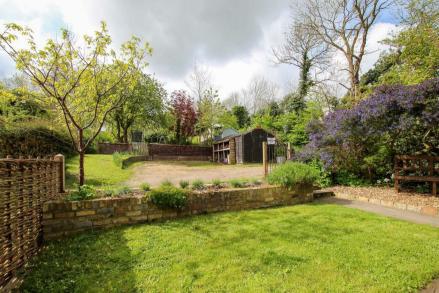

### **OUTSIDE**

driveway with off street parking for a couple of vehicles and shared access across to neighbouring properties, garden is principally laid to lawn with flower beds, shrub borders, shed and log store. An ad hoc garden service can be provided by the Landlord.