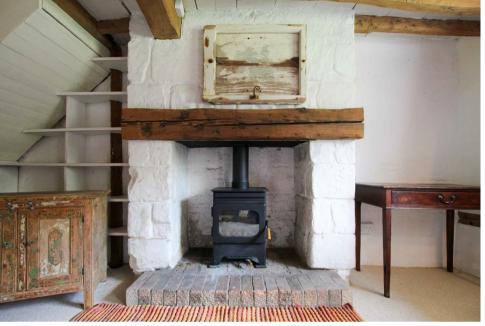

### SITTING ROOM

stairs rising to first floor, feature fireplace with working log burner, exposed timbers, fitted book shelving, 2 windows to front aspect and door to bedroom 2. Furniture can include sofa, chair, side table, cabinet, foot stool and trunk.