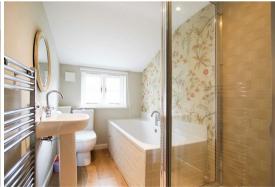

### **BATHROOM**

shower enclosure, separate bath, wc, wash basin, heated towel rail and window to rear aspect.