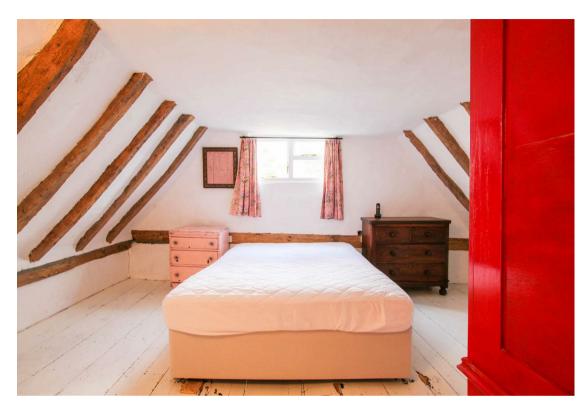

### **BEDROOM 1**

built in cupboard, exposed timbers and window to side aspect. Furniture can include kingsize bed, wardrobe with drawers and 2 chest of drawers.