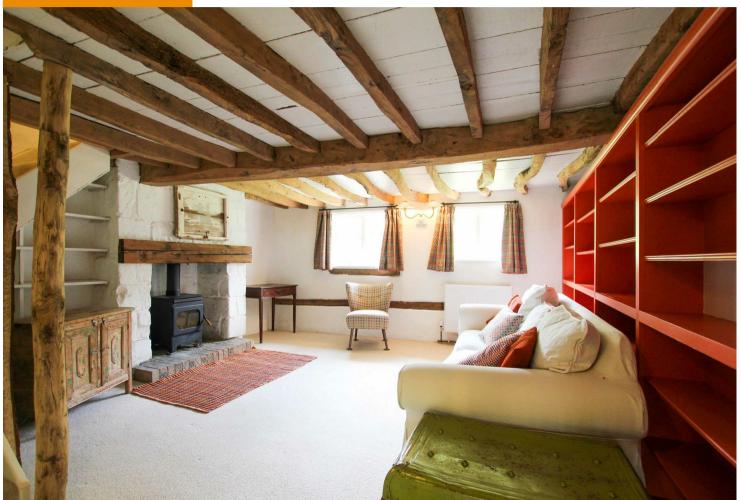

### SITTING ROOM

stairs rising to first floor, feature fireplace with working log burner, exposed timbers, fitted book shelving, 2 windows to front aspect and door to bedroom 2. Furniture can include sofa, chair, side table, cabinet, foot stool and trunk.