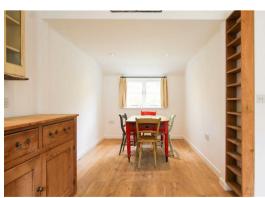

### **DINING ROOM**

window to rear aspect. Furniture can include dining table with chairs.