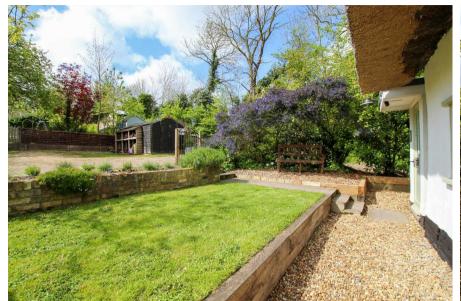

### **OUTSIDE**

driveway with off street parking for a couple of vehicles and shared access across to neighbouring properties, garden is principally laid to lawn with flower beds, shrub borders, shed and log store. An ad hoc garden service can be provided by the Landlord.