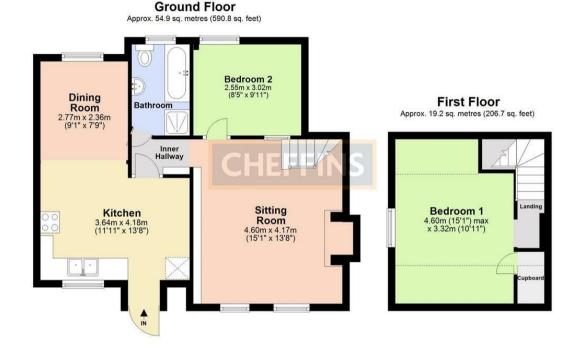

### **KITCHEN**

base units, double butlers sink with window to front aspect above, fitted shelving, freestanding oven with gas hob and extractor hood above, fridge and washing machine. Furniture can include dresser and side board. Door to inner hallway and open to:

### **DINING ROOM**

window to rear aspect. Furniture can include dining table with chairs.

### **INNER HALLWAY**

fitted shelving and doors to bathroom and sitting room.

### **BATHROOM**

shower enclosure, separate bath, wc, wash basin, heated towel rail and window to rear aspect.

### SITTING ROOM

stairs rising to first floor, feature fireplace with working log burner, exposed timbers, fitted book shelving, 2 windows to front aspect and door to bedroom 2. Furniture can include sofa, chair, side table, cabinet, foot stool and trunk.

### **BEDROOM 2**

window to rear aspect and internal

window to sitting room. Furniture can include single bed, wardrobe and chest of drawers.

### STAIRS/LANDING

doorway to:

### **BEDROOM 1**

built in cupboard, exposed timbers and window to side aspect. Furniture can include kingsize bed, wardrobe with drawers and 2 chest of drawers.

Total area: approx. 74.1 sq. metres (797.5 sq. feet)

Note: Not to scale - For guidance purposes only

Plan produced using PlanUp.