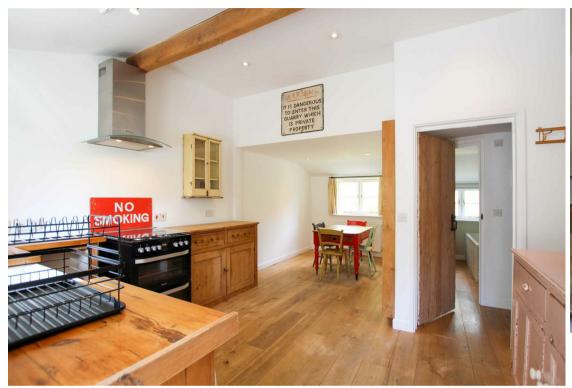

### **KITCHEN**

base units, double butlers sink with window to front aspect above, fitted shelving, freestanding oven with gas hob and extractor hood above, fridge and washing machine. Furniture can include dresser and side board. Door to inner hallway and open to:

### **DINING ROOM**

window to rear aspect. Furniture can include dining table with chairs.