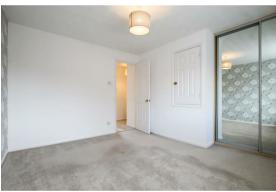

#### **BEDROOM 1**

with built in wardrobes with mirrored doors, store cupboard and window to front aspect.