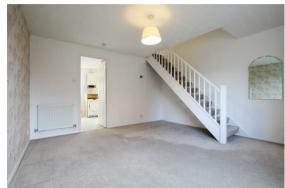

#### LIVING ROOM

with stairs rising to first floor, window to front aspect and door to:

#### STAIRS/LANDING

with airing cupboard. The bedrooms and bathroom are accessed off the landing.