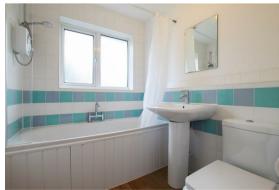

#### **BATHROOM**

with shower over bath, WC, wash basin with mirror above and window to rear aspect.