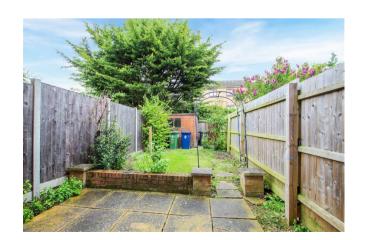

#### **GARDENS**

open front garden principally laid to lawn with pathway to front door. Enclosed rear garden principally laid to lawn with patio and shrub borders.