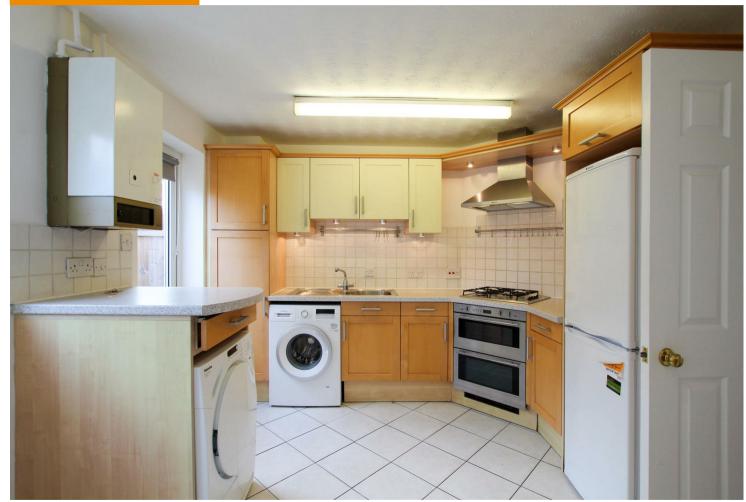

#### **KITCHEN**

kitchen area fitted with base and wall units, work tops, sink, double oven, gas hob with extractor hood above, fridge freezer, washing machine, tumble dryer and door to rear garden and window to rear aspect.