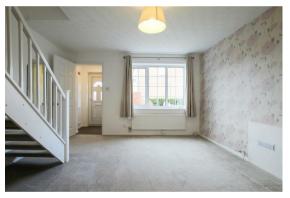

#### LIVING ROOM

with stairs rising to first floor, window to front aspect and door to: