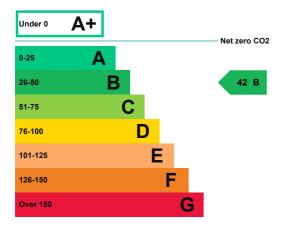

## **Energy rating and score**

This property's energy rating is B.

Properties get a rating from A+ (best) to G (worst) and a score.

The better the rating and score, the lower your property's carbon emissions are likely to be.

### How this property compares to others

Properties similar to this one could have ratings:

If newly built

If typical of the existing stock

12 A

46 B