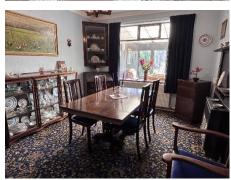

#### Lounge

3.40m x 3.51m (11'2" x 11'6")

#### **Dining Room**

4.24m x 3.20m (13'11" x 10'6")