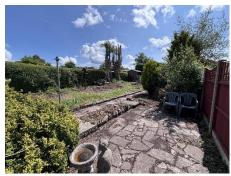

## To the Front

Paved driveway with space for several vehicles. Mature trees and borders.

Lawn area, paved patio area. Mature borders.