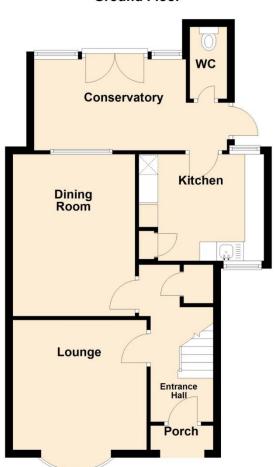

#### **GROUND FLOOR**

#### Hallway

4.11m x 0.91m (13'6" x 3')

#### Lounge

3.40m x 3.51m (11'2" x 11'6")

#### **Dining Room**

4.24m x 3.20m (13'11" x 10'6")

#### **Breakfast Kitchen**

2.79m x 3.28m (9'2" x 10'9")

#### Conservatory

2.39m x 5.05m (7'10" x 16'7")

#### **Downstairs WC**

1.88m x 0.91m (6'2" x 3')