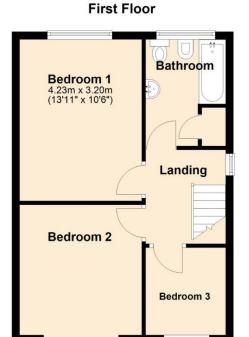

#### **FIRST FLOOR**

#### **Bedroom 1**

4.24m x 3.20m (13'11" x 10'6")

#### **Bedroom 2**

3.40m x 3.38m (11'2" x 11'1")

2.29m x 1.80m (7'6" x 5'11")

**Family Bathroom** 2.67m x 2.11m (8'9" x 6'11")