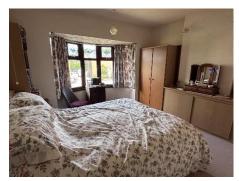

#### **Bedroom 1**

4.24m x 3.20m (13'11" x 10'6")

#### **Bedroom 2**

3.40m x 3.38m (11'2" x 11'1")

2.29m x 1.80m (7'6" x 5'11")

**Family Bathroom** 2.67m x 2.11m (8'9" x 6'11")