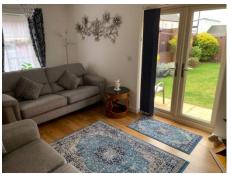

## Lounge

15'10" x 10'7" (4.83m x 3.23m)

## **Enclosed Garden Area**

Located to the side of the property the enclosed garden area can be accessed via French doors from the lounge, brick-built boundary wall topped in places with fence panels, paved patio / seating area, lawned area bordered with miscellaneous shrubs and planting, further paved seating area to rear of garage, gated access to driveway.