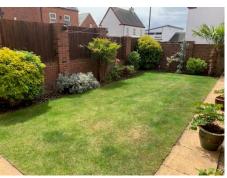

## **Enclosed Garden Area**

Located to the side of the property the enclosed garden area can be accessed via French doors from the lounge, brick-built boundary wall topped in places with fence panels, paved patio / seating area, lawned area bordered with miscellaneous shrubs and planting, further paved seating area to rear of garage, gated access to driveway.

## **To the Front & Side**

Forecourt area with miscellaneous shrubs and planting.