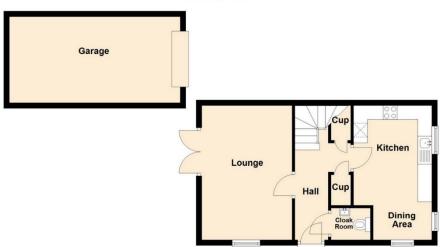

## Hallway

11'3" x 3'11" (3.43m x 1.19m)

Measurement excludes entrance area to kitchen (3'6" x 2'8").

## Lounge

15'10" x 10'7" (4.83m x 3.23m)

## **Guest Cloakroom**

3'10" x 4'8" (1.17m x 1.42m)

## **Kitchen Area**

11'9" x 9'10" (3.58m x 3.00m)

## **Dining Area**

4'2" x 6'11" (1.27m x 2.11m)

## **Garage**

20'1" x 10'1" (6.12m x 3.07m)