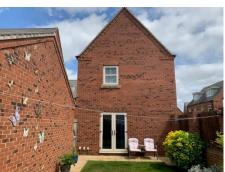

#### To the Rear

Tarmac driveway leading to brick-built single detached garage, gated access to enclosed garden area.

## **Enclosed Garden Area**

Located to the side of the property the enclosed garden area can be accessed via French doors from the lounge, brick-built boundary wall topped in places with fence panels, paved patio / seating area, lawned area bordered with miscellaneous shrubs and planting, further paved seating area to rear of garage, gated access to driveway.