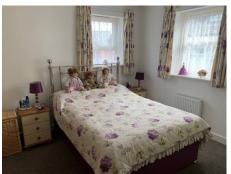

## **Bedroom 1**

12'6" x 10'7" (3.81m x 3.23m)

## **Bedroom 2**

8'10" x 10'9" (2.69m x 3.28m)

## **Bedroom 3**

6'9" x 9'3" (2.06m x 2.82m)