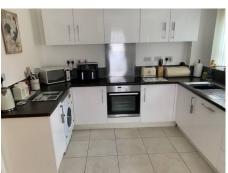

m x 1.19m)

Measurement excludes entrance area to kitchen (3'6" x 2'8").

## Lounge

15'10" x 10'7" (4.83m x 3.23m)

## **Guest Cloakroom**

3'10" x 4'8" (1.17m x 1.42m)

## **Kitchen Area**

11'9" x 9'10" (3.58m x 3.00m)

## **Dining Area**

4'2" x 6'11" (1.27m x 2.11m)

## **Stairs & Landing**

Landing area measurements (8'9" x 6'0") & (3'1" x 3'1").

## **Bedroom 1**

12'6" x 10'7" (3.81m x 3.23m)

## **Ensuite**

5'0" x 9'11" (1.52m x 3.02m)

## **Bedroom 2**

8'10" x 10'9" (2.69m x 3.28m)

## **Bedroom 3**

6'9" x 9'3" (2.06m x 2.82m)

## **Bathroom**

5'7" x 6'10" (1.70m x 2.08m)

## **To the Front & Side**

Forecourt area with miscellaneous shrubs and planting.

#### To the Rear

Tarmac driveway leading to brick-built single detached garage, gated access to enclosed garden area.











## **Garage**

20'1" x 10'1" (6.12m x 3.07m)

## **Enclosed Garden Area**

Located to the side of the property the enclosed garden area can be accessed via French doors from the lounge, brick-built boundary wall topped in places with fence panels, paved patio / seating area, lawned area bordered with miscellaneous shrubs and planting, further paved seating area to rear of garage, gated access to driveway.

















Viewing by appointment only with Cadley Cauldwell, 19, High Street, Swadlincote, DE11 8JE

General: While we endeavour to make our sales particulars fair, accurate and reliable, they are only a general guide to the property and, accordingly, if there is any point which is of particular importance to you, please contact the office and we will be pleased to check th