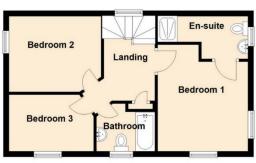

## **Stairs & Landing**

Landing area measurements (8'9" x 6'0") & (3'1" x 3'1").

## **Bedroom 1**

12'6" x 10'7" (3.81m x 3.23m)

## **Ensuite**

5'0" x 9'11" (1.52m x 3.02m)

## **Bedroom 2**

8'10" x 10'9" (2.69m x 3.28m)

## **Bedroom 3**

6'9" x 9'3" (2.06m x 2.82m)

## **Bathroom**

5'7" x 6'10" (1.70m x 2.08m)