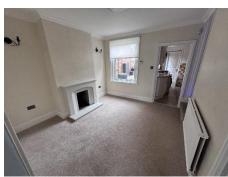

#### Lounge

3.12m x 3.96m (10'3" x 13')

### **Dining Room**

3.25m x 3.05m (10'8" x 10')