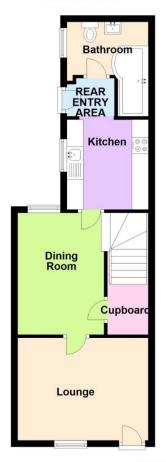

### **Ground Floor**

#### Lounge

3.12m x 3.96m (10'3" x 13')

### **Dining Room**

3.25m x 3.05m (10'8" x 10')

#### Kitcher

2.74m x 2.34m (9' x 7'8")

#### **Bathroom**

2.13m x 1.85m (7' x 6'1")

### First Floor

Please note - these are not to scale.For display purposes only Plan produced using PlanUp.