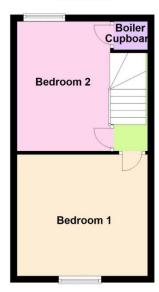

### FIRST FLOOR

#### **Bedroom 1**

3.15m x 4.01m (10'4" x 13'2")

#### **Bedroom 2**

3.25m x 3.02m (10'8" x 9'11")

### First Floor

Please note - these are not to scale.For display purposes only Plan produced using PlanUp.