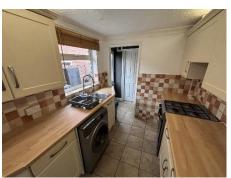

D

CC

NO CHAIN

CC

PRIVATE PARKING TO REAR

PRIVATE GARDEN WITH HOT TUB AREA





\*\*Council Tax Band A/EPC Rating E/Freehold\*\*

# Parliament Street, Newhall, DE11

#### **Directions**

Follow SATNAV Code for DE11 0SQ

#### **IMPORTANT INFORMATION**

Mortgage advice available, please contact our office for more information.

#### Lounge

3.12m x 3.96m (10'3" x 13')

### **Dining Room**

3.25m x 3.05m (10'8" x 10')

#### Kitcher

2.74m x 2.34m (9' x 7'8")

#### **Bathroom**

2.13m x 1.85m (7' x 6'1")

### FIRST FLOOR

#### **Bedroom 1**

3.15m x 4.01m (10'4" x 13'2")

#### **Bedroom 2**

3.25m x 3.02m (10'8" x 9'11")

### OUTSIDE

#### To the rear

Private enclosed garden, decked seating area, outbuildings, lawn. Side access to the front of the property. Access to parking area.

















### **Ground Floor**



### First Floor



Please note - these are not to scale.For display purposes only Plan produced using PlanUp.

## Viewing by appointment only with Cadley Cauldwell, 19, High Street, Swadlincote, DE11 8JE

General: While we endeavour to make our sales particulars fair, accurate and reliable, they are only a general guide to the property and, accordingly, if there is any point which is of particular importance to you, please contact the office and we will be pleased to check the position for you, especially if you are contemplating travelling some distance to view the property. Measurements: These approximate room sizes are only intended as general guidance. You must verify the dimensions carefully before ordering carpets or any built-in furniture. Services: