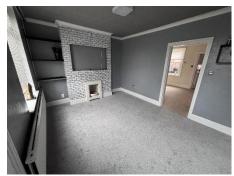

#### Lounge

3.12m x 3.96m (10'3" x 13')

### **Dining Room**

3.25m x 3.05m (10'8" x 10')