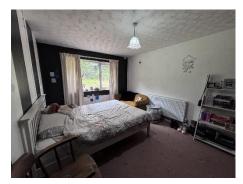

# **Bedroom 1**

4.16m x 3.20m (13'8" x 10'6")

Maximum measurement to wardrobes.

# **Bedroom 2**

2.77m x 4.27m (9'1" x 14')

# **Bedroom 3**

4.27m x 2.90m (14'0" x 9'6")