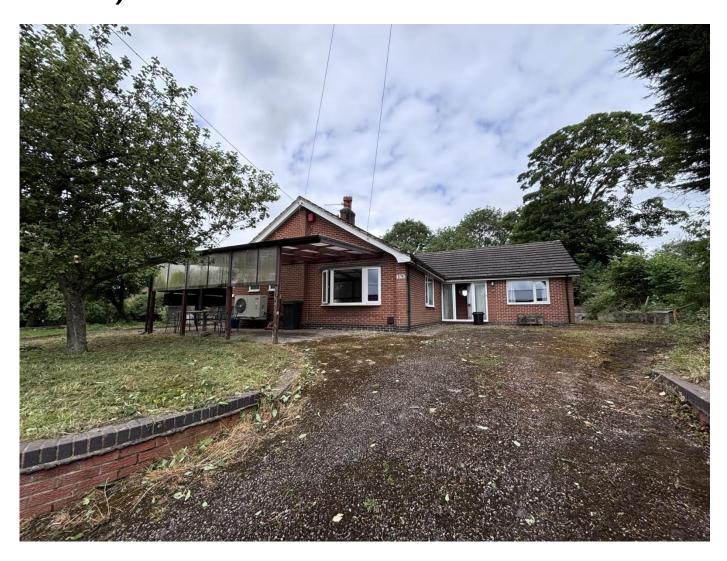

# Rose Tree Lane, Newhall, DE11

# £350,000

Cadley Cauldwell are pleased to present this three bed detached bungalow. The property does require some work through-out but has great potential. The property comprises of 3 double bedrooms, ensuite, family bathroom, kitchen/diner, spacious lounge, utility and separate WC. The property does benefit from solar panels, central heating and double glazed windows, private parking and plenty of outdoor space. Situated in a quiet location, set back from the main road but within easy reach of schools and amenities. VIEWINGS ARE NOT TO BE MISSED! Contact CADLEY CAULDWELL on 01283 217251 to arrange your viewing TODAY! \*\*Council Tax Band: E / EPC Rating: E/Freehold\*\*

3 bed DETACHED bungalow In need of improvements Quite location

Huge potential
NO CHAIN
Council Tax: E/EPC: E/Freehold