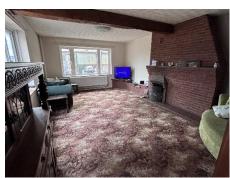

Inner hallway**

2.77m x 3.96m (9'1" x 13')

#### Lounge

6.22m x 3.96m (20' x 13')

# Kitchen area

2.77m x 3.35m (9'1" x 11')

# **Dining area**

2.77m x 3.35m (9'1" x 11')

# **Bedroom 1**

4.16m x 3.20m (13'8" x 10'6")

Maximum measurement to wardrobes.

# **Family bathroom**

2.77m x 2.16m (9'1" x 7'1")

# **Bedroom 2**

2.77m x 4.27m (9'1" x 14')

# **Bedroom 3**

4.27m x 2.90m (14'0" x 9'6")

# **En-suite**

0.71m x 2.98m (2'4" x 9'9")

# **Side entrance**

1.22m x 2.74m (4' x 9')

Doors leading to kitchen, WC, utility and storage area.

# OUTSIDE

# To the Front

Parking for several vehicles. Sheltered patio area and lawn.

# To the rea

Wrap around paved and grass areas. To the right hand side of the property the area is tarmac and can offer additional parking if required.

















# Ground Floor Approx. 111.1 sq. metres (1196.0 sq. feet)



Total area: approx. 111.1 sq. metres (1196.0 sq. feet)

Please note - these are not to scale.For display purposes only Plan produced using PlanUp.

# Viewing by appointment only with Cadley Cauldwell, 19, High Street, Swadlincote, DE11 8JE

General: While we endeavour to make our sales particulars fair, accurate and reliable, they are only a general guide to the property and, accordingly, if there is any point which is of particular importance to you, please contact the office and we will be pleased to check the position for you, especially if you are contemplating travelling some distance to view the property. Measurements: These approximate room sizes are only intended as general guidance. You must verify the dimensio