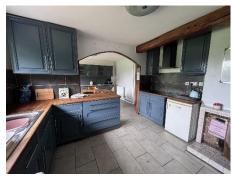

r hallway**

2.77m x 3.96m (9'1" x 13')

#### Lounge

6.22m x 3.96m (20' x 13')

# Kitchen area

2.77m x 3.35m (9'1" x 11')

# **Dining area**

2.77m x 3.35m (9'1" x 11')

# **Bedroom 1**

4.16m x 3.20m (13'8" x 10'6")

Maximum measurement to wardrobes.

# **Family bathroom**

2.77m x 2.16m (9'1" x 7'1")

# **Bedroom 2**

2.77m x 4.27m (9'1" x 14')

# **Bedroom 3**

4.27m x 2.90m (14'0" x 9'6")

# **En-suite**

0.71m x 2.98m (2'4" x 9'9")

# **Side entrance**

1.22m x 2.74m (4' x 9')

Doors leading to kitchen, WC, utility and storage area.

# OUTSIDE

# To the Front

Parking for several vehicles. Sheltered patio area and lawn.

# To the rea

Wrap around paved and grass areas. To the right hand side of the property the area is tarmac and can offer additional parking if required.

















# Ground Floor Approx. 111.1 sq. metres (1196.0 sq. feet)



Total area: approx. 111.1 sq. metres (1196.0 sq. feet)

Please note - these are not to scale.For display purposes only Plan produced using PlanUp.

# Viewing by appointment only with Cadley Cauldwell, 19, High Street, Swadlincote, DE11 8JE

General: While we endeavour to make our sales particulars fair, accurate and reliable, they are only a general guide to the property and, accordingly, if there is any point which is of particular importance to you, please contact the office and we will be pleased to check the position for you, especially if you are contemplating travelling some distance to view the property. Measurements: These approximate room sizes are only intended as general guidance. You must verify the dimensions c