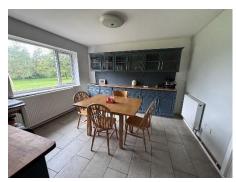

# Kitchen area

2.77m x 3.35m (9'1" x 11')

# **Dining area**

2.77m x 3.35m (9'1" x 11')