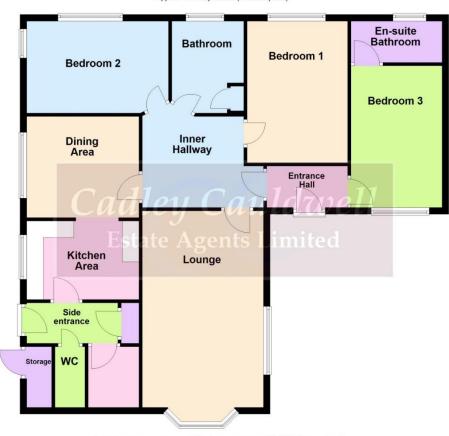

# **Main entrance**

1.52m x 2.13m (5' x 7')

# **Inner hallway**

2.77m x 3.96m (9'1" x 13')

#### Lounge

6.22m x 3.96m (20' x 13')

# Kitchen area

2.77m x 3.35m (9'1" x 11')

# **Dining area**

2.77m x 3.35m (9'1" x 11')

# **Bedroom 1**

4.16m x 3.20m (13'8" x 10'6")

Maximum measurement to wardrobes.

# **Family bathroom**

2.77m x 2.16m (9'1" x 7'1")

# **Bedroom 2**

2.77m x 4.27m (9'1" x 14')

# **Bedroom 3**

4.27m x 2.90m (14'0" x 9'6")

# **En-suite**

0.71m x 2.98m (2'4" x 9'9")

# **Side entrance**

1.22m x 2.74m (4' x 9')

Doors leading to kitchen, WC, utility and storage area.

# Ground Floor Approx. 111.1 sq. metres (1196.0 sq. feet)

Total area: approx. 111.1 sq. metres (1196.0 sq. feet)

Please note - these are not to scale.For display purposes only Plan produced using PlanUp.