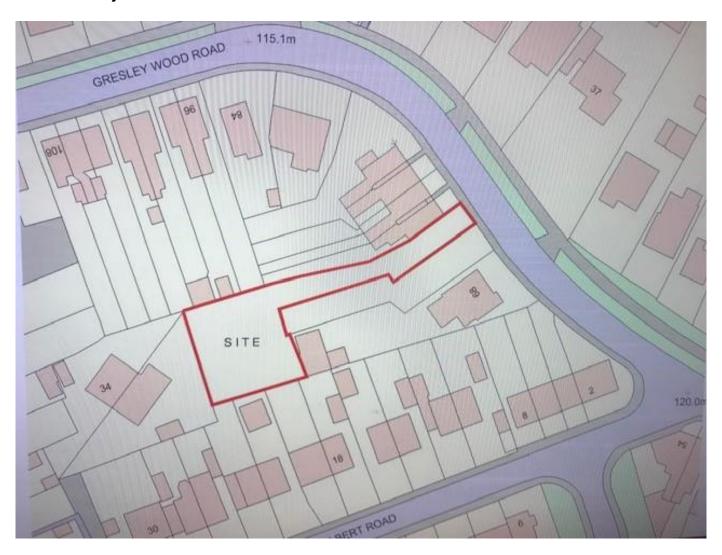

# £100,000

CADLEY CAULDWELL are pleased to offer to the market this BUILDING PLOT of approximately 650 sq. metres in a POPULAR RESIDENTIAL LOCATION and within easy access of local amenities and major routes.

With OUTLINE PLANNING PERMISSION for the erection of a THREE BEDROOM DORMER BUNGALOW WITH ATTACHED GARAGE, this would be ideal for a local builder / developer looking for their next project.

\*\*Main Sewers/Gas/Electric and Water is available but currently capped off\*\*