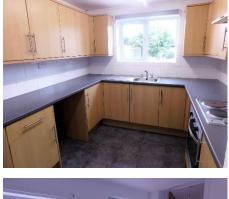

The attractive traditional property comprises of lounge, dining room, fitted kitchen with breakfast area, two spacious bedrooms, family bathroom with bath and separate shower, private enclosed, south facing rear garden with patio areas and extensive lawn, a real 'Sun Trap!'. Double glazing & central heating.

#### **GROUND FLOOR**

**Kitchen** 17'8" x 7'1" (5.38m x 2.16m)

Lounge 13'0" x 12'0" (3.96m x 3.66m) Fireplace

**Dining Room** 13'0" x 12'0" (3.96m x 3.66m) Fireplace, understairs cupboard