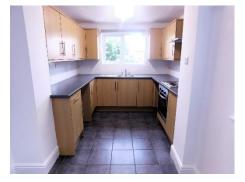

The attractive traditional property comprises of lounge, dining room, fitted kitchen with breakfast area, two spacious bedrooms, family bathroom with bath and separate shower, private enclosed, south facing rear garden with patio areas and extensive lawn, a real 'Sun Trap!'. Double glazing & central heating.

#### **GROUND FLOOR**

**Kitchen** 17'8" x 7'1" (5.38m x 2.16m)

Lounge 13'0" x 12'0" (3.96m x 3.66m) Fireplace

**Dining Room** 13'0" x 12'0" (3.96m x 3.66m) Fireplace, understairs cupboard