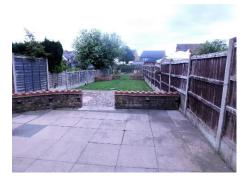

The attractive traditional property comprises of lounge, dining room, fitted kitchen with breakfast area, two spacious bedrooms, family bathroom with bath and separate shower, private enclosed, south facing rear garden with patio areas and extensive lawn, a real 'Sun Trap!'. Double glazing & central heating.

### OUTSIDE

#### REAR

Laid to lawn, Patio

Please note - these are not to scale.For display purposes only Plan produced using PlanUp.