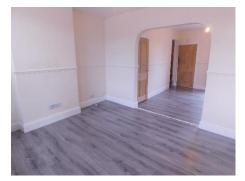

The attractive traditional property comprises of lounge, dining room, fitted kitchen with breakfast area, two spacious bedrooms, family bathroom with bath and separate shower, private enclosed, south facing rear garden with patio areas and extensive lawn, a real 'Sun Trap!'. Double glazing & central heating.

#### **GROUND FLOOR**

**Kitchen** 17'8" x 7'1" (5.38m x 2.16m)

Lounge 13'0" x 12'0" (3.96m x 3.66m) Fireplace

**Dining Room** 13'0" x 12'0" (3.96m x 3.66m) Fireplace, understairs cupboard