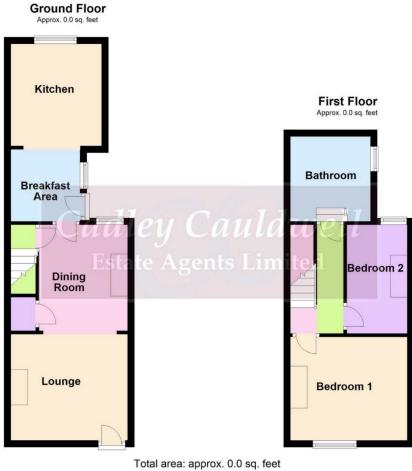

#### **GROUND FLOOR**

**Kitchen** 17'8" x 7'1" (5.38m x 2.16m)

Lounge 13'0" x 12'0" (3.96m x 3.66m) Fireplace

**Dining Room** 13'0" x 12'0" (3.96m x 3.66m) Fireplace, understairs cupboard

### FIRST FLOOR

Landing Built in Cupboard housing boiler

**Bedroom 1** 15'5" x 12'0" (4.70m x 3.66m) Fireplace

**Bedroom 2** 12'2" x 7'10" (3.71m x 2.39m)

**Family Bathroom** 9'2" x 7'0" (2.79m x 2.13m)

#### REAR

Laid to lawn, Patio

Please note - these are not to scale.For display purposes only Plan produced using PlanUp.