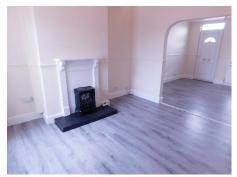

The attractive traditional property comprises of lounge, dining room, fitted kitchen with breakfast area, two spacious bedrooms, family bathroom with bath and separate shower, private enclosed, south facing rear garden with patio areas and extensive lawn, a real 'Sun Trap!'. Double glazing & central heating.

#### **GROUND FLOOR**

**Kitchen** 17'8" x 7'1" (5.38m x 2.16m)

Lounge 13'0" x 12'0" (3.96m x 3.66m) Fireplace

**Dining Room** 13'0" x 12'0" (3.96m x 3.66m) Fireplace, understairs cupboard