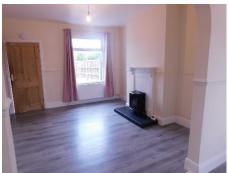

The attractive traditional property comprises of lounge, dining room, fitted kitchen with breakfast area, two spacious bedrooms, family bathroom with bath and separate shower, private enclosed, south facing rear garden with patio areas and extensive lawn, a real 'Sun Trap!'. Double glazing & central heating.

### FIRST FLOOR

Landing Built in Cupboard housing boiler

**Bedroom 1** 15'5" x 12'0" (4.70m x 3.66m) Fireplace

**Bedroom 2** 12'2" x 7'10" (3.71m x 2.39m)

**Family Bathroom** 9'2" x 7'0" (2.79m x 2.13m)