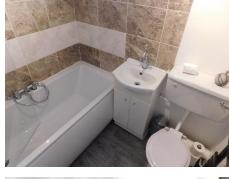

#### **Entrance Hall**

**Kitchen Area** 2.69m x 2.21m (8'10" x 7'3")

Lounge/Diner 4.78m x 3.07m (15'8" x 10'1")

Bathroom 2.03m x 1.80m (6'8" x 5'11")

**Bedroom One** 3.61m x 2.92m (11'10" x 9'7")

**Bedroom Two** 2.97m x 2.82m (9'9" x 9'3")