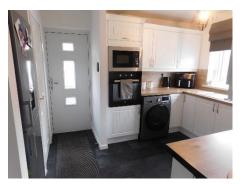

#### **Entrance Hall**

**Kitchen Area** 2.69m x 2.21m (8'10" x 7'3")

Lounge/Diner 4.78m x 3.07m (15'8" x 10'1")

Bathroom 2.03m x 1.80m (6'8" x 5'11")

**Bedroom One** 3.61m x 2.92m (11'10" x 9'7")

**Bedroom Two** 2.97m x 2.82m (9'9" x 9'3")