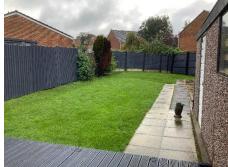

#### OUTSIDE

### To The Rear

Private enclosed rear garden. Lawn. Decked seating area. Access to the garage via the side door or up and over door. Extra off street parking if required to the side.

#### **To The Front**

Private parking for two vehicles. Artificial grass with flower bed border. Double wooden gates leading to the rear garden/garage and access to property.