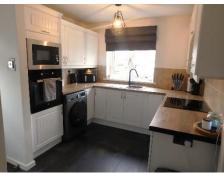

#### **Entrance Hall**

**Kitchen Area** 2.69m x 2.21m (8'10" x 7'3")

Lounge/Diner 4.78m x 3.07m (15'8" x 10'1")

Bathroom 2.03m x 1.80m (6'8" x 5'11")

**Bedroom One** 3.61m x 2.92m (11'10" x 9'7")

**Bedroom Two** 2.97m x 2.82m (9'9" x 9'3")