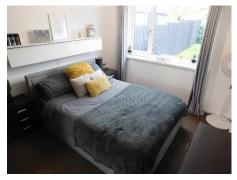

#### **Entrance Hall**

**Kitchen Area** 2.69m x 2.21m (8'10" x 7'3")

Lounge/Diner 4.78m x 3.07m (15'8" x 10'1")

Bathroom 2.03m x 1.80m (6'8" x 5'11")

**Bedroom One** 3.61m x 2.92m (11'10" x 9'7")

**Bedroom Two** 2.97m x 2.82m (9'9" x 9'3")