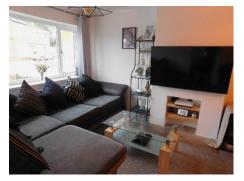

#### **Entrance Hall**

**Kitchen Area** 2.69m x 2.21m (8'10" x 7'3")

Lounge/Diner 4.78m x 3.07m (15'8" x 10'1")

Bathroom 2.03m x 1.80m (6'8" x 5'11")

**Bedroom One** 3.61m x 2.92m (11'10" x 9'7")

**Bedroom Two** 2.97m x 2.82m (9'9" x 9'3")