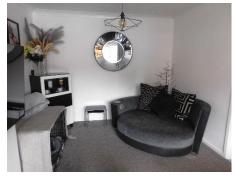

#### **Entrance Hall**

**Kitchen Area** 2.69m x 2.21m (8'10" x 7'3")

Lounge/Diner 4.78m x 3.07m (15'8" x 10'1")

Bathroom 2.03m x 1.80m (6'8" x 5'11")

**Bedroom One** 3.61m x 2.92m (11'10" x 9'7")

**Bedroom Two** 2.97m x 2.82m (9'9" x 9'3")