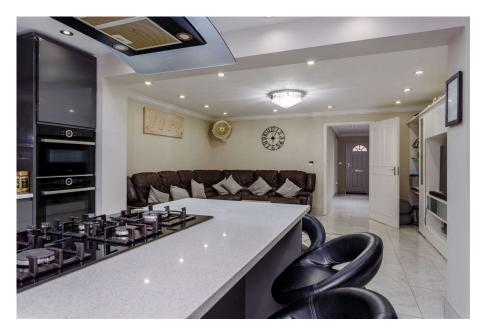

Upon entering, you are greeted by two spacious reception rooms on the ground floor, both boasting luxurious underfloor heating for comfort and warmth. The second reception seamlessly flows into the modern open-plan kitchen, creating a sociable space for family gatherings and entertaining. A convenient under-stair WC adds to the practicality of the ground floor layout.