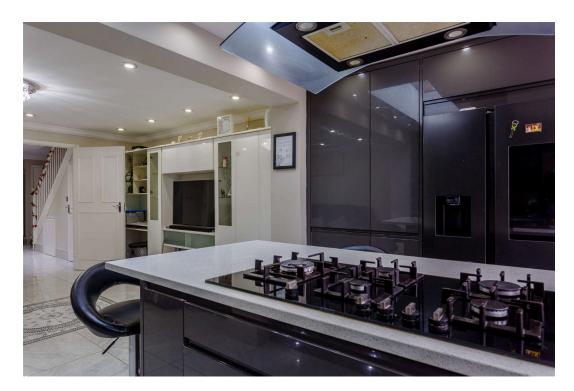

Upon entering, you are greeted by two spacious reception rooms on the ground floor, both boasting luxurious underfloor heating for comfort and warmth. The second reception seamlessly flows into the modern open-plan kitchen, creating a sociable space for family gatherings and entertaining. A convenient under-stair WC adds to the practicality of the ground floor layout.