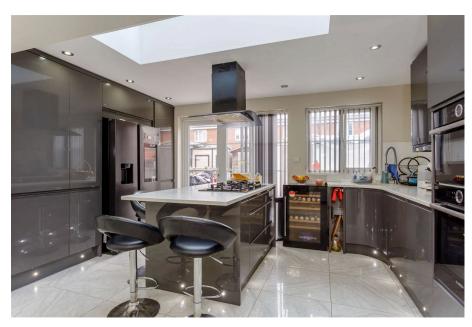

Upon entering, you are greeted by two spacious reception rooms on the ground floor, both boasting luxurious underfloor heating for comfort and warmth. The second reception seamlessly flows into the modern open-plan kitchen, creating a sociable space for family gatherings and entertaining. A convenient under-stair WC adds to the practicality of the ground floor layout.

· Underfloor Heating

Contemporary Kitchen

· Impressively Extended

Close Proximity to Lloyd Park
 Good Schools Catchment

 Close to Walthamstow Central · Close to Blackhorse Road

 Close to Walthamstow Wetlands • EPC TBC