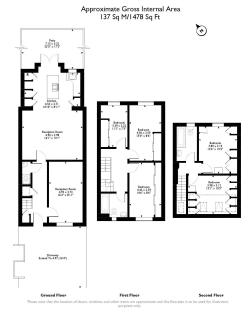

Upon entering, you are greeted by two spacious reception rooms on the ground floor, both boasting luxurious underfloor heating for comfort and warmth. The second reception seamlessly flows into the modern open-plan kitchen, creating a sociable space for family gatherings and entertaining. A convenient under-stair WC adds to the practicality of the ground floor layout.

The first floor hosts three well-appointed bedrooms and a stylish family bathroom, offering both functionality and elegance. Ascend to the second floor to discover two additional bedrooms and another tastefully designed bathroom. The property benefits from a well-executed rear extension and a thoughtfully crafted loft conversion, ensuring that every inch of space is maximized.