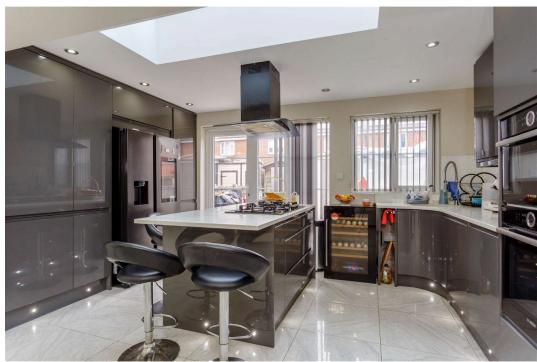

Upon entering, you are greeted by two spacious reception rooms on the ground floor, both boasting luxurious underfloor heating for comfort and warmth. The second reception seamlessly flows into the modern open-plan kitchen, creating a sociable space for family gatherings and entertaining. A convenient under-stair WC adds to the practicality of the ground floor layout.