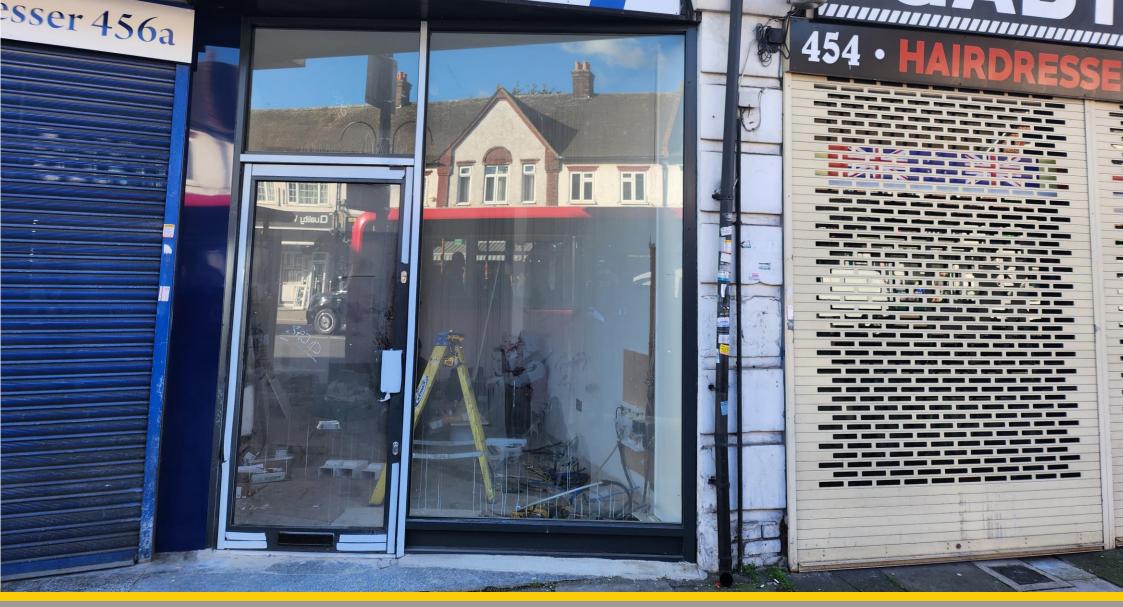

**DESCRIPTION**: - The property comprises a ground floor Class E lock-up shop. It has a glazed frontage, staff kitchenette and WC and is suited to kiosk-sized operators.