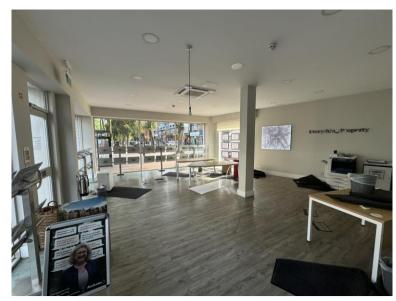

**DESCRIPTION**: - The property comprises a well fronted corner position on the east side of Brighton Road at its junction with the High Street. The property was most recently used an estate agents' office, however, is considered suitable for a variety of uses. The property benefits male and female WC's, a small open yard area to the rear, air conditioning (not tested) and a basement.

#### **ACCOMMODATION: -**

Gross frontage 23.782m (78ft approx.)
Ground floor 72.276m² (778ft²)
Basement 33.44m² (360ft² approx.)

Male and female WCs Kitchenette Small yard

**TENURE**: - The property is to be offered by way of a new lease, the length of which is to be negotiated. We understand that the property will be available from November 2024