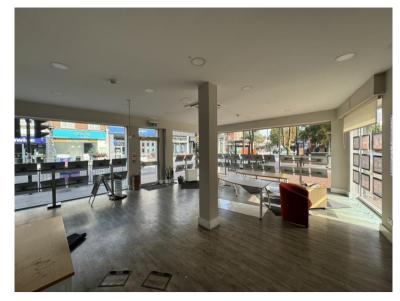

**DESCRIPTION**: - The property comprises a well fronted corner position on the east side of Brighton Road at its junction with the High Street. The property was most recently used an estate agents' office, however, is considered suitable for a variety of uses. The property benefits male and female WC's, a small open yard area to the rear, air conditioning (not tested) and a basement.

#### **ACCOMMODATION: -**

Gross frontage 23.782m (78ft approx.)
Ground floor 72.276m² (778ft²)
Basement 33.44m² (360ft² approx.)

Male and female WCs Kitchenette Small yard

**TENURE**: - The property is to be offered by way of a new lease, the length of which is to be negotiated. We understand that the property will be available from November 2024