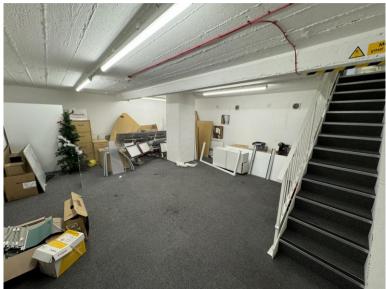

**DESCRIPTION**: - The property comprises a well fronted corner position on the east side of Brighton Road at its junction with the High Street. The property was most recently used an estate agents' office, however, is considered suitable for a variety of uses. The property benefits male and female WC's, a small open yard area to the rear, air conditioning (not tested) and a basement.

#### **ACCOMMODATION: -**

Gross frontage 23.782m (78ft approx.)
Ground floor 72.276m² (778ft²)
Basement 33.44m² (360ft² approx.)

Male and female WCs Kitchenette Small yard

**TENURE**: - The property is to be offered by way of a new lease, the length of which is to be negotiated. We understand that the property will be available from November 2024