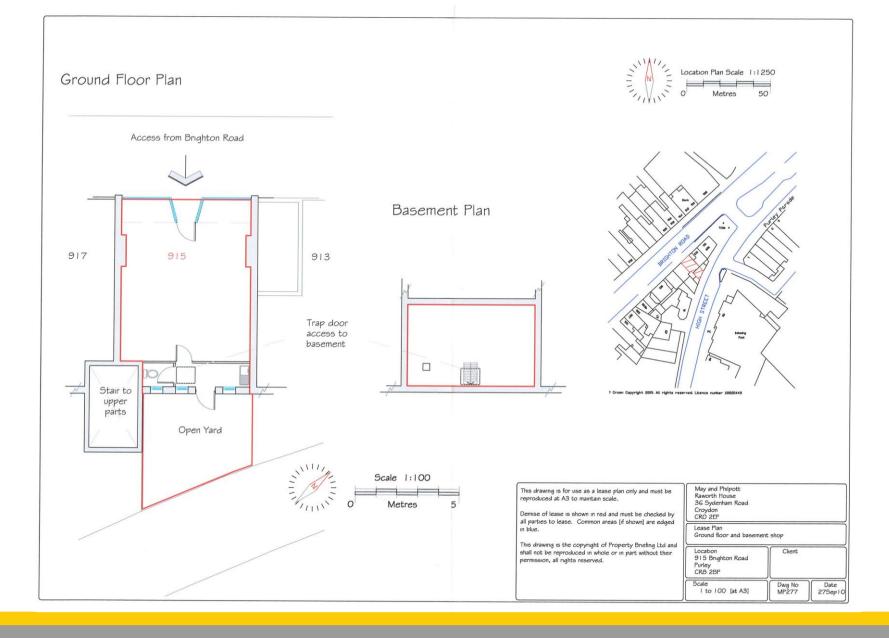

#### **ACCOMMODATION: -**

Gross frontage 23.782m (78ft approx.)
Ground floor 72.276m² (778ft²)
Basement 33.44m² (360ft² approx.)

Male and female WCs Kitchenette Small yard

**TENURE**: - The property is to be offered by way of a new lease, the length of which is to be negotiated. We understand that the property will be available from November 2024